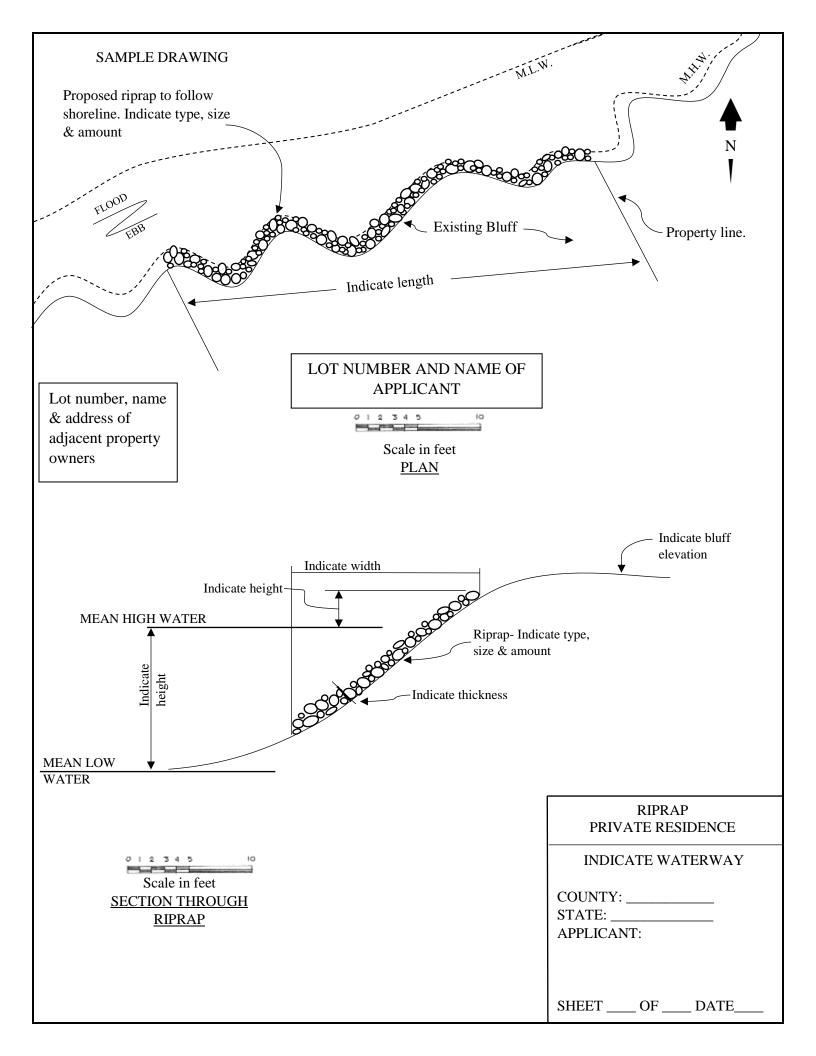

# **Bank Stabilization Authorization Applicant Checklist**

|     | One-page Georgia Department of Natural Resources Notification Form.                                                                                                                                                                                                                                                                                                                                                                                                                                                                                       |  |  |  |  |  |
|-----|-----------------------------------------------------------------------------------------------------------------------------------------------------------------------------------------------------------------------------------------------------------------------------------------------------------------------------------------------------------------------------------------------------------------------------------------------------------------------------------------------------------------------------------------------------------|--|--|--|--|--|
|     | One-page Revocable License (RL)- Any owner listed on the deed must sign the RL. Please ensure that all of the requested information at the top is provided.                                                                                                                                                                                                                                                                                                                                                                                               |  |  |  |  |  |
| = - | Two adjacent owner notification sheets- a) Applicant can submit sheets <b>signed by both</b> upstream and downstream property owners OR-                                                                                                                                                                                                                                                                                                                                                                                                                  |  |  |  |  |  |
|     | <ul> <li>b) Applicant can submit Certified Mail (date stamped) receipts which were addressed to upstream and downstream property owners</li> <li>OR-</li> </ul>                                                                                                                                                                                                                                                                                                                                                                                           |  |  |  |  |  |
|     | c) Adjacent owners may email/fax your Permit Coordinator directly with comments                                                                                                                                                                                                                                                                                                                                                                                                                                                                           |  |  |  |  |  |
|     | Copy of the Deed and Plat of the subject parcel- the applicant must be the current owner.                                                                                                                                                                                                                                                                                                                                                                                                                                                                 |  |  |  |  |  |
|     | At least one clean, legible drawing on an 8'x 10' sheet to include                                                                                                                                                                                                                                                                                                                                                                                                                                                                                        |  |  |  |  |  |
|     | <ul> <li>a) Dimensions for the structure: <ol> <li>For a bulkhead: type of material, bluff elevation, length, width, and height of structure, distance between upland and structure, cubic yards of back fill</li> <li>For rip rap and living shoreline: size and type of material, bluff elevation depicting slope angle, length, width, and height of material, amount of material in cubic yards, distance of extent into waterway</li> </ol> </li> <li>If the project is being modified and components are being added, please indicate on</li> </ul> |  |  |  |  |  |
|     | the drawing which components exist and which components are proposed.  b) Name of waterway and width at Mean Low Water (MLW) and Mean High Water                                                                                                                                                                                                                                                                                                                                                                                                          |  |  |  |  |  |
|     | (MHW). Indicate grass to grass measurement if channel is dry or mostly dry at MLW                                                                                                                                                                                                                                                                                                                                                                                                                                                                         |  |  |  |  |  |
|     | c) Distance from each side of project to property lines                                                                                                                                                                                                                                                                                                                                                                                                                                                                                                   |  |  |  |  |  |
|     | d) Lot number or physical address of adjacent property owners                                                                                                                                                                                                                                                                                                                                                                                                                                                                                             |  |  |  |  |  |
|     | e) Any specific characteristic of the site should be identified with the proposed structure in place, i.e. a bend in the channel, a tidal creek or slough in proximity of the proposed structure, dock and/or dock corridors that have been recognized by the Department.                                                                                                                                                                                                                                                                                 |  |  |  |  |  |
|     | f) When using previously submitted drawings or drawings from other sources, please ensure that all information matches the request.                                                                                                                                                                                                                                                                                                                                                                                                                       |  |  |  |  |  |