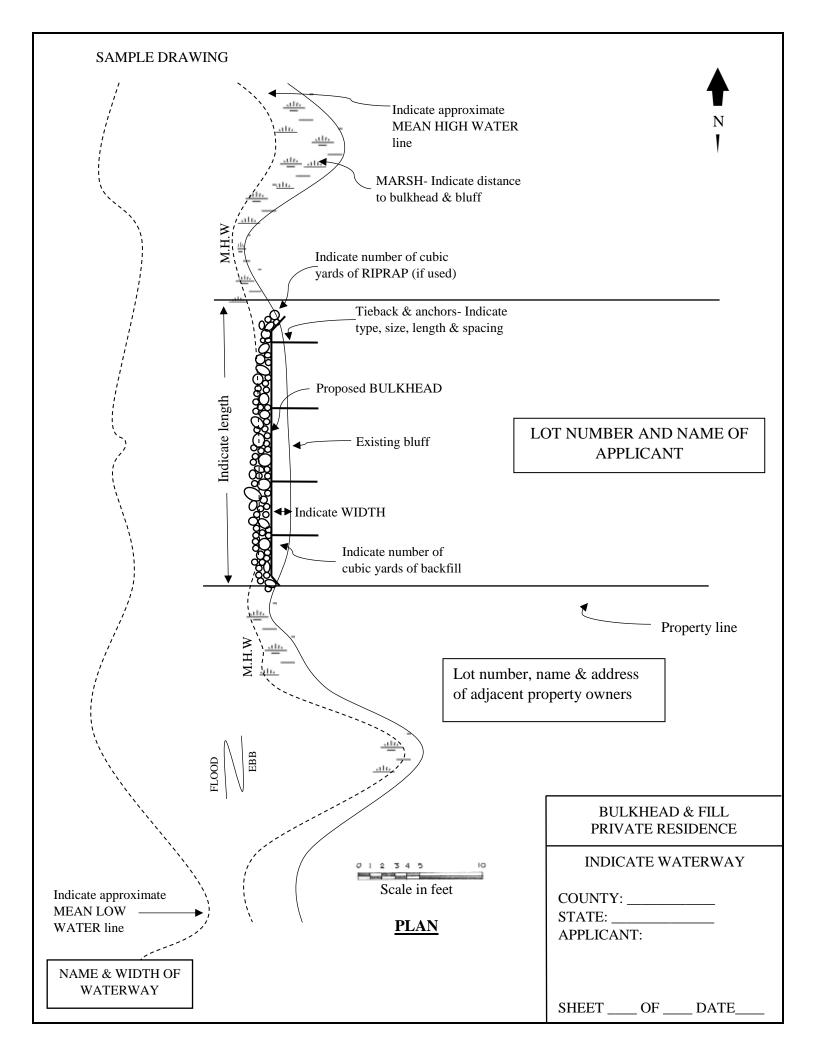

# **Bank Stabilization Authorization Applicant Checklist**

|     | One-page Georgia Department of Natural Resources Notification Form.                                                                                                                                                                                                                                                                                                                                                                                                                                                                                       |  |  |  |  |  |
|-----|-----------------------------------------------------------------------------------------------------------------------------------------------------------------------------------------------------------------------------------------------------------------------------------------------------------------------------------------------------------------------------------------------------------------------------------------------------------------------------------------------------------------------------------------------------------|--|--|--|--|--|
|     | One-page Revocable License (RL)- Any owner listed on the deed must sign the RL. Please ensure that all of the requested information at the top is provided.                                                                                                                                                                                                                                                                                                                                                                                               |  |  |  |  |  |
| = - | Two adjacent owner notification sheets- a) Applicant can submit sheets <b>signed by both</b> upstream and downstream property owners OR-                                                                                                                                                                                                                                                                                                                                                                                                                  |  |  |  |  |  |
|     | <ul> <li>b) Applicant can submit Certified Mail (date stamped) receipts which were addressed to upstream and downstream property owners</li> <li>OR-</li> </ul>                                                                                                                                                                                                                                                                                                                                                                                           |  |  |  |  |  |
|     | c) Adjacent owners may email/fax your Permit Coordinator directly with comments                                                                                                                                                                                                                                                                                                                                                                                                                                                                           |  |  |  |  |  |
|     | Copy of the Deed and Plat of the subject parcel- the applicant must be the current owner.                                                                                                                                                                                                                                                                                                                                                                                                                                                                 |  |  |  |  |  |
|     | At least one clean, legible drawing on an 8'x 10' sheet to include                                                                                                                                                                                                                                                                                                                                                                                                                                                                                        |  |  |  |  |  |
|     | <ul> <li>a) Dimensions for the structure: <ol> <li>For a bulkhead: type of material, bluff elevation, length, width, and height of structure, distance between upland and structure, cubic yards of back fill</li> <li>For rip rap and living shoreline: size and type of material, bluff elevation depicting slope angle, length, width, and height of material, amount of material in cubic yards, distance of extent into waterway</li> </ol> </li> <li>If the project is being modified and components are being added, please indicate on</li> </ul> |  |  |  |  |  |
|     | the drawing which components exist and which components are proposed.  b) Name of waterway and width at Mean Low Water (MLW) and Mean High Water                                                                                                                                                                                                                                                                                                                                                                                                          |  |  |  |  |  |
|     | (MHW). Indicate grass to grass measurement if channel is dry or mostly dry at MLW                                                                                                                                                                                                                                                                                                                                                                                                                                                                         |  |  |  |  |  |
|     | c) Distance from each side of project to property lines                                                                                                                                                                                                                                                                                                                                                                                                                                                                                                   |  |  |  |  |  |
|     | d) Lot number or physical address of adjacent property owners                                                                                                                                                                                                                                                                                                                                                                                                                                                                                             |  |  |  |  |  |
|     | e) Any specific characteristic of the site should be identified with the proposed structure in place, i.e. a bend in the channel, a tidal creek or slough in proximity of the proposed structure, dock and/or dock corridors that have been recognized by the Department.                                                                                                                                                                                                                                                                                 |  |  |  |  |  |
|     | f) When using previously submitted drawings or drawings from other sources, please ensure that all information matches the request.                                                                                                                                                                                                                                                                                                                                                                                                                       |  |  |  |  |  |