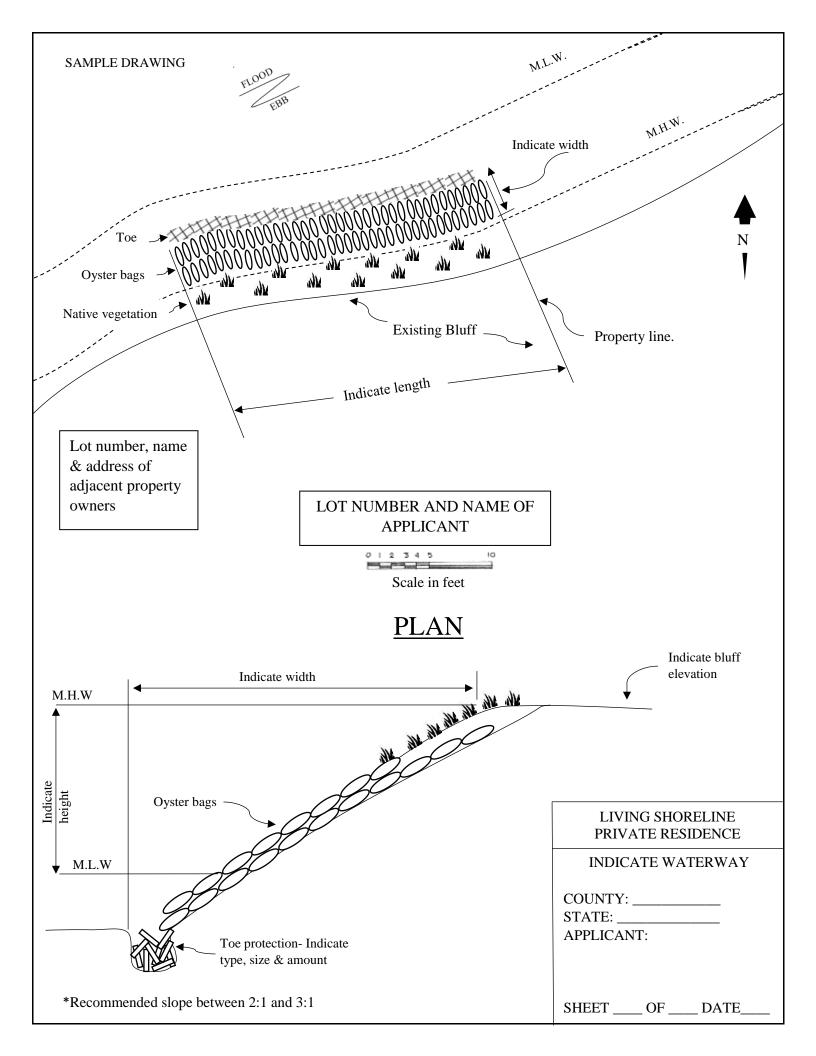

# **Bank Stabilization Authorization Applicant Checklist**

|     | One-page Georgia Department of Natural Resources Notification Form.                                                                                                                                                                                                                                                                                                                                                                                                                                                                                       |  |  |  |  |  |
|-----|-----------------------------------------------------------------------------------------------------------------------------------------------------------------------------------------------------------------------------------------------------------------------------------------------------------------------------------------------------------------------------------------------------------------------------------------------------------------------------------------------------------------------------------------------------------|--|--|--|--|--|
|     | One-page Revocable License (RL)- Any owner listed on the deed must sign the RL. Please ensure that all of the requested information at the top is provided.                                                                                                                                                                                                                                                                                                                                                                                               |  |  |  |  |  |
| = - | Two adjacent owner notification sheets- a) Applicant can submit sheets <b>signed by both</b> upstream and downstream property owners OR-                                                                                                                                                                                                                                                                                                                                                                                                                  |  |  |  |  |  |
|     | <ul> <li>b) Applicant can submit Certified Mail (date stamped) receipts which were addressed to upstream and downstream property owners</li> <li>OR-</li> </ul>                                                                                                                                                                                                                                                                                                                                                                                           |  |  |  |  |  |
|     | c) Adjacent owners may email/fax your Permit Coordinator directly with comments                                                                                                                                                                                                                                                                                                                                                                                                                                                                           |  |  |  |  |  |
|     | Copy of the Deed and Plat of the subject parcel- the applicant must be the current owner.                                                                                                                                                                                                                                                                                                                                                                                                                                                                 |  |  |  |  |  |
|     | At least one clean, legible drawing on an 8'x 10' sheet to include                                                                                                                                                                                                                                                                                                                                                                                                                                                                                        |  |  |  |  |  |
|     | <ul> <li>a) Dimensions for the structure: <ol> <li>For a bulkhead: type of material, bluff elevation, length, width, and height of structure, distance between upland and structure, cubic yards of back fill</li> <li>For rip rap and living shoreline: size and type of material, bluff elevation depicting slope angle, length, width, and height of material, amount of material in cubic yards, distance of extent into waterway</li> </ol> </li> <li>If the project is being modified and components are being added, please indicate on</li> </ul> |  |  |  |  |  |
|     | the drawing which components exist and which components are proposed.  b) Name of waterway and width at Mean Low Water (MLW) and Mean High Water                                                                                                                                                                                                                                                                                                                                                                                                          |  |  |  |  |  |
|     | (MHW). Indicate grass to grass measurement if channel is dry or mostly dry at MLW                                                                                                                                                                                                                                                                                                                                                                                                                                                                         |  |  |  |  |  |
|     | c) Distance from each side of project to property lines                                                                                                                                                                                                                                                                                                                                                                                                                                                                                                   |  |  |  |  |  |
|     | d) Lot number or physical address of adjacent property owners                                                                                                                                                                                                                                                                                                                                                                                                                                                                                             |  |  |  |  |  |
|     | e) Any specific characteristic of the site should be identified with the proposed structure in place, i.e. a bend in the channel, a tidal creek or slough in proximity of the proposed structure, dock and/or dock corridors that have been recognized by the Department.                                                                                                                                                                                                                                                                                 |  |  |  |  |  |
|     | f) When using previously submitted drawings or drawings from other sources, please ensure that all information matches the request.                                                                                                                                                                                                                                                                                                                                                                                                                       |  |  |  |  |  |