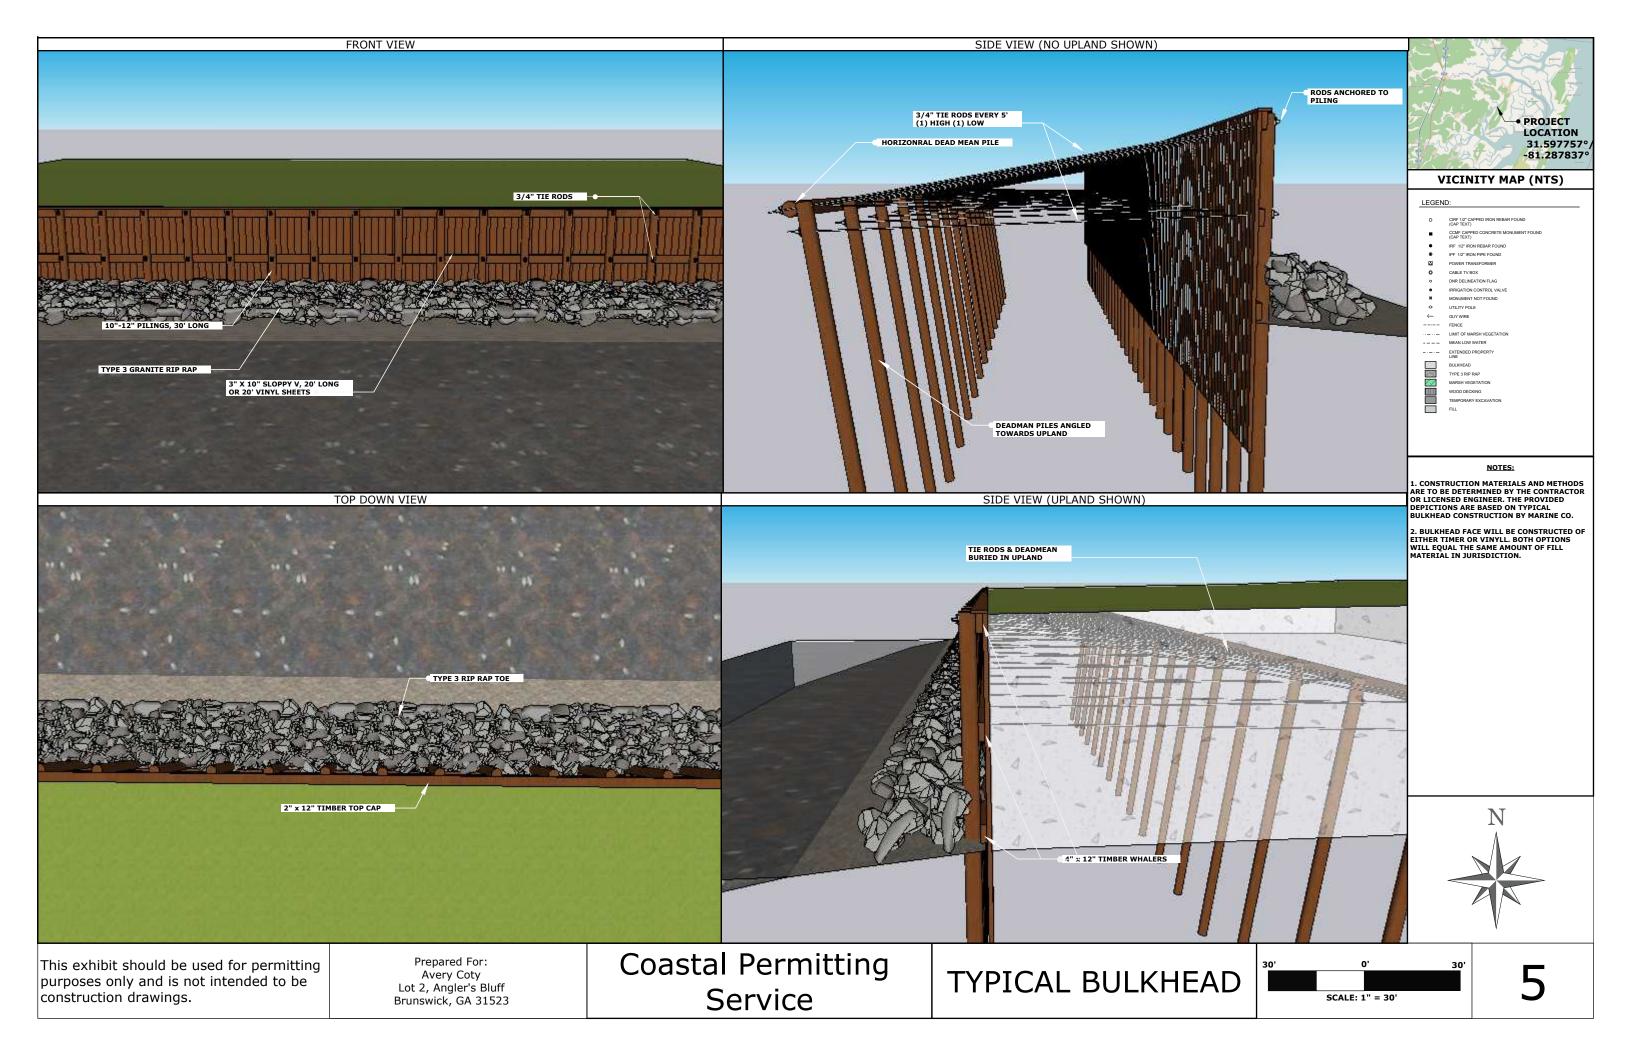

Appendix J: Project Drawings













## **VICINITY MAP (NTS)**

- CABLE TV BOX
- IRRIGATION CONTROL VALVE

### NOTES:

1. THE PROFILE VIEWS WERE OBTAINED FROM LIDAR DATA AND HAVE NOT BEEN VERIFIED BY A

BULKHEAD: 199 SF (36.85 CY) RIP RAP: 756 SF (56 CY) BACKFILL: 0 SF (0 CY)

TOTAL AREA: 955 SF TOTAL VOLUME: 92.85 CY 0.46 CUBIC YARDS PER LINEAR FOOT







# 



Parcel ID 03-27434
Class Code Residential
Taxing District 03-Central Glynn
BRUNSWICK

Acres 4.27

Owner

COTY AVERY E 21 COTTON FIELD RD BRUNSWICK, GA 31523

Physical Address 105 ANGLERS WAY

Market Value \$214800

Last 2 Sales

 Date
 Price
 Reason
 Qual

 10/23/2020
 \$225000
 n/a
 U

 n/a
 0
 n/a
 n/a

Date created: 6/2/2022 Last Data Uploaded: 6/2/2022 9:57:36 AM