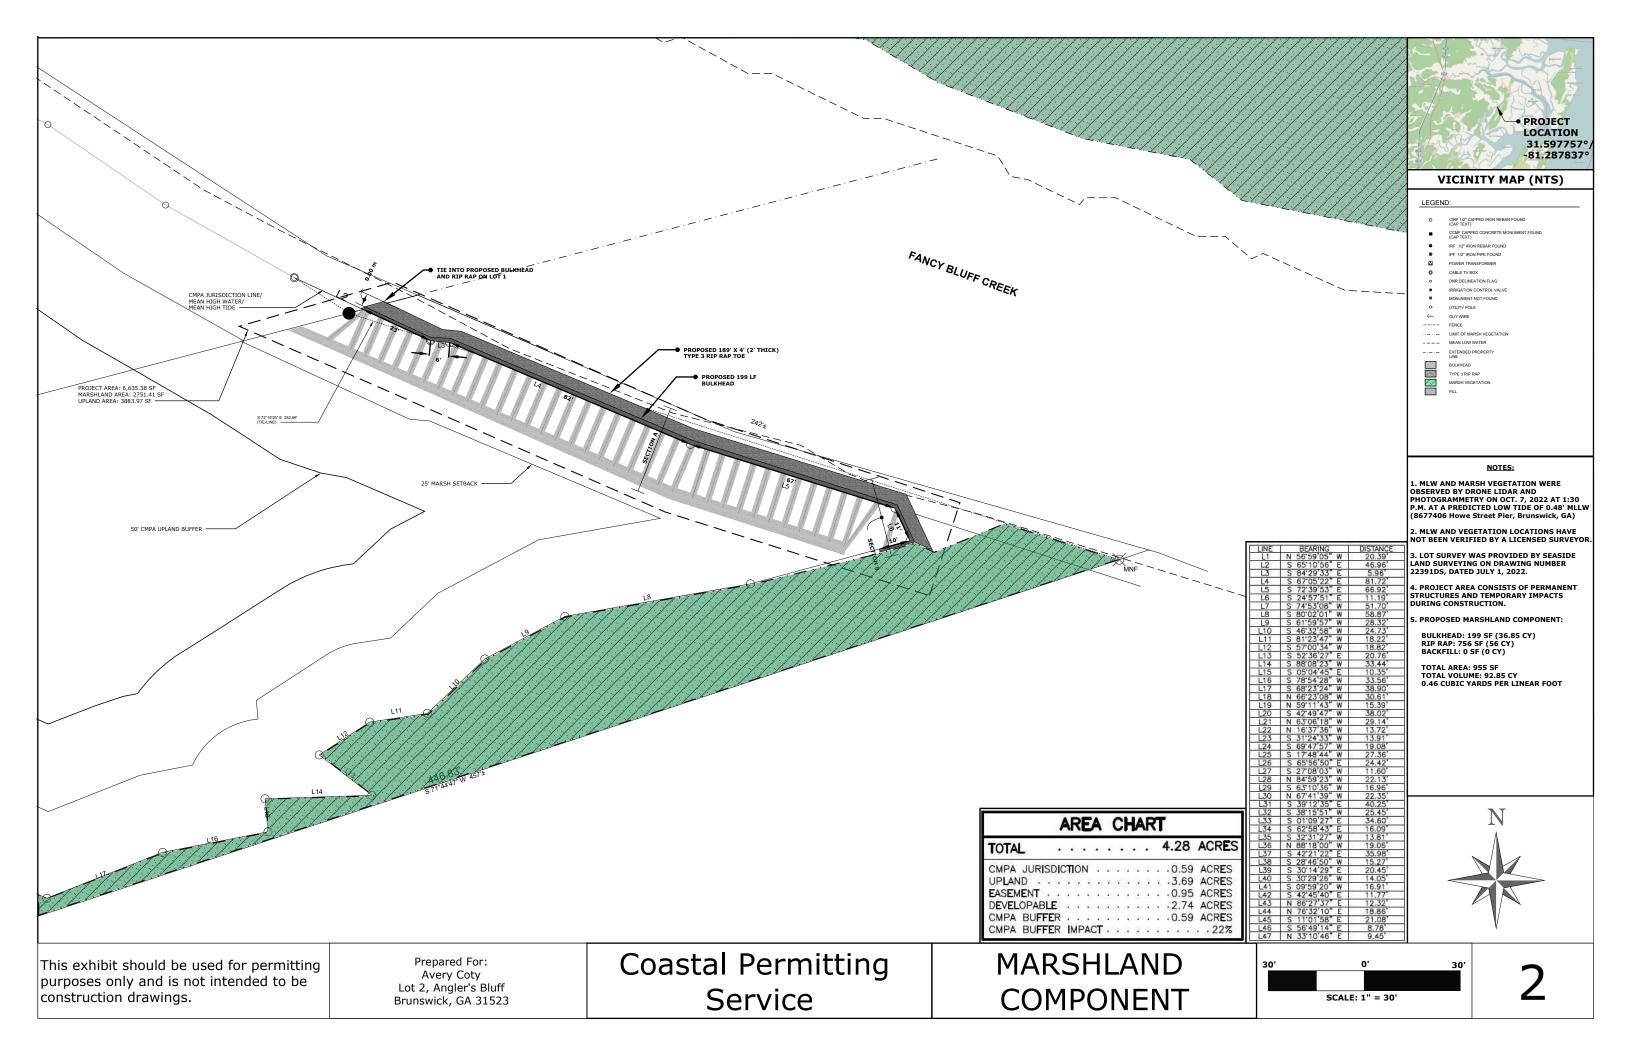

### NOTES:

1. THE PROFILE VIEWS WERE OBTAINED FROM LIDAR DATA AND HAVE NOT BEEN VERIFIED BY A

BULKHEAD: 199 SF (36.85 CY) RIP RAP: 756 SF (56 CY) BACKFILL: 0 SF (0 CY)

TOTAL AREA: 955 SF TOTAL VOLUME: 92.85 CY 0.46 CUBIC YARDS PER LINEAR FOOT