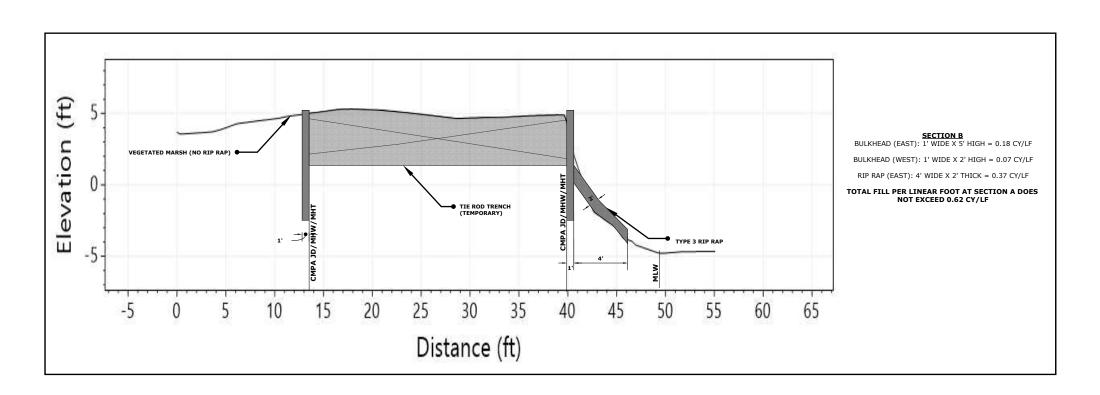

### NOTES:

1. THE PROFILE VIEWS WERE OBTAINED FROM LIDAR DATA AND HAVE NOT BEEN VERIFIED BY A

BULKHEAD: 199 SF (36.85 CY) RIP RAP: 756 SF (56 CY) BACKFILL: 0 SF (0 CY)

TOTAL AREA: 955 SF TOTAL VOLUME: 92.85 CY 0.46 CUBIC YARDS PER LINEAR FOOT