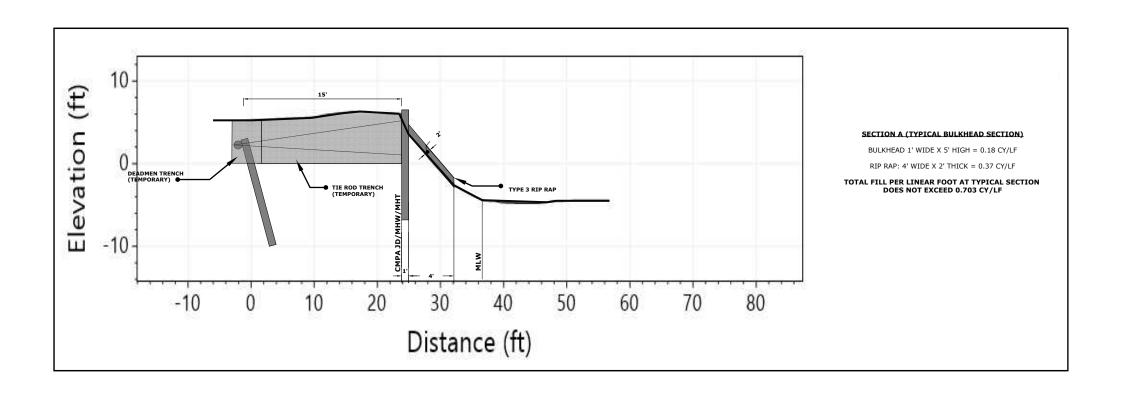

### NOTES:

1. THE PROFILE VIEWS WERE OBTAINED FROM LIDAR DATA AND HAVE NOT BEEN VERIFIED BY A

BULKHEAD: 199 SF (36.85 CY) RIP RAP: 756 SF (56 CY) BACKFILL: 0 SF (0 CY)

TOTAL AREA: 955 SF TOTAL VOLUME: 92.85 CY 0.46 CUBIC YARDS PER LINEAR FOOT