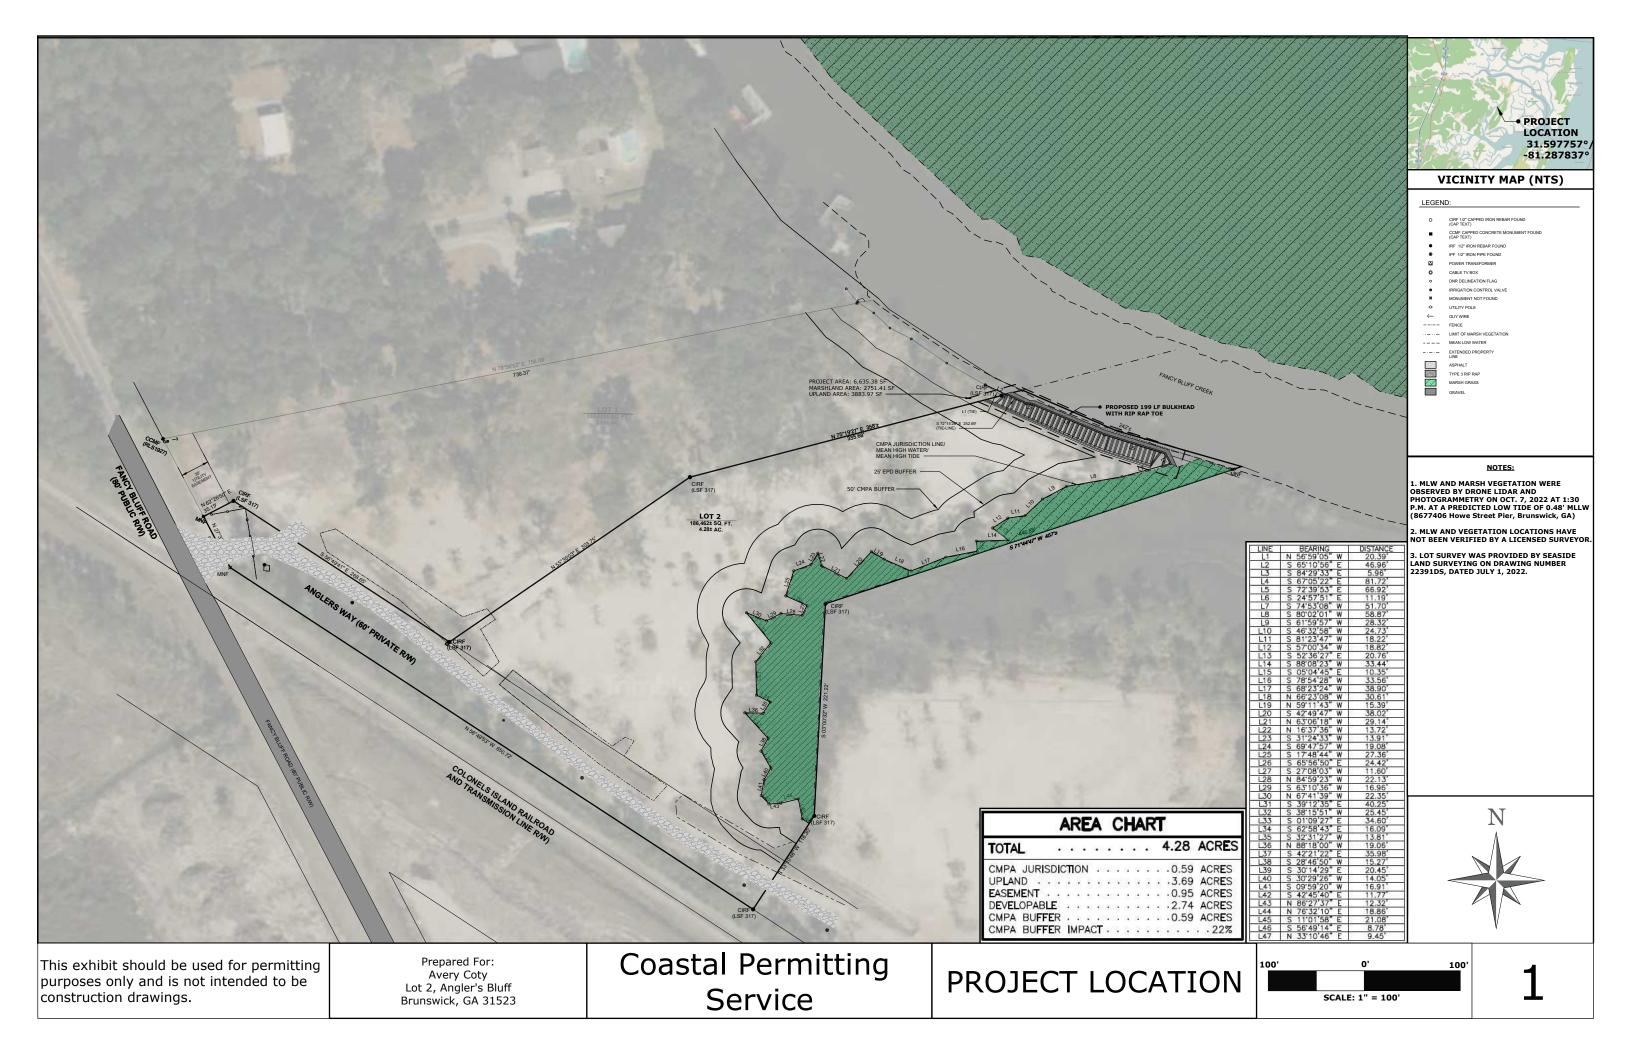

Appendix J: Project Drawings













## **VICINITY MAP (NTS)**

- CABLE TV BOX
- IRRIGATION CONTROL VALVE

### NOTES:

1. THE PROFILE VIEWS WERE OBTAINED FROM LIDAR DATA AND HAVE NOT BEEN VERIFIED BY A

BULKHEAD: 199 SF (36.85 CY) RIP RAP: 756 SF (56 CY) BACKFILL: 0 SF (0 CY)

TOTAL AREA: 955 SF TOTAL VOLUME: 92.85 CY 0.46 CUBIC YARDS PER LINEAR FOOT







# 



Parcel ID 03-27434
Class Code Residential
Taxing District 03-Central Glynn
BRUNSWICK

Acres 4.27

Owner

COTY AVERY E 21 COTTON FIELD RD BRUNSWICK, GA 31523

Physical Address 105 ANGLERS WAY

Market Value \$214800

Last 2 Sales

 Date
 Price
 Reason
 Qual

 10/23/2020
 \$225000
 n/a
 U

 n/a
 0
 n/a
 n/a

Date created: 6/2/2022 Last Data Uploaded: 6/2/2022 9:57:36 AM