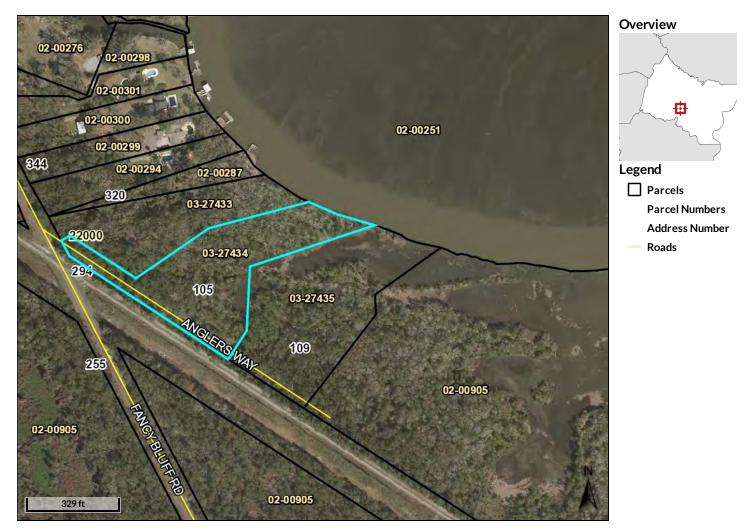

# 

Parcel ID 03-27434
Class Code Residential
Taxing District 03-Central Glynn
BRUNSWICK

Acres 4.27

Owner

COTY AVERY E 21 COTTON FIELD RD BRUNSWICK, GA 31523

Physical Address 105 ANGLERS WAY

Market Value \$214800