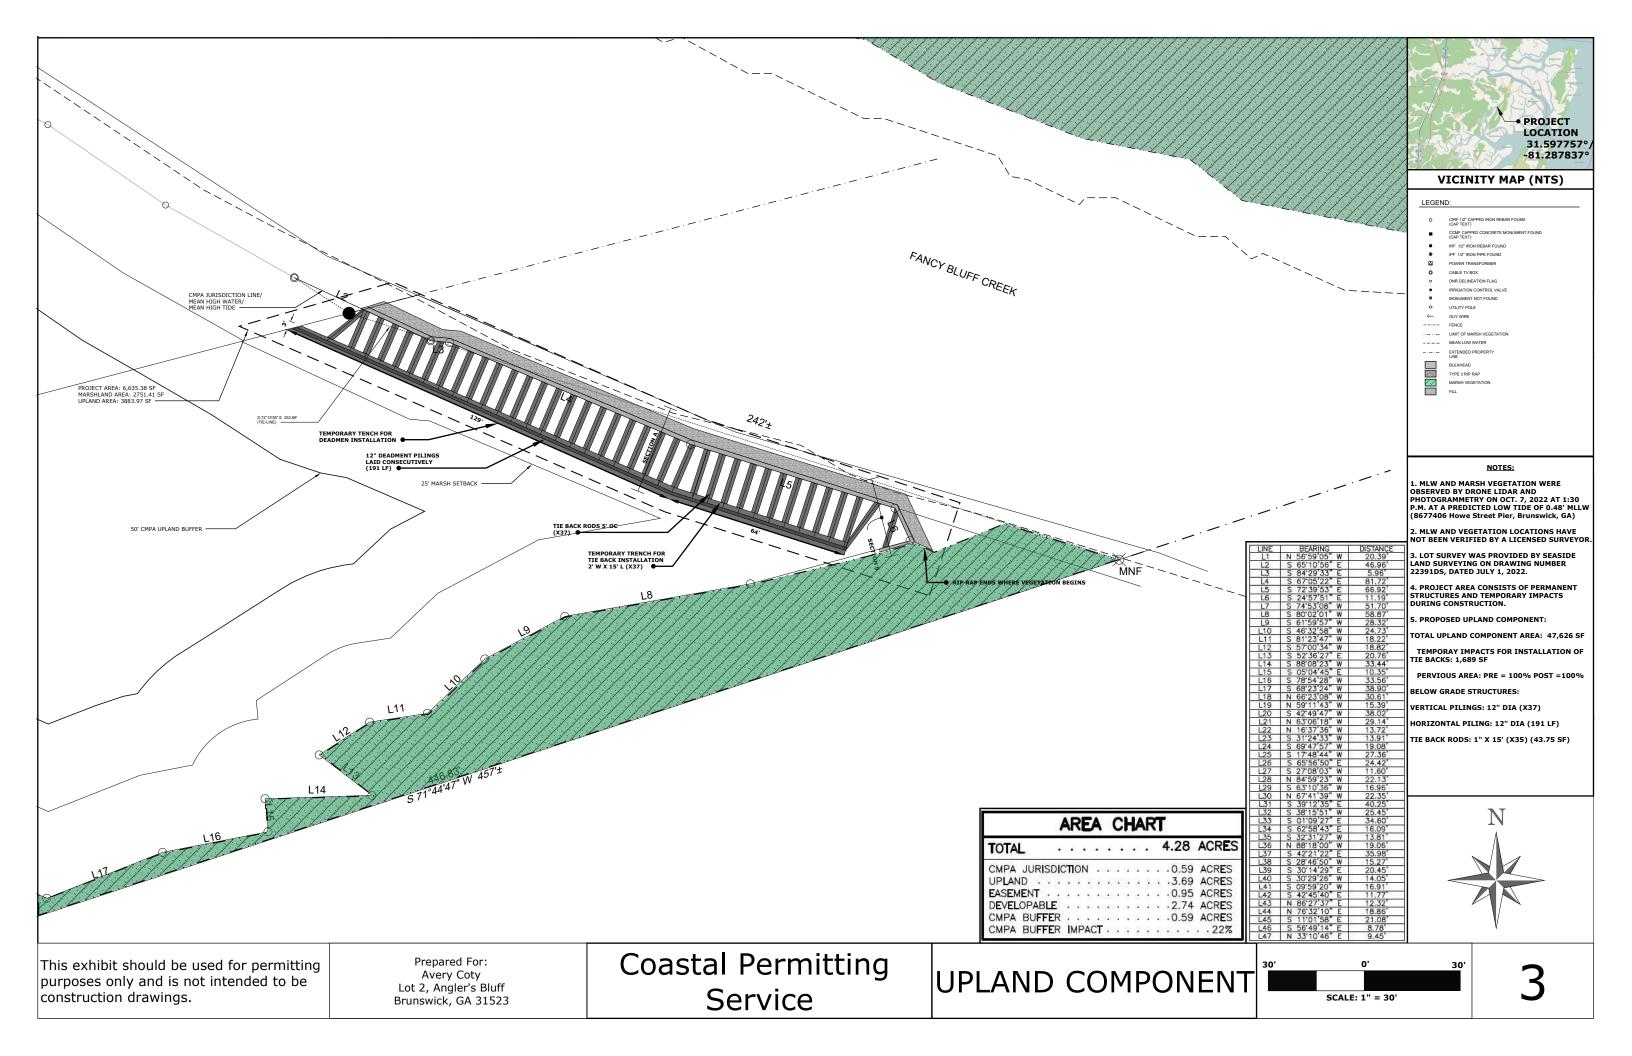

### NOTES:

1. THE PROFILE VIEWS WERE OBTAINED FROM LIDAR DATA AND HAVE NOT BEEN VERIFIED BY A

BULKHEAD: 199 SF (36.85 CY) RIP RAP: 756 SF (56 CY) BACKFILL: 0 SF (0 CY)

TOTAL AREA: 955 SF TOTAL VOLUME: 92.85 CY 0.46 CUBIC YARDS PER LINEAR FOOT