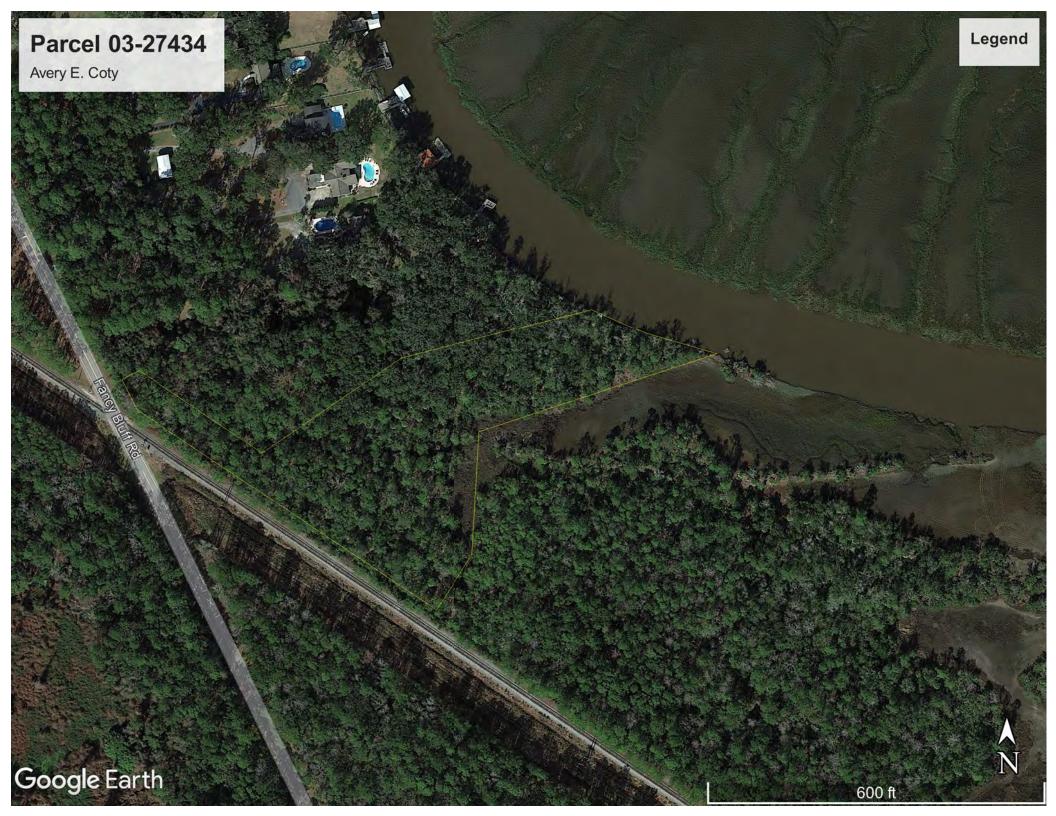

# 

Parcel ID 03-27434
Class Code Residential
Taxing District 03-Central Glynn
BRUNSWICK

Acres 4.27

Owner

COTY AVERY E 21 COTTON FIELD RD BRUNSWICK, GA 31523

Physical Address 105 ANGLERS WAY

Market Value \$214800