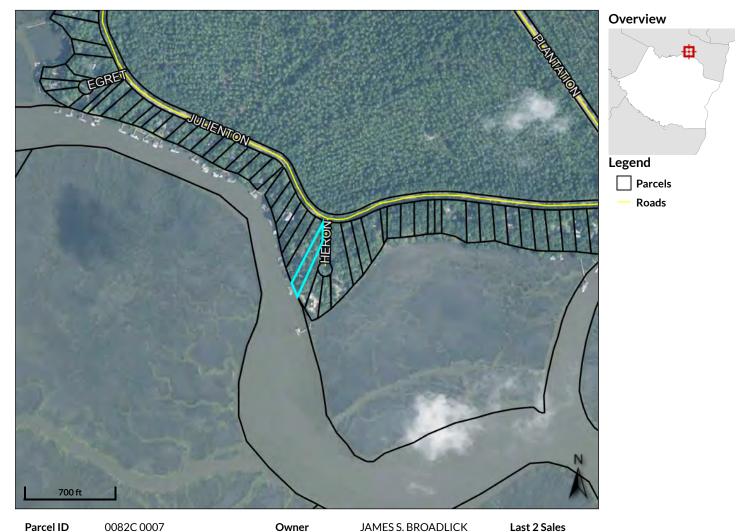

## **QPublic.net**™ McIntosh County, GA

Parcel ID 0082C 0007
Class Code Residential
Taxing District COUNTY
Acres 0.77

Owner JAMES S. BROADLICK AND MARTHA G. PILCHER

> TRUST 100 E. 3RD AVENUE, BOX

98 ELLENSBURG, WA 98926

Physical 1034 HERON PL

Address

Assessed Value Value \$411270

 Date
 Price
 Reason
 Qual

 5/25/2022
 \$640000
 Fair Market
 Q

 Value

 1/12/1990
 \$48500
 Land Market
 Q

 Sale