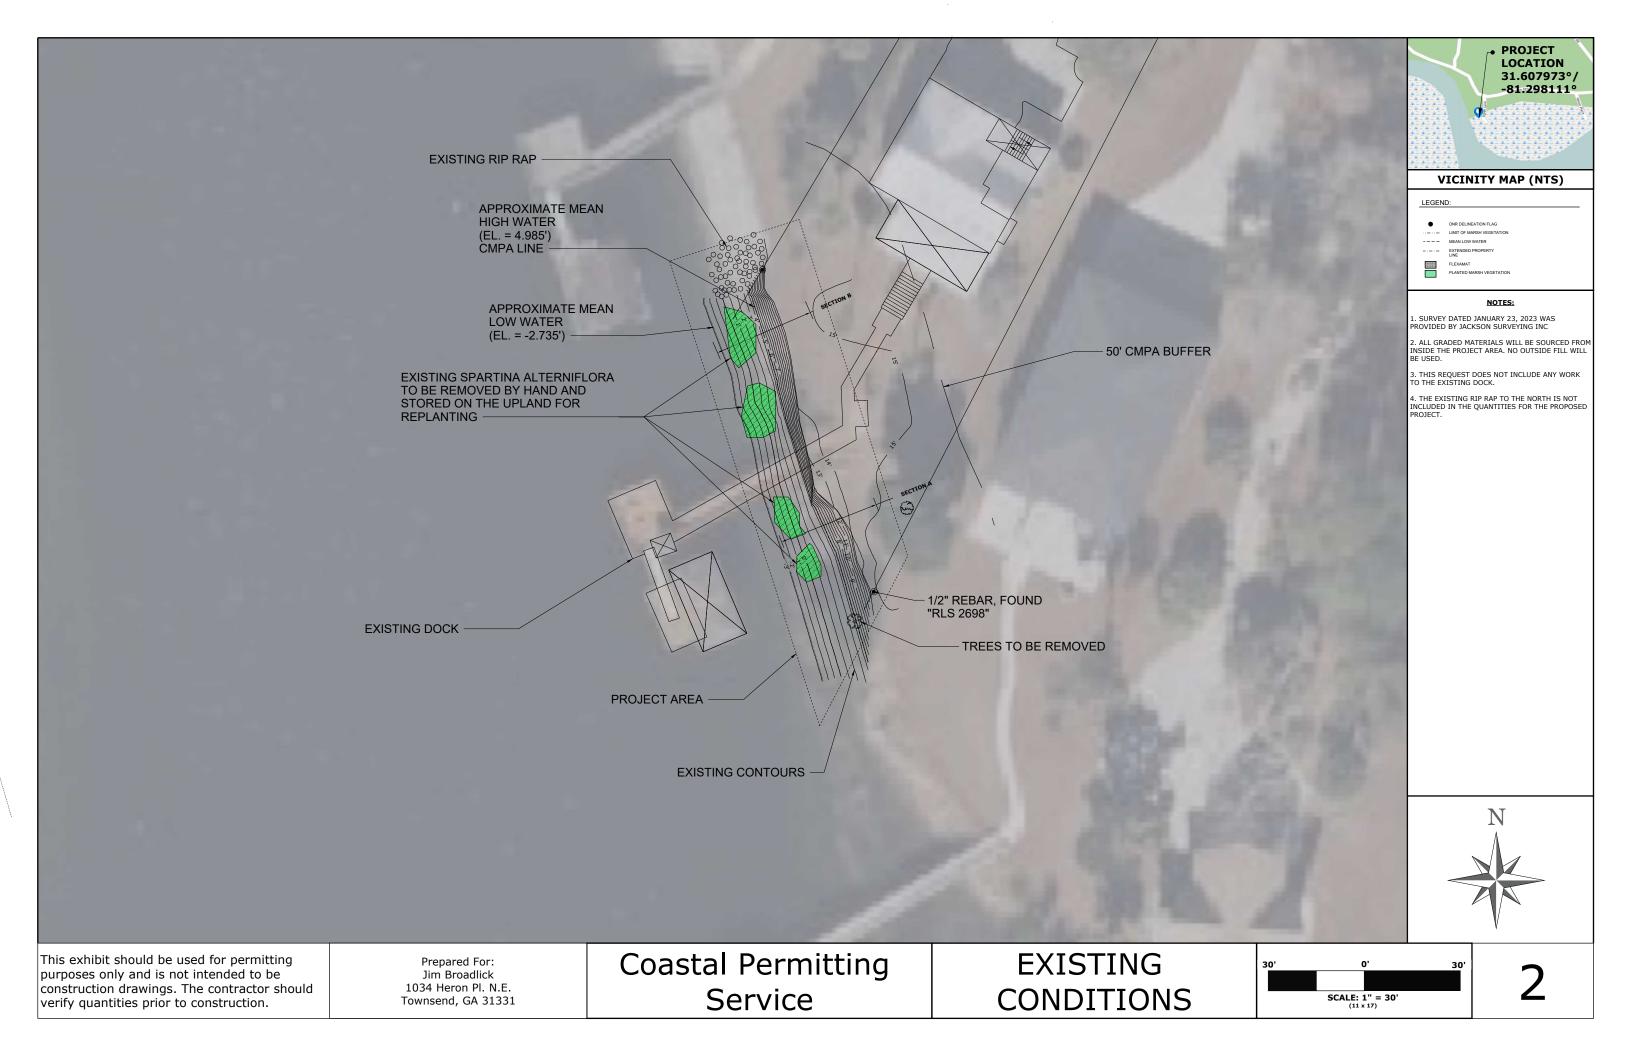

# PROJECT LOCATION 31.607973°/ -81.298111°

#### **VICINITY MAP (NTS)**

#### NOTES

1. CONTRACTOR TO VERIFY SLOPE REQUIREMENTS FOR FLEXAMAT INSTALLATION.

2. QUANTITIES SHOULD NOT EXCEED 1 CUBIC YARD PER LINEAR FOOT.

### **GRADING (VARIES)**







This exhibit should be used for permitting purposes only and is not intended to be construction drawings. The contractor should verify quantities prior to construction.

Prepared For: Jim Broadlick 1034 Heron Pl. N.E. Townsend, GA 31331 Coastal Permitting Service

**GRADING** 

SCALE: NTS

6

### TYPICAL LIVING SHORELINE (NTS)



**VICINITY MAP (NTS)** 

NOT





This exhibit should be used for permitting purposes only and is not intended to be construction drawings. The contractor should verify quantities prior to construction.

Prepa