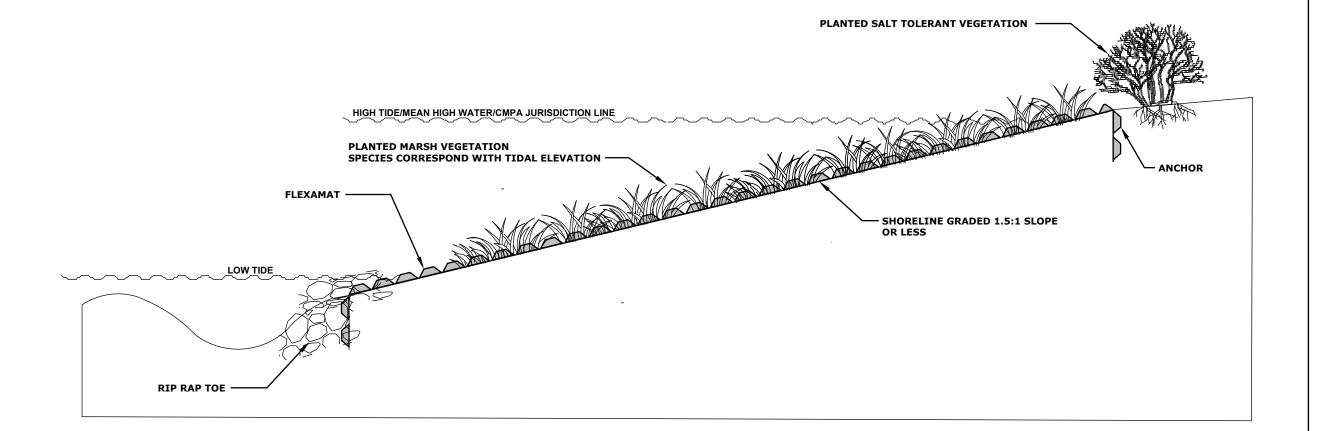

#### NOTES

1. CONTRACTOR TO VERIFY SLOPE REQUIREMENTS FOR FLEXAMAT INSTALLATION.

2. QUANTITIES SHOULD NOT EXCEED 1 CUBIC YARD PER LINEAR FOOT.

### **GRADING (VARIES)**

This exhibit should be used for permitting purposes only and is not intended to be construction drawings. The contractor should verify quantities prior to construction.

Prepared For: Jim Broadlick 1034 Heron Pl. N.E. Townsend, GA 31331 Coastal Permitting Service

**GRADING** 

SCALE: NTS

6

### TYPICAL LIVING SHORELINE (NTS)

**VICINITY MAP (NTS)** 

NOT

This exhibit should be used for permitting purposes only and is not intended to be construction drawings. The contractor should verify quantities prior to construction.

Prepared For: Jim Broadlick 1034 Heron Pl. N.E. Townsend, GA 31331 Coastal Permitting Service

PROFILE VIEW

SCALE: NTS