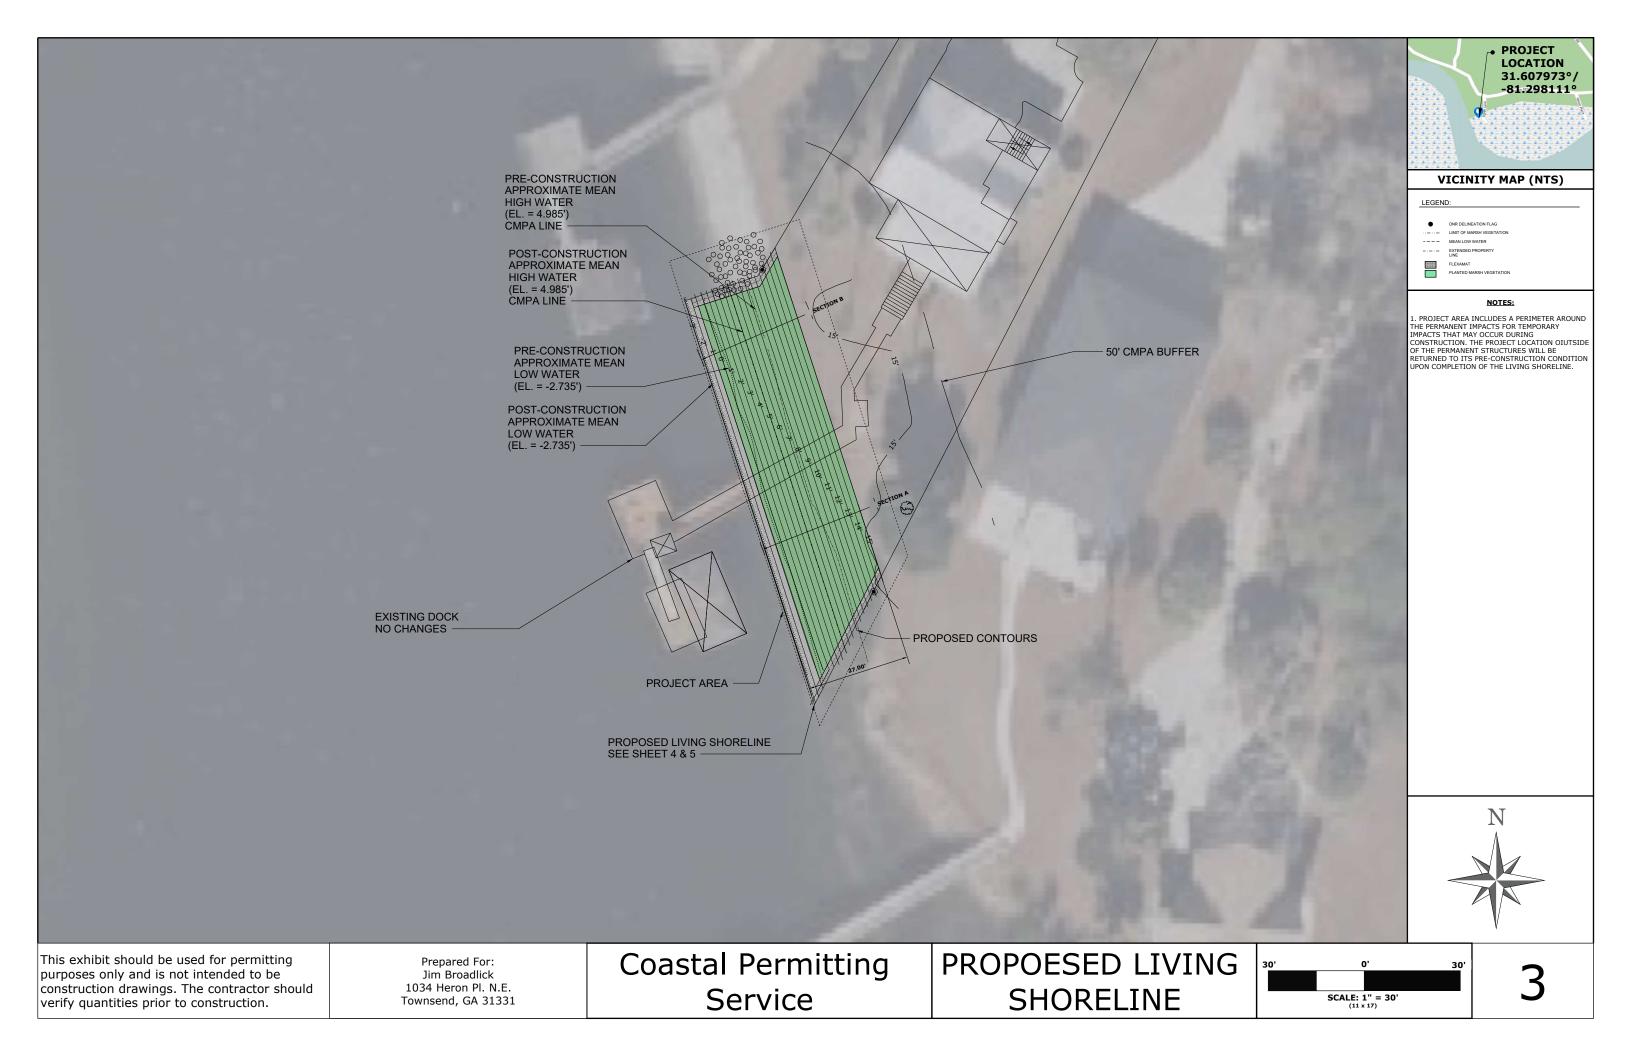

# PROJECT LOCATION 31.607973°/ -81.298111°

#### **VICINITY MAP (NTS)**

#### NOTES

1. CONTRACTOR TO VERIFY SLOPE REQUIREMENTS FOR FLEXAMAT INSTALLATION.

2. QUANTITIES SHOULD NOT EXCEED 1 CUBIC YARD PER LINEAR FOOT.

### **GRADING (VARIES)**







This exhibit should be used for permitting purposes only and is not intended to be construction drawings. The contractor should verify quantities prior to construction.

Prepared For: Jim Broadlick 1034 Heron Pl. N.E. Townsend, GA 31331 Coastal Permitting Service

**GRADING** 

SCALE: NTS

6

### TYPICAL LIVING SHORELINE (NTS)



**VICINITY MAP (NTS)** 

NOT





This exhibit should be used for permitting purposes only and is not intended to be construction drawings. The contractor should verify quantities prior to construction.

Prepare