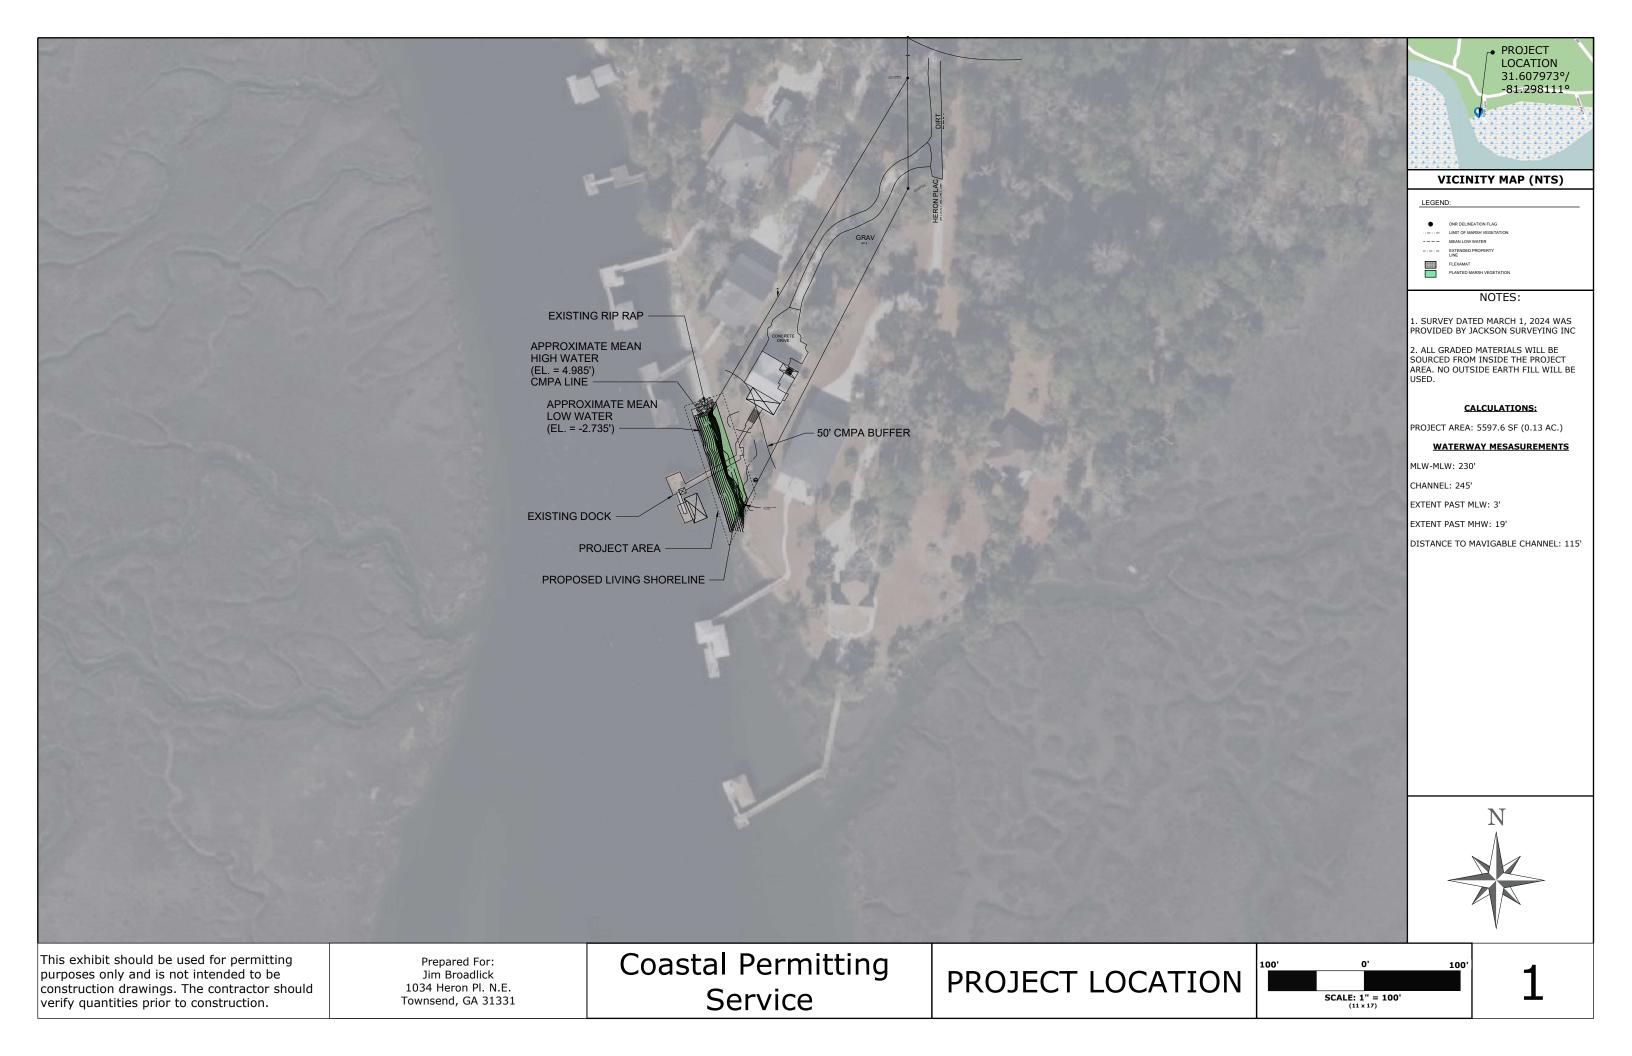

# PROJECT LOCATION 31.607973°/ -81.298111°

#### **VICINITY MAP (NTS)**

#### NOTES

1. CONTRACTOR TO VERIFY SLOPE REQUIREMENTS FOR FLEXAMAT INSTALLATION.

2. QUANTITIES SHOULD NOT EXCEED 1 CUBIC YARD PER LINEAR FOOT.

### **GRADING (VARIES)**







This exhibit should be used for permitting purposes only and is not intended to be construction drawings. The contractor should verify quantities prior to construction.

Prepared For: Jim Broadlick 1034 Heron Pl. N.E. Townsend, GA 31331 Coastal Permitting Service

**GRADING** 

SCALE: NTS

6

### TYPICAL LIVING SHORELINE (NTS)



**VICINITY MAP (NTS)** 

NOT





This exhibit should be used for permitting purposes only and is not intended to be construction drawings. The contractor should verify quantities prior to construction.

Pre