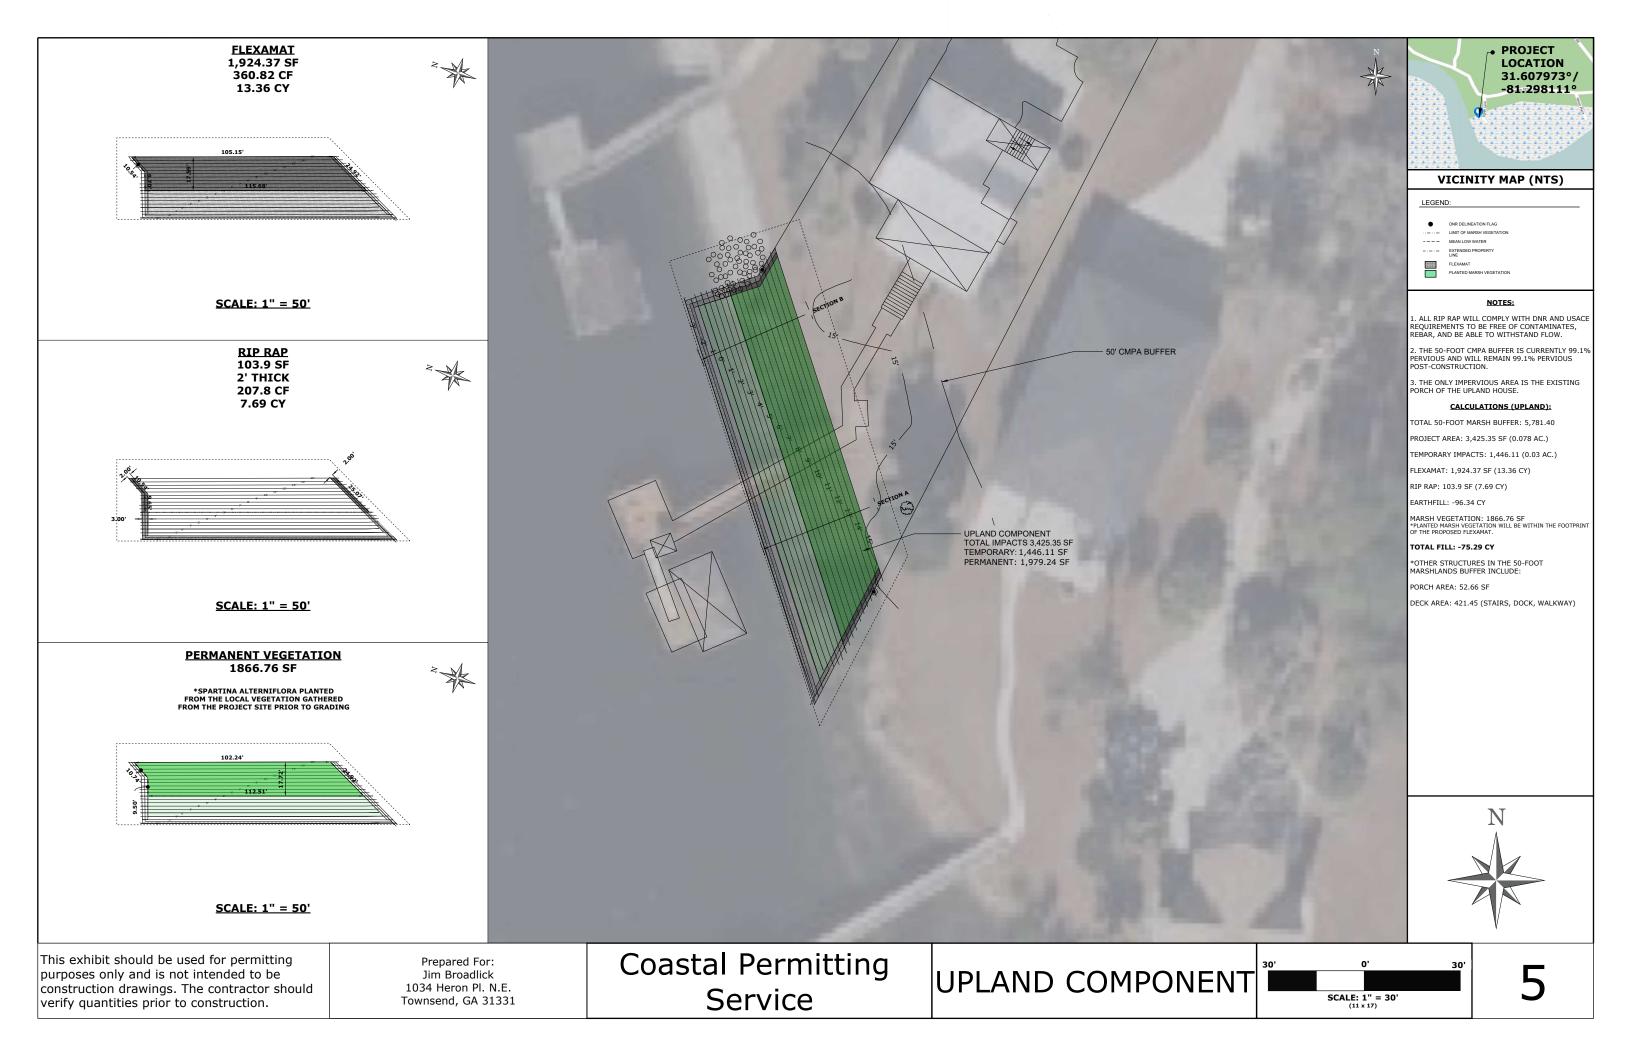

# PROJECT LOCATION 31.607973°/ -81.298111°

#### **VICINITY MAP (NTS)**

#### NOTES

1. CONTRACTOR TO VERIFY SLOPE REQUIREMENTS FOR FLEXAMAT INSTALLATION.

2. QUANTITIES SHOULD NOT EXCEED 1 CUBIC YARD PER LINEAR FOOT.