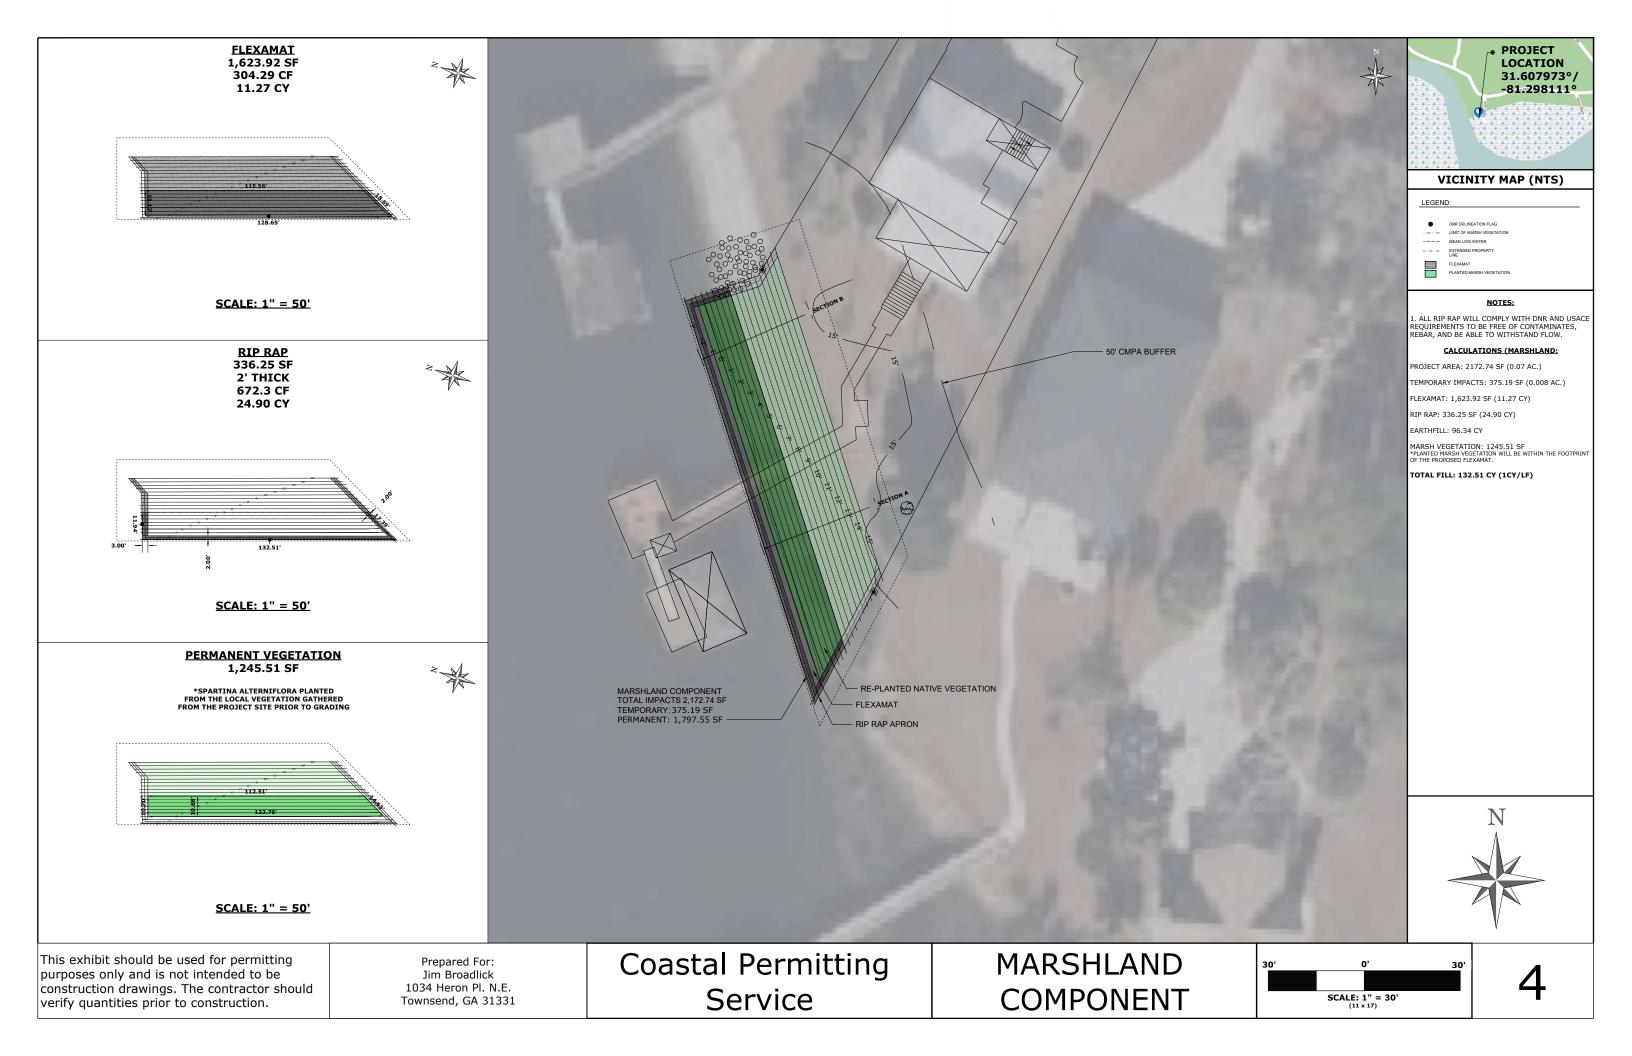

# PROJECT LOCATION 31.607973°/ -81.298111°

#### **VICINITY MAP (NTS)**

#### NOTES

1. CONTRACTOR TO VERIFY SLOPE REQUIREMENTS FOR FLEXAMAT INSTALLATION.

2. QUANTITIES SHOULD NOT EXCEED 1 CUBIC YARD PER LINEAR FOOT.