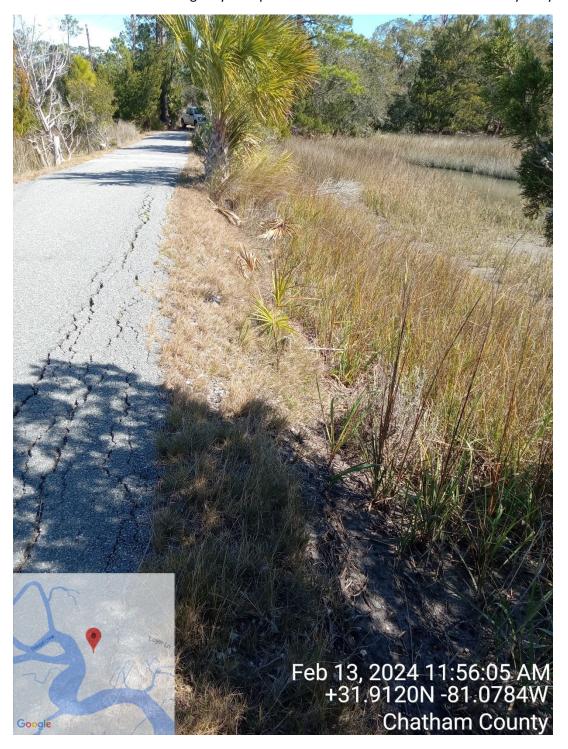

Site Photos – 105 Back Landing Way – Stephen Lufburrow and Deborah L. Howell – by Cheyenne Osborne

Site Photos – 105 Back Landing Way – Stephen Lufburrow and Deborah L. Howell – by Cheyenne Osborne

Site Photos – 105 Back Landing Way – Stephen Lufburrow and Deborah L. Howell – by Cheyenne Osborne