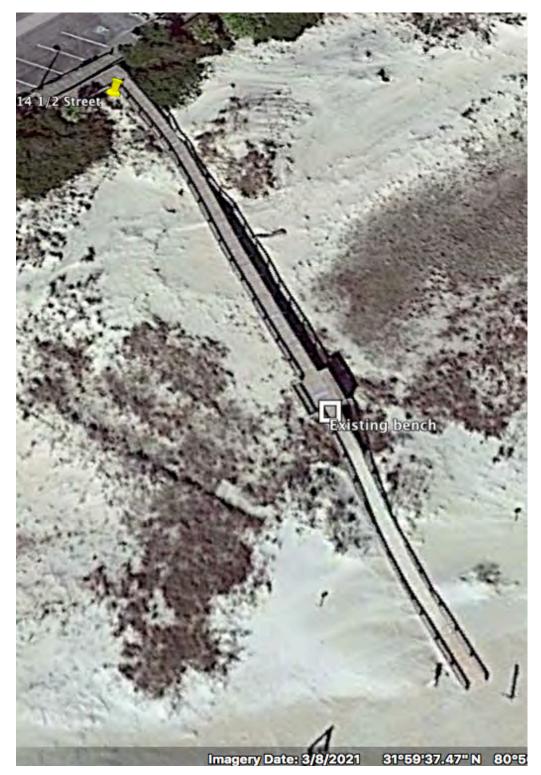

#### Existing benches to be authorized this Permit:

**Chatham Avenue** 

17th Street

16th Street

15 ½ Street

14 ½ Street

12th Street

**Gulick Street** 