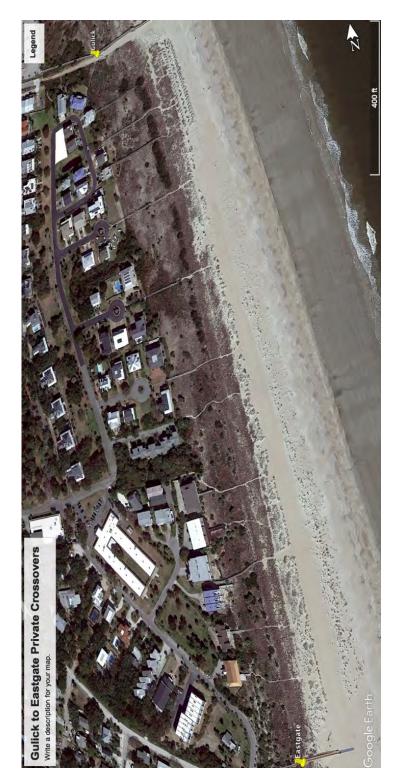

# **Private Crossovers and Paths**

## Private crosswalks at December 2022 North to South:

Note: No private crossovers between 14th Street and 18th Street.