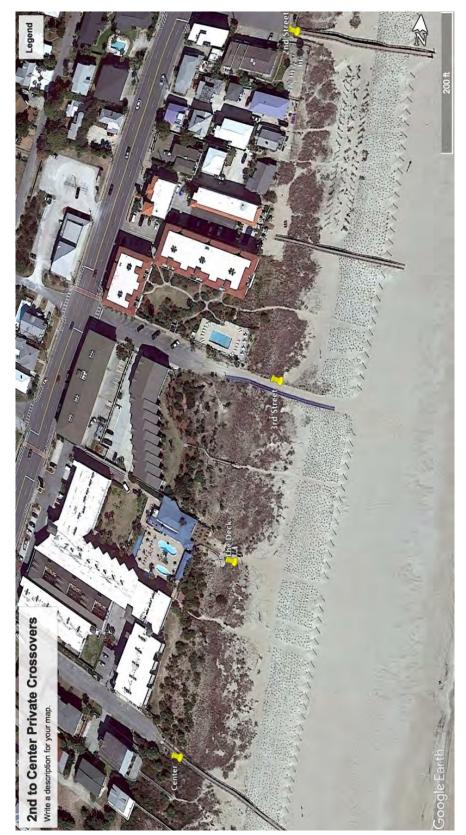

# **Private Crossovers and Paths**

## Private crosswalks at December 2022 North to South:

Note: No private crossovers between 14th Street and 18th Street.