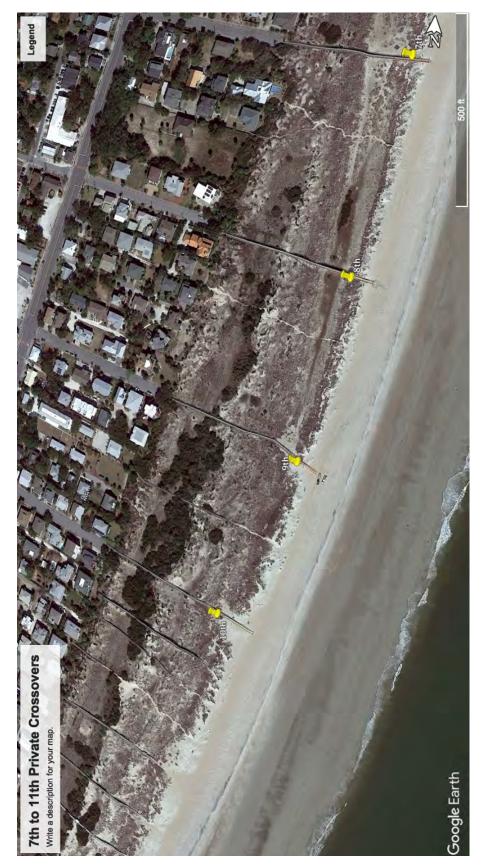

# **Private Crossovers and Paths**

## Private crosswalks at December 2022 North to South:

Note: No private crossovers between 14th Street and 18th Street.