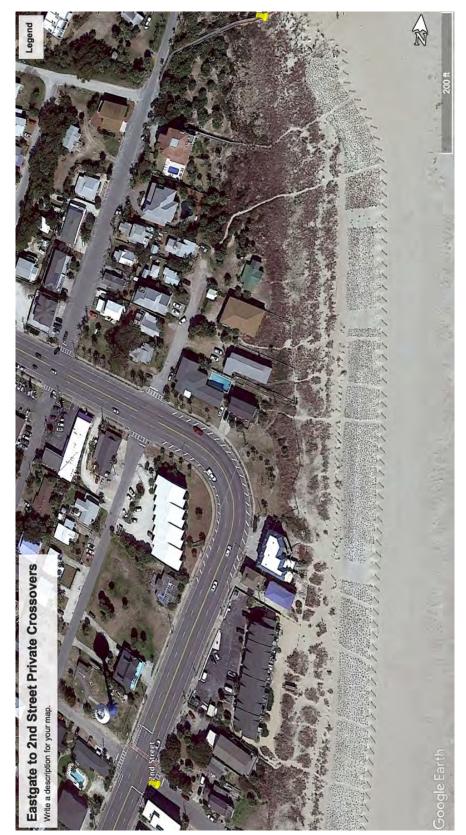

# **Private Crossovers and Paths**

## Private crosswalks at December 2022 North to South:

Note: No private crossovers between 14th Street and 18th Street.