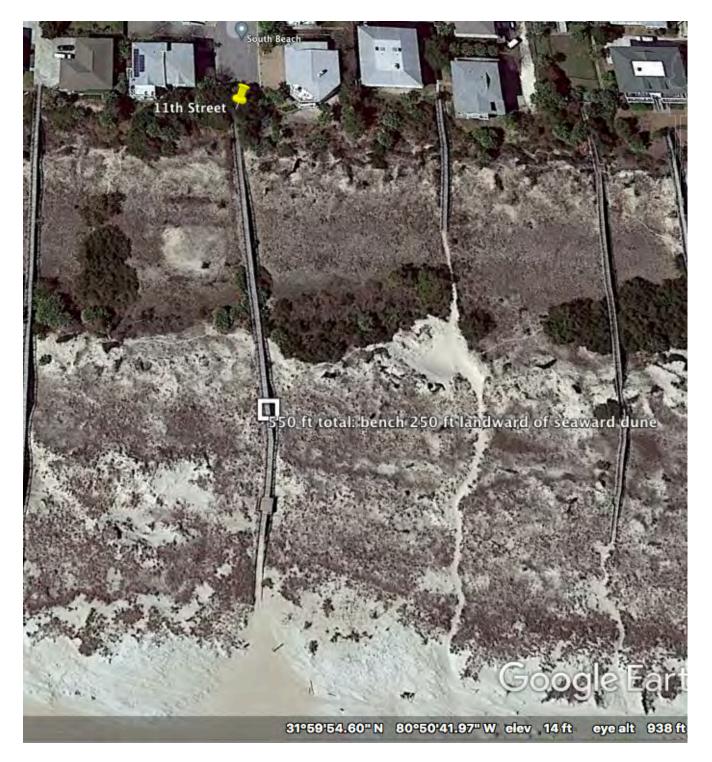

#### Existing pavilions to be authorized under this Permit:

North Beach

<u>Crosswalk benches authorized to be replaced under this Permit:</u>

13th Street

11th Street

10th Street

9th Street

8th Street