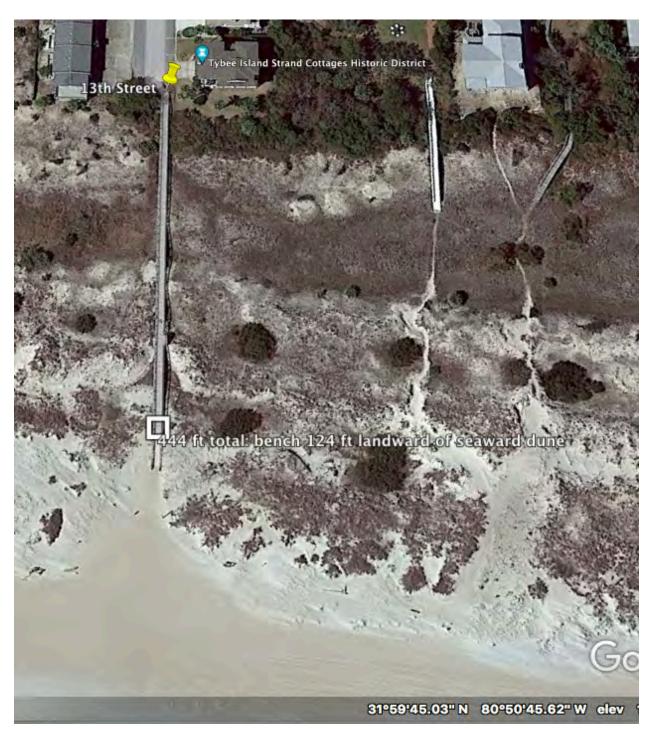

#### Existing pavilions to be authorized under this Permit:

North Beach

<u>Crosswalk benches authorized to be replaced under this Permit:</u>

13th Street

11th Street

10th Street

9th Street

8th Street