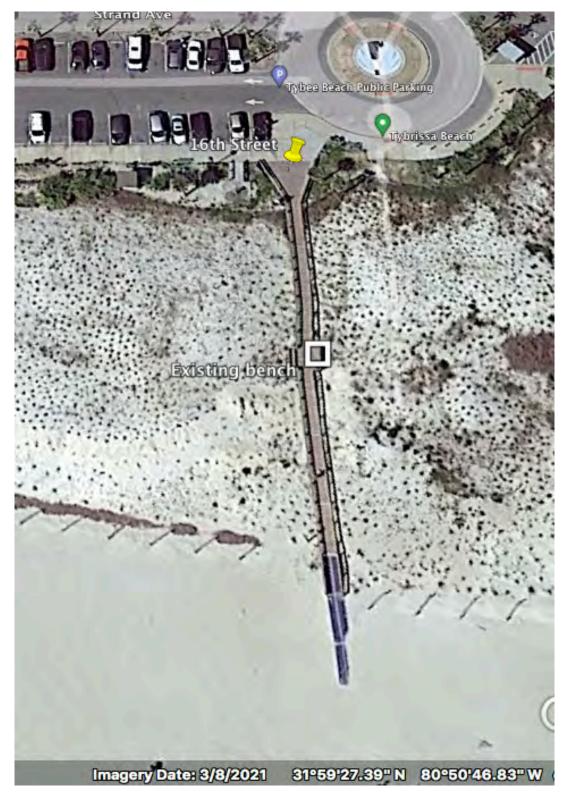

#### Existing benches to be authorized this Permit:

**Chatham Avenue** 

17th Street

16th Street

15 ½ Street

14 ½ Street

12th Street

**Gulick Street** 