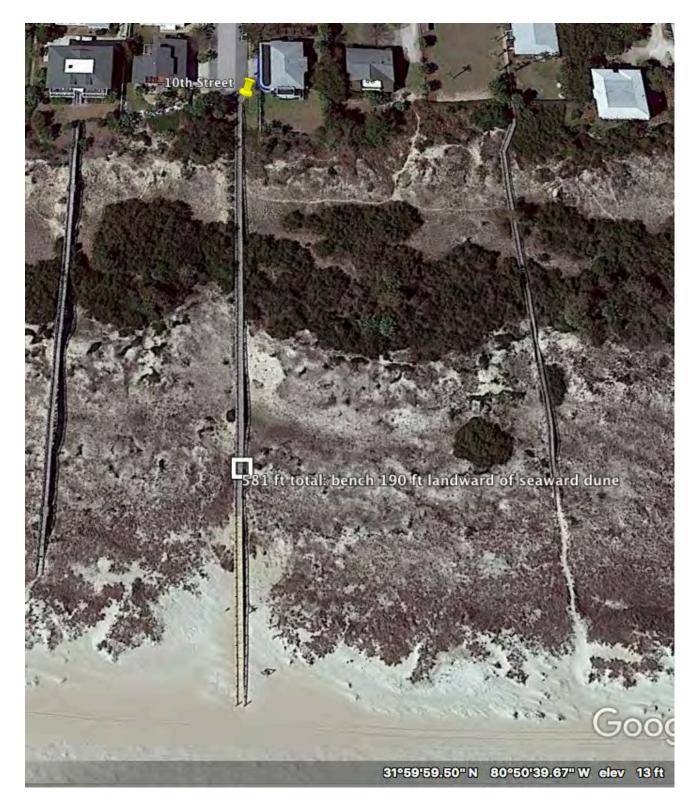

#### Existing pavilions to be authorized under this Permit:

North Beach

<u>Crosswalk benches authorized to be replaced under this Permit:</u>

13th Street

11th Street

10th Street

9th Street

8th Street