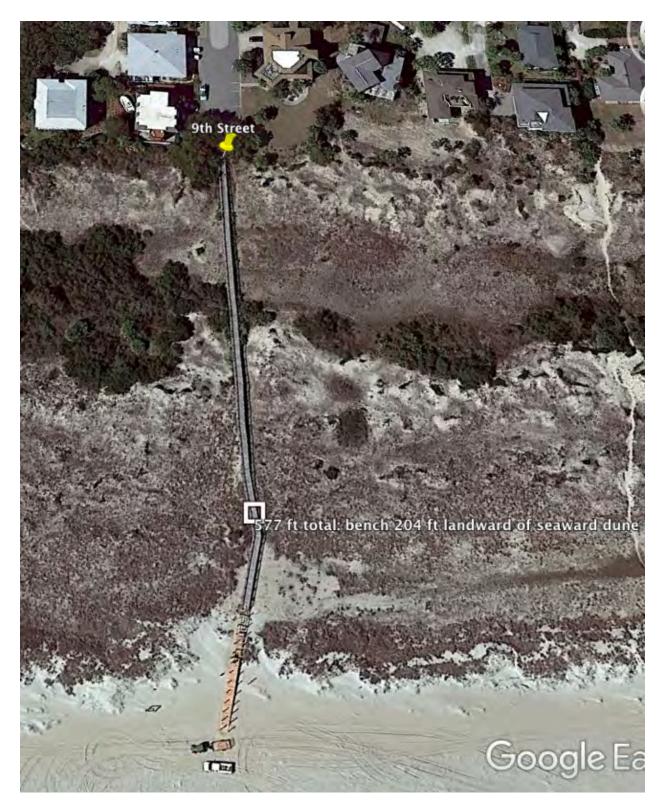

#### Existing pavilions to be authorized under this Permit:

North Beach

<u>Crosswalk benches authorized to be replaced under this Permit:</u>

13th Street

11th Street

10th Street

9th Street

8th Street