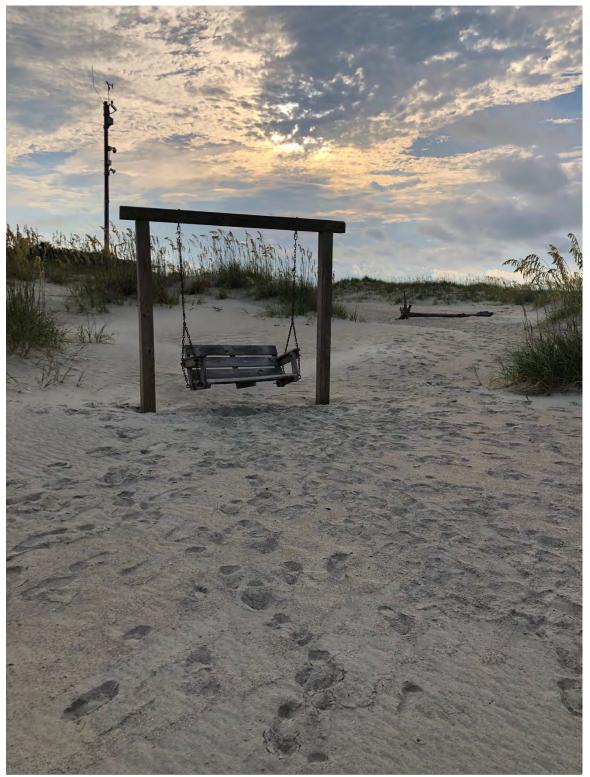

# **Beach Swings**

Inlet Avenue

Chatham Avenue

South of 13th Street

North of 13<sup>th</sup> Street

South of 12<sup>th</sup> Street

North of 11<sup>th</sup>

North of 10<sup>th</sup>