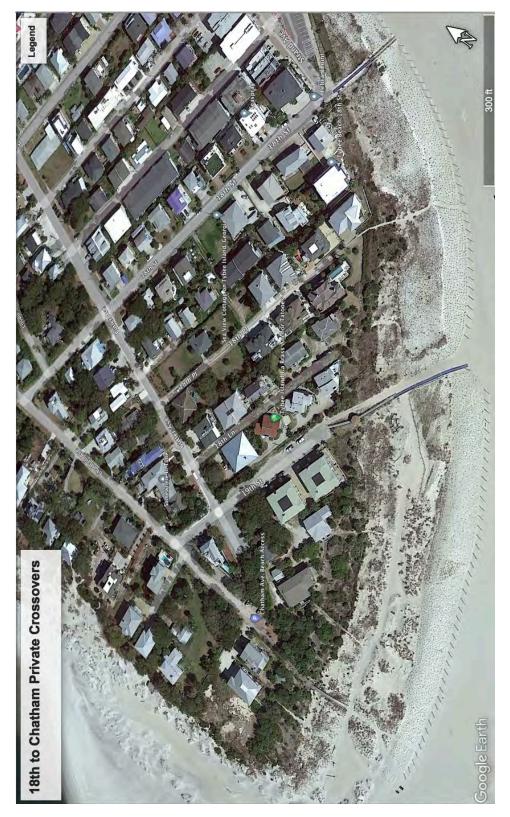

# **Private Crossovers and Paths**

## Private crosswalks at December 2022 North to South:

Note: No private crossovers between 14th Street and 18th Street.