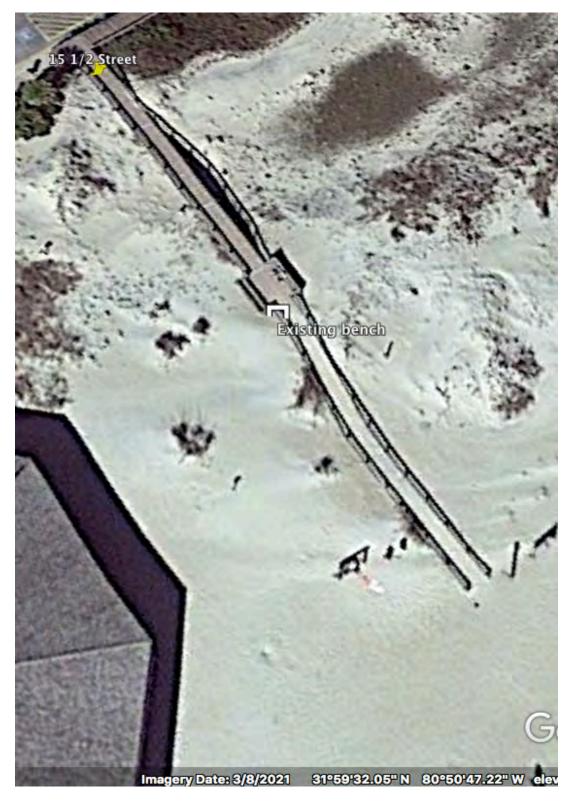

#### Existing benches to be authorized this Permit:

**Chatham Avenue** 

17th Street

16th Street

15 ½ Street

14 ½ Street

12th Street

**Gulick Street** 