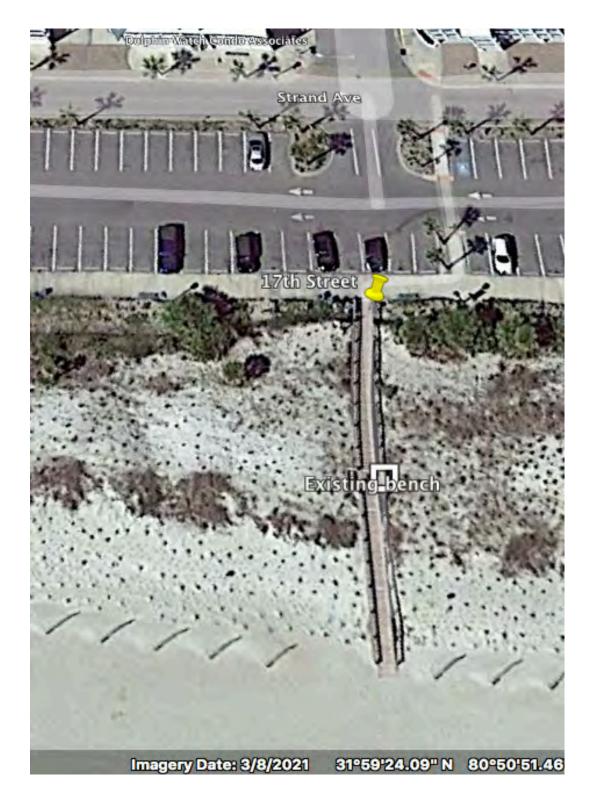

#### Existing benches to be authorized this Permit:

**Chatham Avenue** 

17th Street

16th Street

15 ½ Street

14 ½ Street

12th Street

**Gulick Street** 