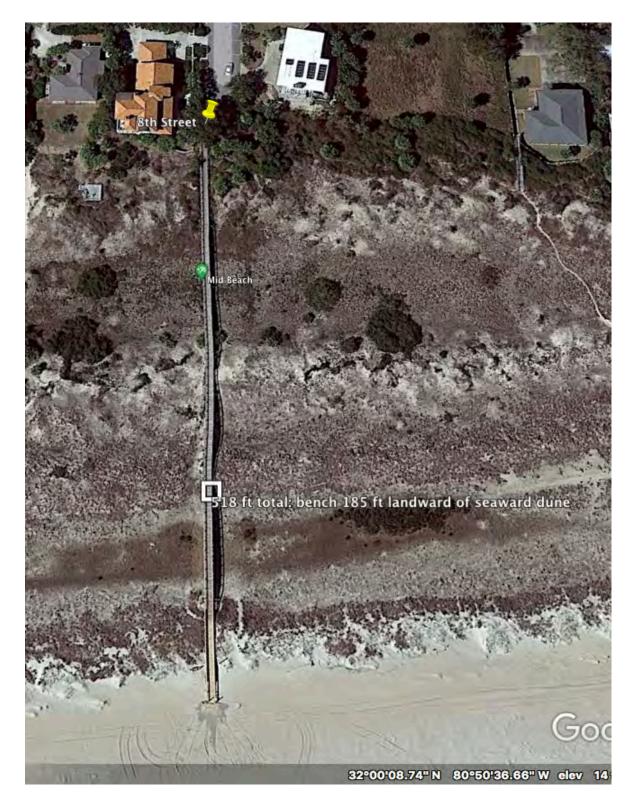

#### Existing pavilions to be authorized under this Permit:

North Beach

<u>Crosswalk benches authorized to be replaced under this Permit:</u>

13th Street

11th Street

10th Street

9th Street

8th Street