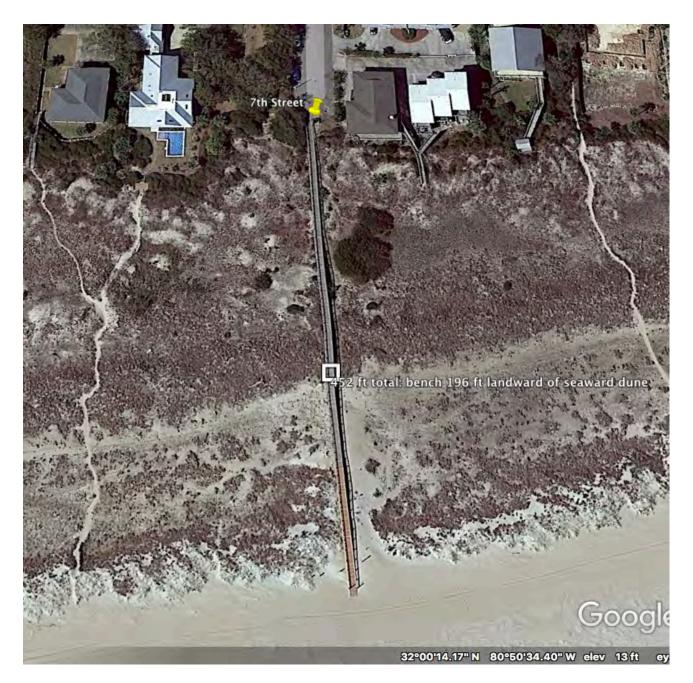

# **PAVILIONS**



**Crossover Benches** 



19<sup>th</sup> Street Pavilion January 2023



North Beach Pavilion

#### Existing benches to be authorized this Permit:



**Chatham Avenue** 



17th Street



16th Street



15 ½ Street



14 ½ Street



12th Street



**Gulick Street** 



**Taylor Street** 

#### Existing pavilions to be authorized under this Permit:





North Beach

<u>Crosswalk benches authorized to be replaced under this Permit:</u>



13th Street



11th Street



10th Street



9th Street



8th Street



7th Street



6th Street

# **Beach Swings**



Inlet Avenue



Chatham Avenue



South of 13th Street



North of 13<sup>th</sup> Street



South of 12<sup>th</sup> Street



North of 11<sup>th</sup>



North of 10<sup>th</sup>



South of 8th



South of 7<sup>th</sup>



South of 6<sup>th</sup>



South of Center



South of Eastgate



South of 15th 1/2 20' south of 15th ½



North of 15th ½



South of 15th 75' south of 15th



North of 15th 25' north of 15th



North of 15th 25' north of 15th



South of 14th 1/2 40' south of 14th ½



North of 14th 1/2 70' north of 14th ½



South of 14th 100' south of 14th



South of 14th 30' south of 14th



North of 3rd 60' north of 3rd



South of Gulick 100' south of Gulick



North of Gulick 100' north of Gulick



South of North Beach 30'