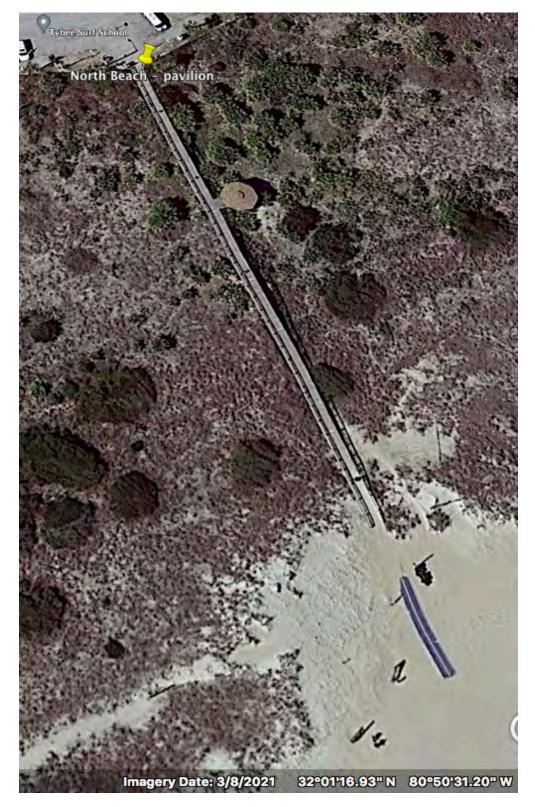

#### Existing pavilions to be authorized under this Permit:

North Beach

<u>Crosswalk benches authorized to be replaced under this Permit:</u>

13th Street

11th Street

10th Street

9th Street

8th Street