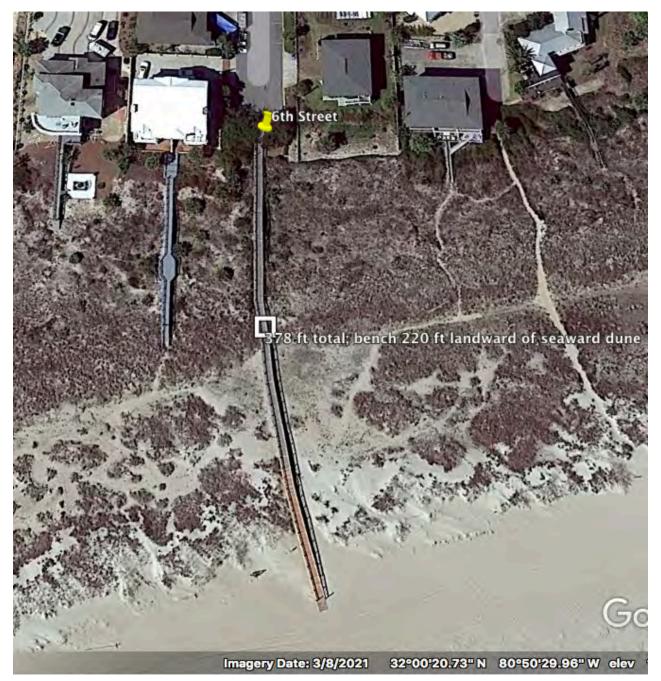

# **PAVILIONS**



**Crossover Benches** 



19<sup>th</sup> Street Pavilion January 2023



North Beach Pavilion

#### Existing benches to be authorized this Permit:



**Chatham Avenue** 



17th Street



16th Street



15 ½ Street



14 ½ Street



12th Street



**Gulick Street** 



**Taylor Street** 

#### Existing pavilions to be authorized under this Permit:





North Beach

<u>Crosswalk benches authorized to be replaced under this Permit:</u>



13th Street



11th Street



10th Street



9th Street



8th Street



7th Street



6th Street

# **Beach Swings**



Inlet Avenue



Chatham Avenue



South of 13th Street



North of 13<sup>th</sup> Street



South of 12<sup>th</sup> Street



North of 11<sup>th</sup>



North of 10<sup>th</sup>



South of 8th



South of 7<sup>th</sup>



South of 6<sup>th</sup>



South of Center



South of Eastgate



South of 15th 1/2 20' south of 15th ½



North of 15th ½



South of 15th 75' south of 15th



North of 15th 25' north of 15th



North of 15th 25' north of 15th



South of 14th 1/2 40' south of 14th ½



North of 14th 1/2 70' north of 14th ½



South of 14th 100' south of 14th



South of 14th 30' south of 14th



North of 3rd 60' north of 3rd



South of Gulick 100' south of Gulick



North of Gulick 100' north of Gulick



South of North Beach 30' south of North