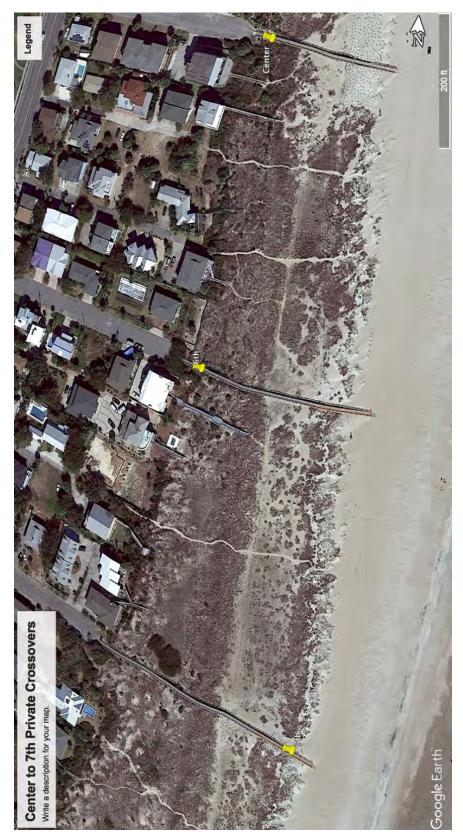

# **Private Crossovers and Paths**

## Private crosswalks at December 2022 North to South:

Note: No private crossovers between 14th Street and 18th Street.