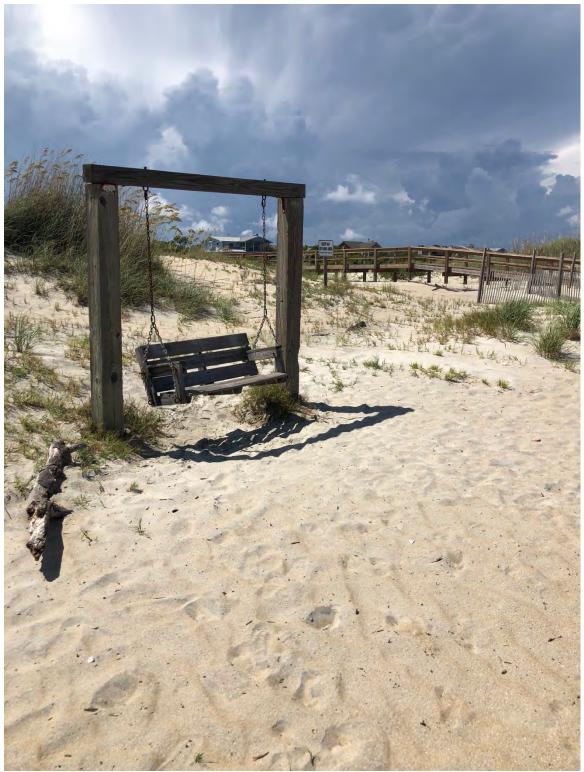

# **Beach Swings**

Inlet Avenue

Chatham Avenue

South of 13th Street

North of 13<sup>th</sup> Street

South of 12<sup>th</sup> Street

North of 11<sup>th</sup>

North of 10<sup>th</sup>