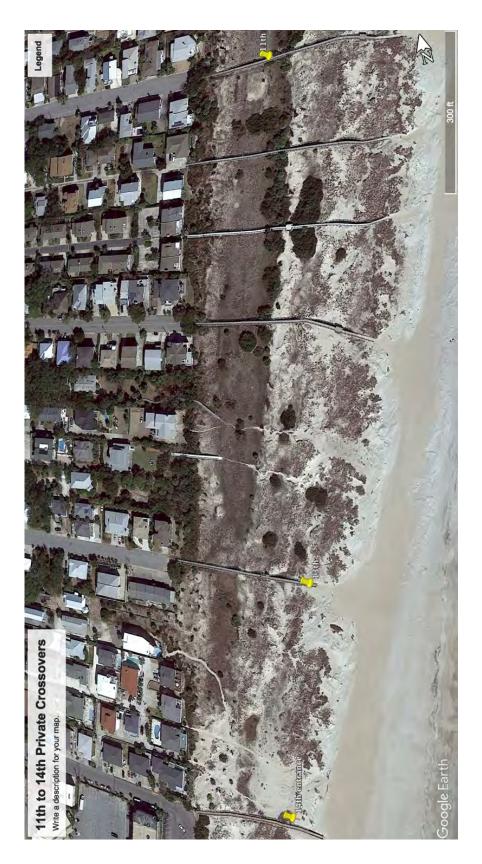

# **Private Crossovers and Paths**

## Private crosswalks at December 2022 North to South:

Note: No private crossovers between 14th Street and 18th Street.