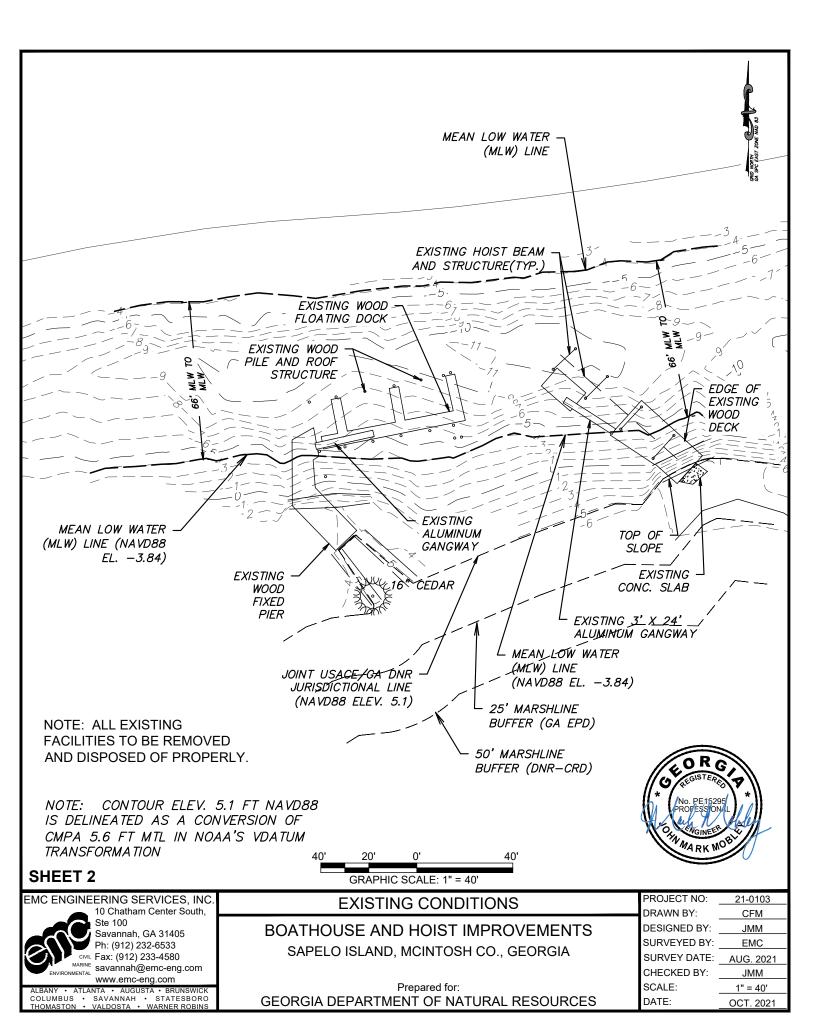

## **SECTION A PROFILE**

SCALE: 1" = 10' HORIZ. 1" = 10' VERT.



## SHEET 5

PROJECT NO: EMC ENGINEERING SERVICES, INC. 21-0103 **BOATHOUSE PROFILE** 10 Chatham Center South, DRAWN BY: CFM Ste 100 **BOATHOUSE AND HOIST IMPROVEMENTS** DESIGNED BY: Savannah, GA 31405 Ph: (912) 232-6533 SURVEYED BY: SAPELO ISLAND, MCINTOSH CO., GEORGIA SURVEY DATE: AUG. 2021 CIVIL Fax: (912) 233-4580 savannah@emc-eng.com CHECKED BY: JMM www.emc-eng.com Prepared for: SCALE: ALBANY • ATLANTA • AUGUSTA • BRUNSWICK COLUMBUS • SAVANNAH • STATESBORO THOMASTON • VALDOSTA • WARNER ROBINS 1" = 10' GEORGIA DEPARTMENT OF NATURAL RESOURCES DATE: OCT. 2021