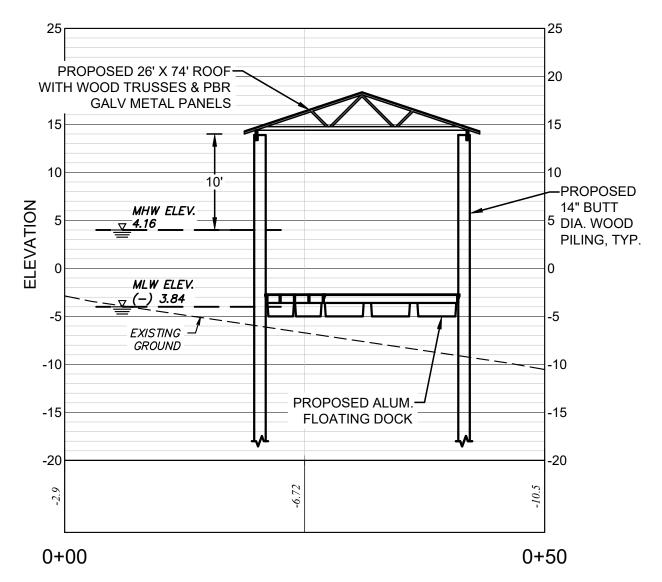

## **SECTION A PROFILE**

SCALE: 1" = 10' HORIZ. 1" = 10' VERT.

## SHEET 5

PROJECT NO: EMC ENGINEERING SERVICES, INC. 21-0103 **BOATHOUSE PROFILE** 10 Chatham Center South, DRAWN BY: CFM Ste 100 **BOATHOUSE AND HOIST IMPROVEMENTS** DESIGNED BY: Savannah, GA 31405 Ph: (912) 232-6533 SURVEYED BY: SAPELO ISLAND, MCINTOSH CO., GEORGIA SURVEY DATE: AUG. 2021 CIVIL Fax: (912) 233-4580 savannah@emc-eng.com CHECKED BY: JMM www.emc-eng.com Prepared for: SCALE: ALBANY • ATLANTA • AUGUSTA • BRUNSWICK COLUMBUS • SAVANNAH • STATESBORO THOMASTON • VALDOSTA • WARNER ROBINS 1" = 10' GEORGIA DEPARTMENT OF NATURAL RESOURCES DATE: OCT. 2021