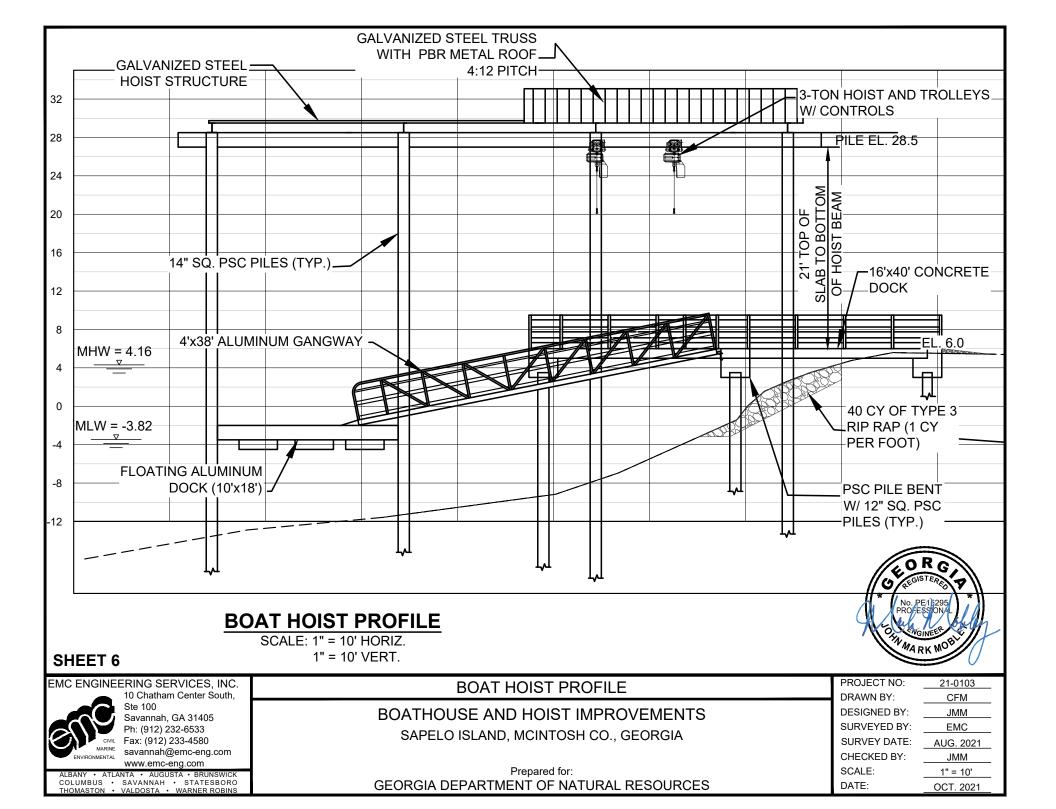

## **SECTION A PROFILE**

SCALE: 1" = 10' HORIZ. 1" = 10' VERT.



## SHEET 5

PROJECT NO: EMC ENGINEERING SERVICES, INC. 21-0103 **BOATHOUSE PROFILE** 10 Chatham Center South, DRAWN BY: CFM Ste 100 **BOATHOUSE AND HOIST IMPROVEMENTS** DESIGNED BY: Savannah, GA 31405 Ph: (912) 232-6533 SURVEYED BY: SAPELO ISLAND, MCINTOSH CO., GEORGIA SURVEY DATE: AUG. 2021 CIVIL Fax: (912) 233-4580 savannah@emc-eng.com CHECKED BY: JMM www.emc-eng.com Prepared for: SCALE: ALBANY • ATLANTA • AUGUSTA • BRUNSWICK COLUMBUS • SAVANNAH • STATESBORO THOMASTON • VALDOSTA • WARNER ROBINS 1" = 10' GEORGIA DEPARTMENT OF NATURAL RESOURCES DATE: OCT. 2021