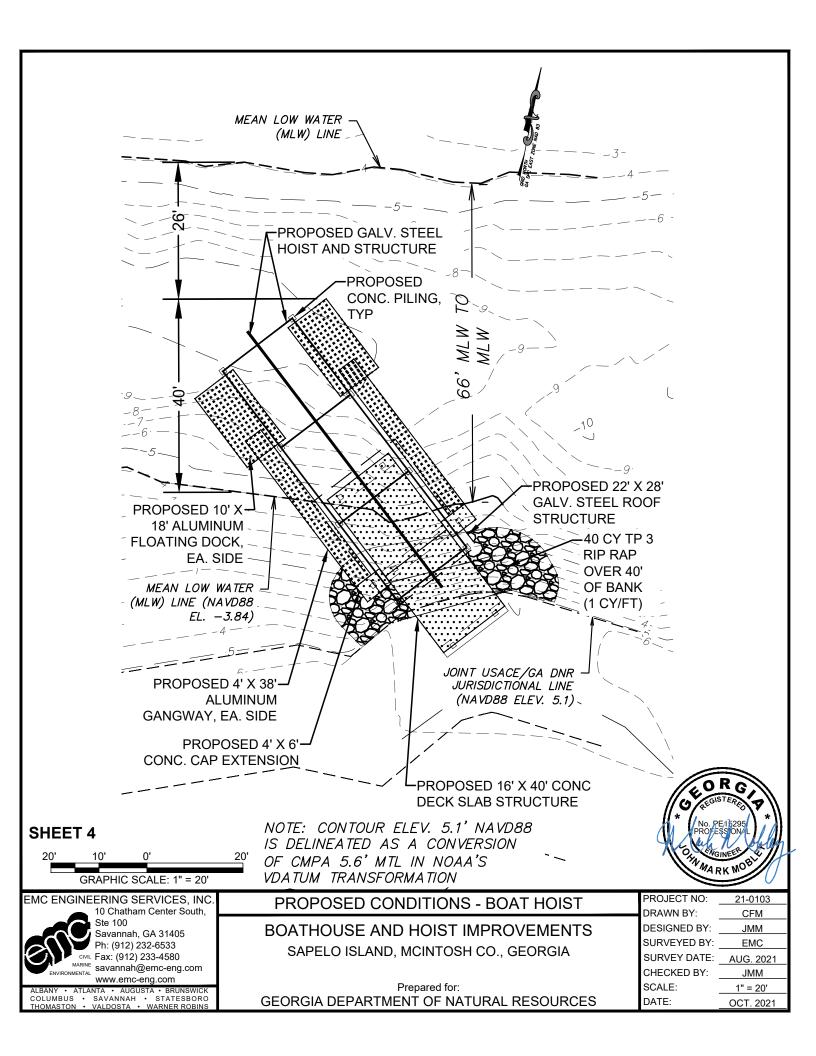

## **SECTION A PROFILE**

SCALE: 1" = 10' HORIZ. 1" = 10' VERT.



## SHEET 5

PROJECT NO: EMC ENGINEERING SERVICES, INC. 21-0103 **BOATHOUSE PROFILE** 10 Chatham Center South, DRAWN BY: CFM Ste 100 **BOATHOUSE AND HOIST IMPROVEMENTS** DESIGNED BY: Savannah, GA 31405 Ph: (912) 232-6533 SURVEYED BY: SAPELO ISLAND, MCINTOSH CO., GEORGIA SURVEY DATE: AUG. 2021 CIVIL Fax: (912) 233-4580 savannah@emc-eng.com CHECKED BY: JMM www.emc-eng.com Prepared for: SCALE: ALBANY • ATLANTA • AUGUSTA • BRUNSWICK COLUMBUS • SAVANNAH • STATESBORO THOMASTON • VALDOSTA • WARNER ROBINS 1" = 10' GEORGIA DEPARTMENT OF NATURAL RESOURCES DATE: OCT. 2021