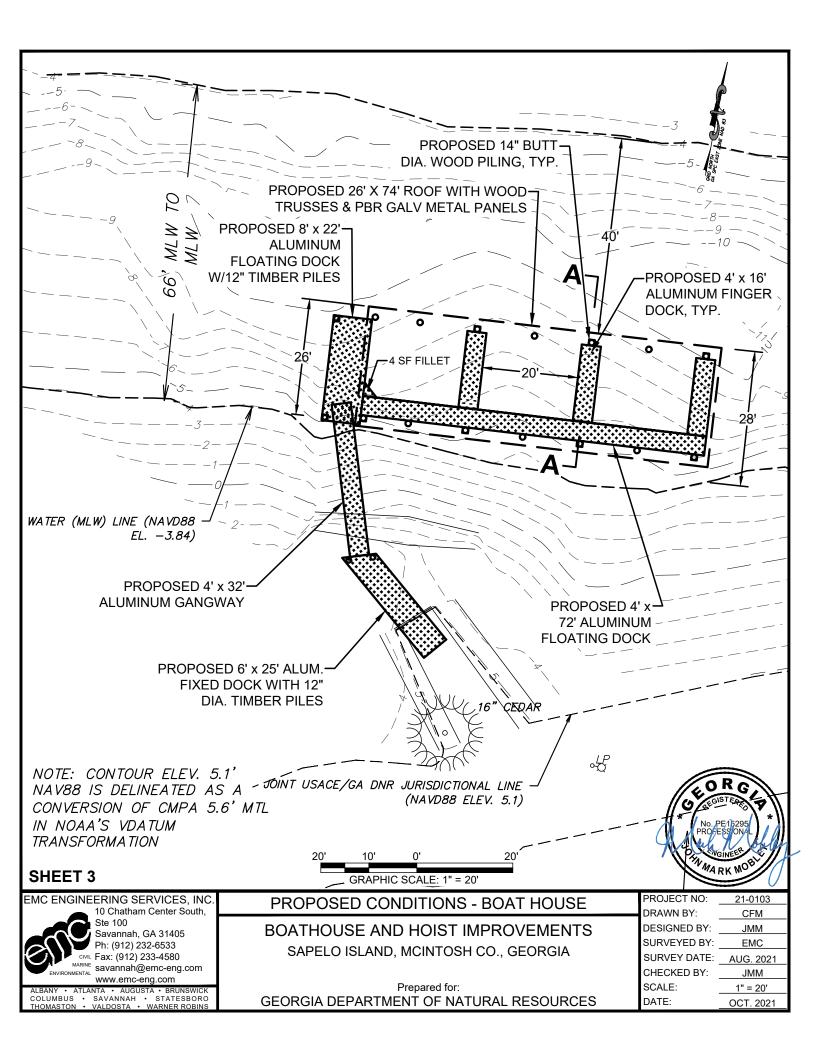

## **SECTION A PROFILE**

SCALE: 1" = 10' HORIZ. 1" = 10' VERT.



## SHEET 5

PROJECT NO: EMC ENGINEERING SERVICES, INC. 21-0103 **BOATHOUSE PROFILE** 10 Chatham Center South, DRAWN BY: CFM Ste 100 **BOATHOUSE AND HOIST IMPROVEMENTS** DESIGNED BY: Savannah, GA 31405 Ph: (912) 232-6533 SURVEYED BY: SAPELO ISLAND, MCINTOSH CO., GEORGIA SURVEY DATE: AUG. 2021 CIVIL Fax: (912) 233-4580 savannah@emc-eng.com CHECKED BY: JMM www.emc-eng.com Prepared for: SCALE: ALBANY • ATLANTA • AUGUSTA • BRUNSWICK COLUMBUS • SAVANNAH • STATESBORO THOMASTON • VALDOSTA • WARNER ROBINS 1" = 10' GEORGIA DEPARTMENT OF NATURAL RESOURCES DATE: OCT. 2021