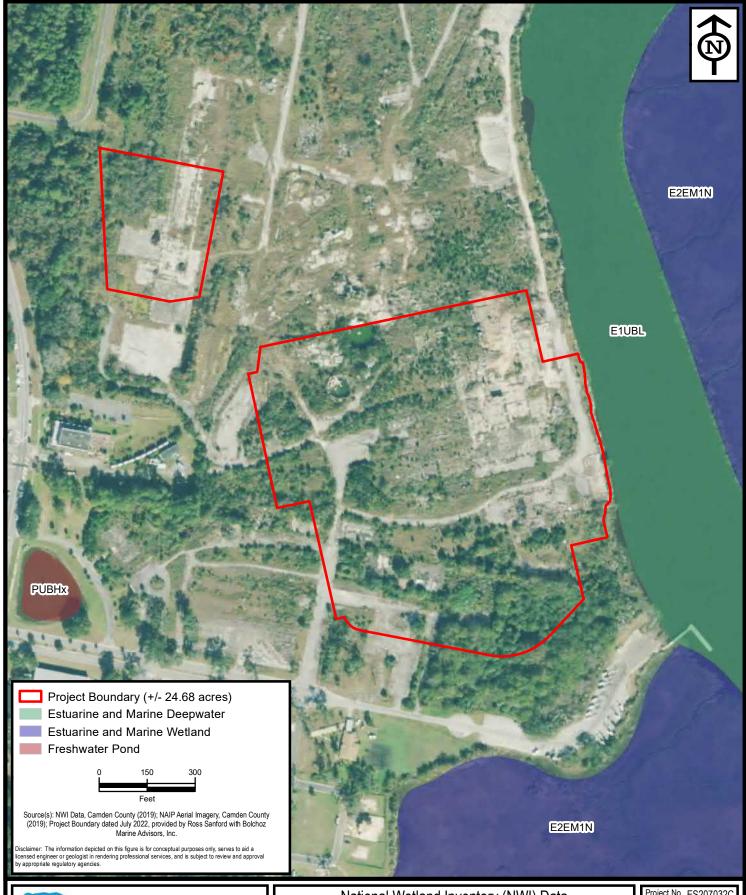

### **WHARF ST MARYS**

Camden County, Georgia

| Figure No.    | 5        |
|---------------|----------|
| Approved By   | MJD      |
| Checked By    | MJD      |
| Drawn By      | TLV      |
| Date          | Aug 2022 |
| Project No. E | S207032C |

National Wetland Inventory (NWI) Data