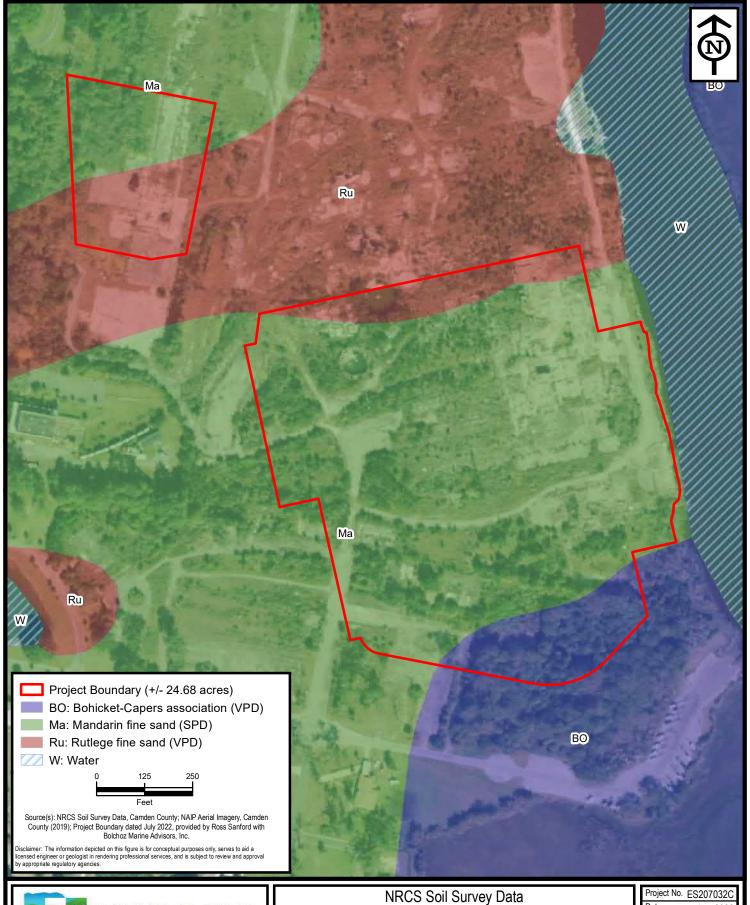

## **WHARF ST MARYS**

Camden County, Georgia

| Project No. E | S207032C |
|---------------|----------|
| Date          | Aug 2022 |
| Drawn By      | TLV      |
| Checked By    | MJD      |
| Approved By   | MJD      |
| Figure No.    | 4        |