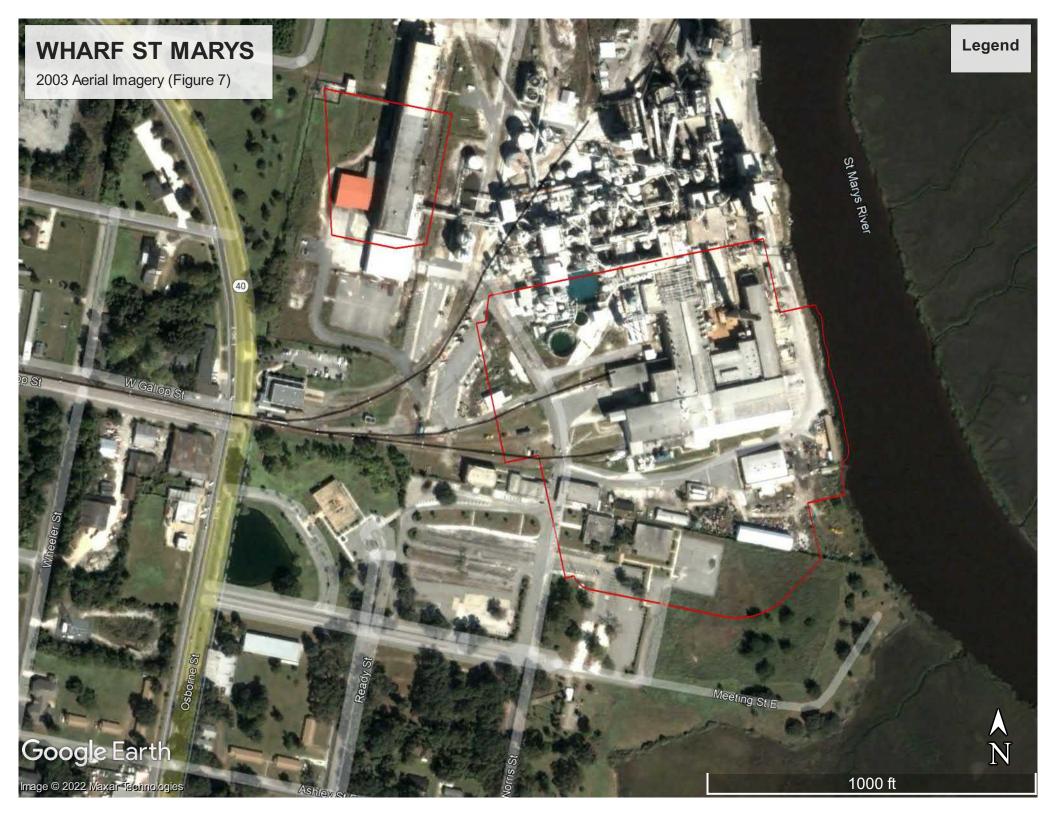

## **WHARF ST MARYS**

Camden County, Georgia

| Project No. E | S207032C |
|---------------|----------|
| Date          | Aug 2022 |
| Drawn By      | TLV      |
| Checked By    | MJD      |
| Approved By   | MJD      |
| Figure No.    | 3        |