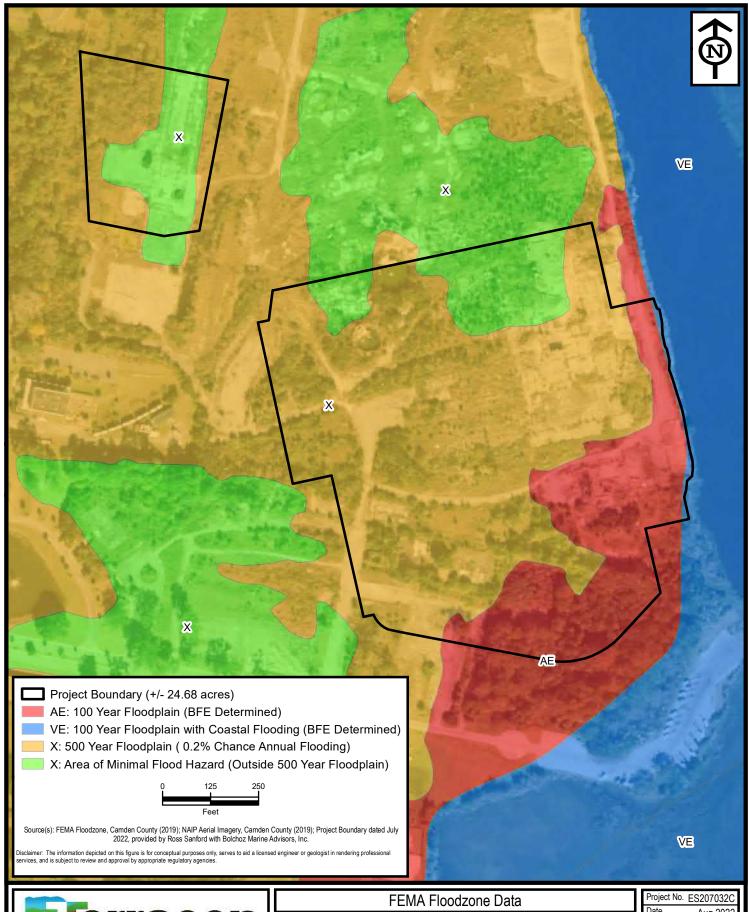

### **WHARF ST MARYS**

Camden County, Georgia

| Figure No.    | 5        |
|---------------|----------|
| Approved By   | MJD      |
| Checked By    | MJD      |
| Drawn By      | TLV      |
| Date          | Aug 2022 |
| Project No. E | S207032C |