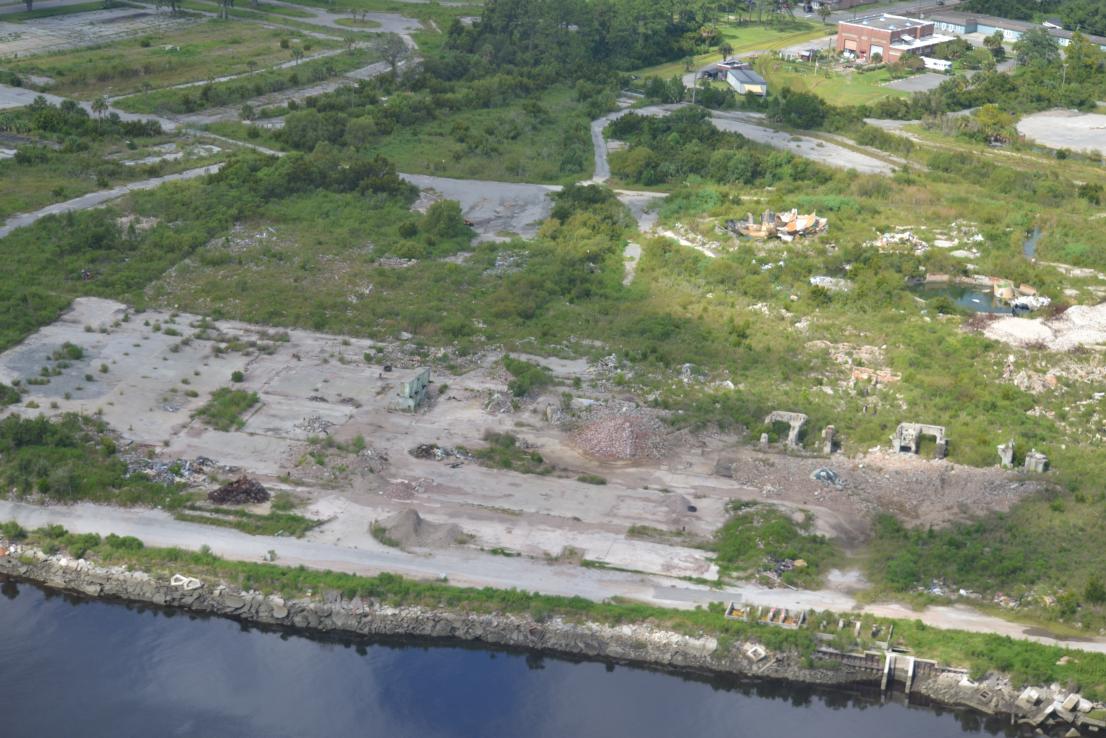

# **WHARF ST MARYS**

Camden County, Georgia

| Project No. E | S207032C |
|---------------|----------|
| Date          | Aug 2022 |
| Drawn By      | TLV      |
| Checked By    | MJD      |
| Approved By   | MJD      |
| Figure No.    | 6        |