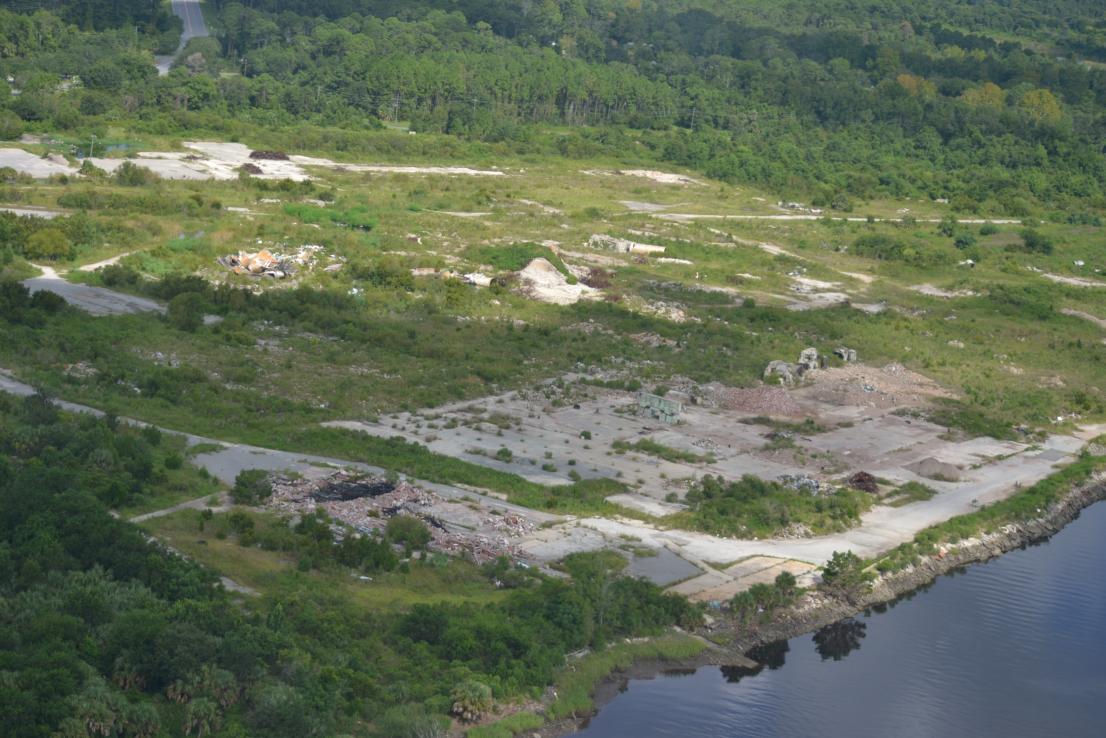

### **WHARF ST MARYS**

Camden County, Georgia

| Figure No.    | 5        |
|---------------|----------|
| Approved By   | MJD      |
| Checked By    | MJD      |
| Drawn By      | TLV      |
| Date          | Aug 2022 |
| Project No. E | S207032C |