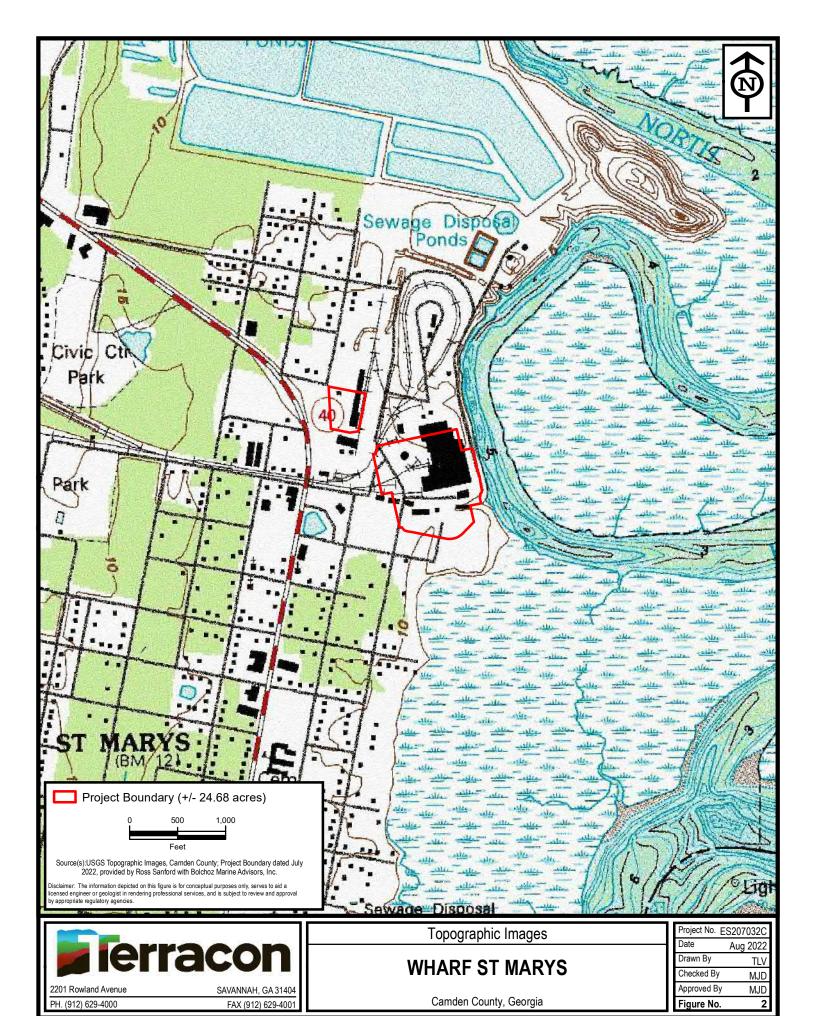

## **WHARF ST MARYS**

Camden County, Georgia

| Project No. E | S207032C |
|---------------|----------|
| Date          | Aug 2022 |
| Drawn By      | TLV      |
| Checked By    | MJD      |
| Approved By   | MJD      |
| Figure No.    | 3        |