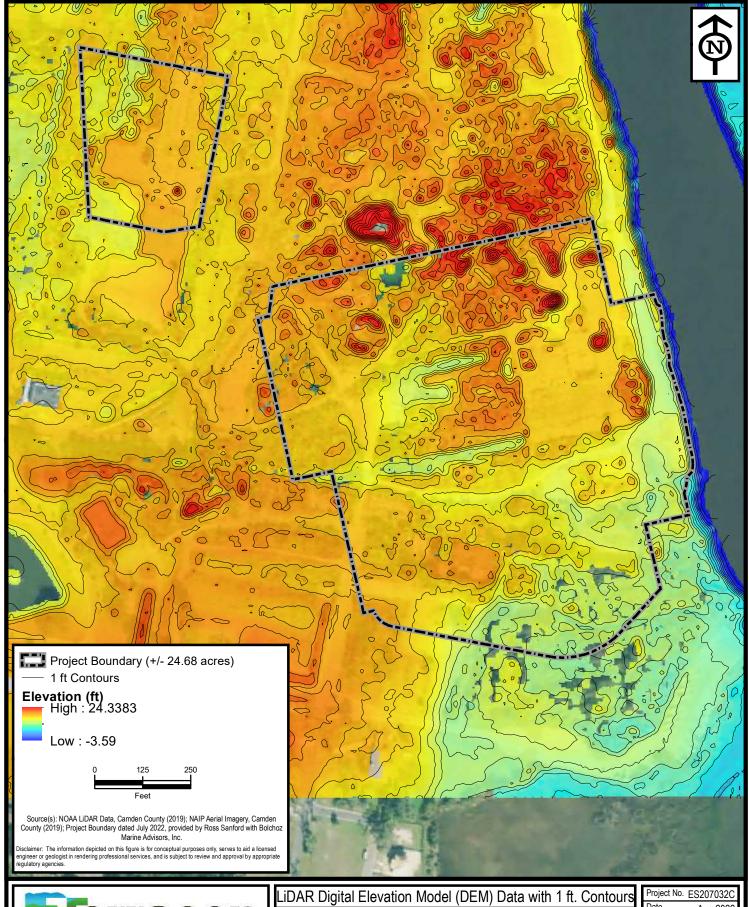

# **WHARF ST MARYS**

Camden County, Georgia

| Project No. E | S207032C |
|---------------|----------|
| Date          | Aug 2022 |
| Drawn By      | TLV      |
| Checked By    | MJD      |
| Approved By   | MJD      |
| Figure No.    | 6        |