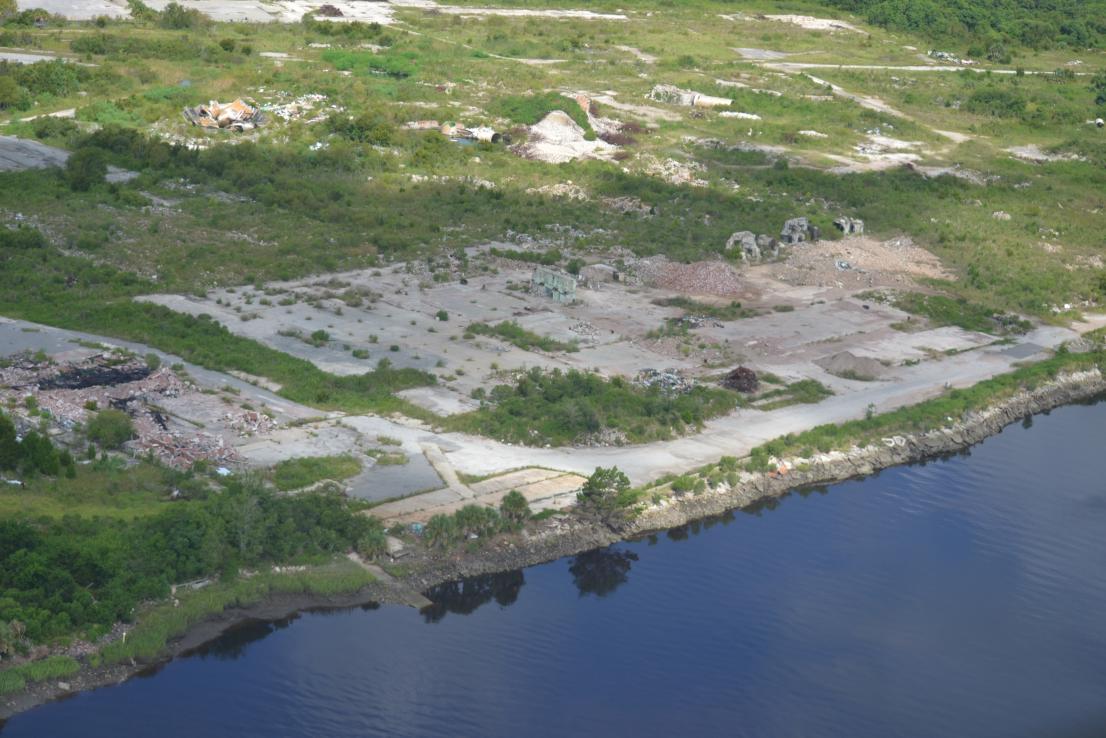

# **WHARF ST MARYS**

Camden County, Georgia

| Project No. E | S207032C |
|---------------|----------|
| Date          | Aug 2022 |
| Drawn By      | TLV      |
| Checked By    | MJD      |
| Approved By   | MJD      |
| Figure No.    | 6        |