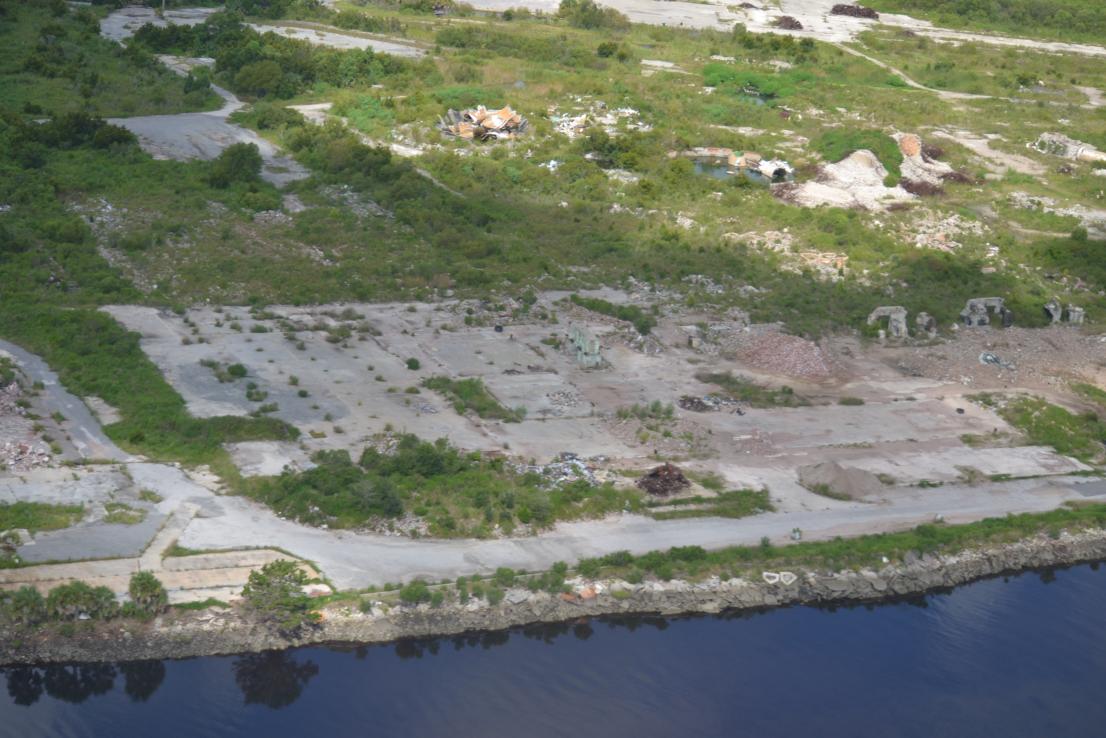

### **WHARF ST MARYS**

Camden County, Georgia

| Figure No.    | 5        |
|---------------|----------|
| Approved By   | MJD      |
| Checked By    | MJD      |
| Drawn By      | TLV      |
| Date          | Aug 2022 |
| Project No. E | S207032C |