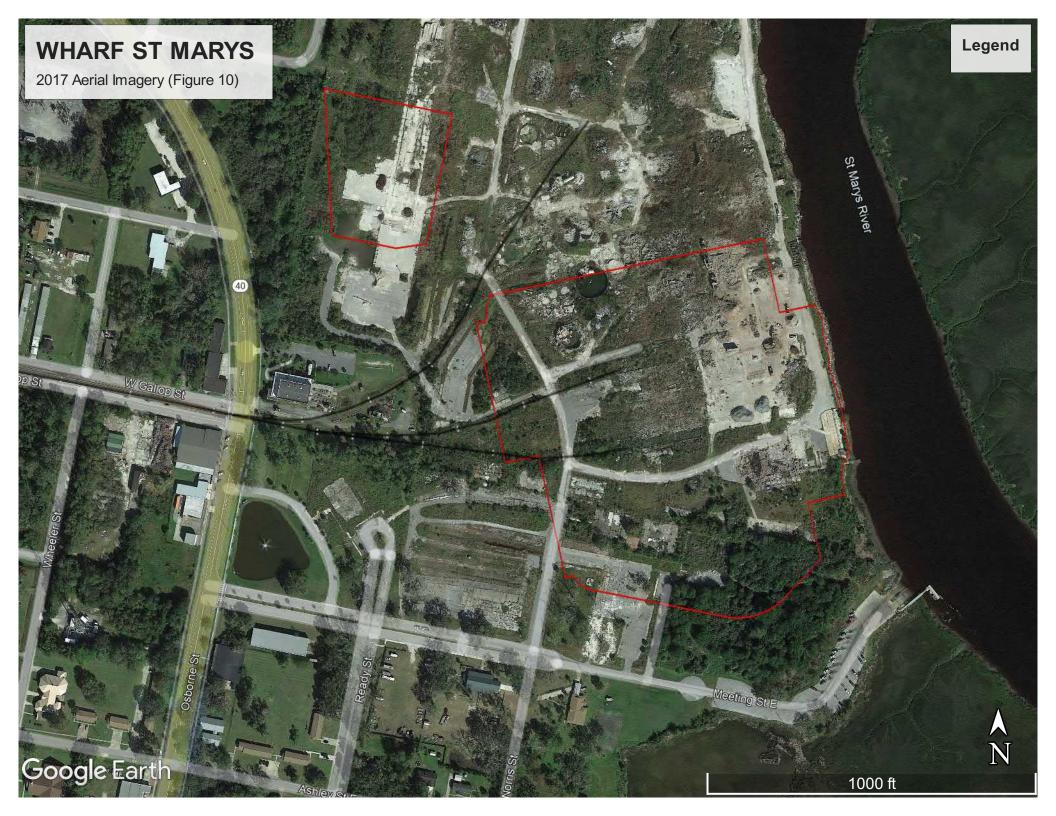

## **WHARF ST MARYS**

Camden County, Georgia

| Project No. E | S207032C |
|---------------|----------|
| Date          | Aug 2022 |
| Drawn By      | TLV      |
| Checked By    | MJD      |
| Approved By   | MJD      |
| Figure No.    | 4        |