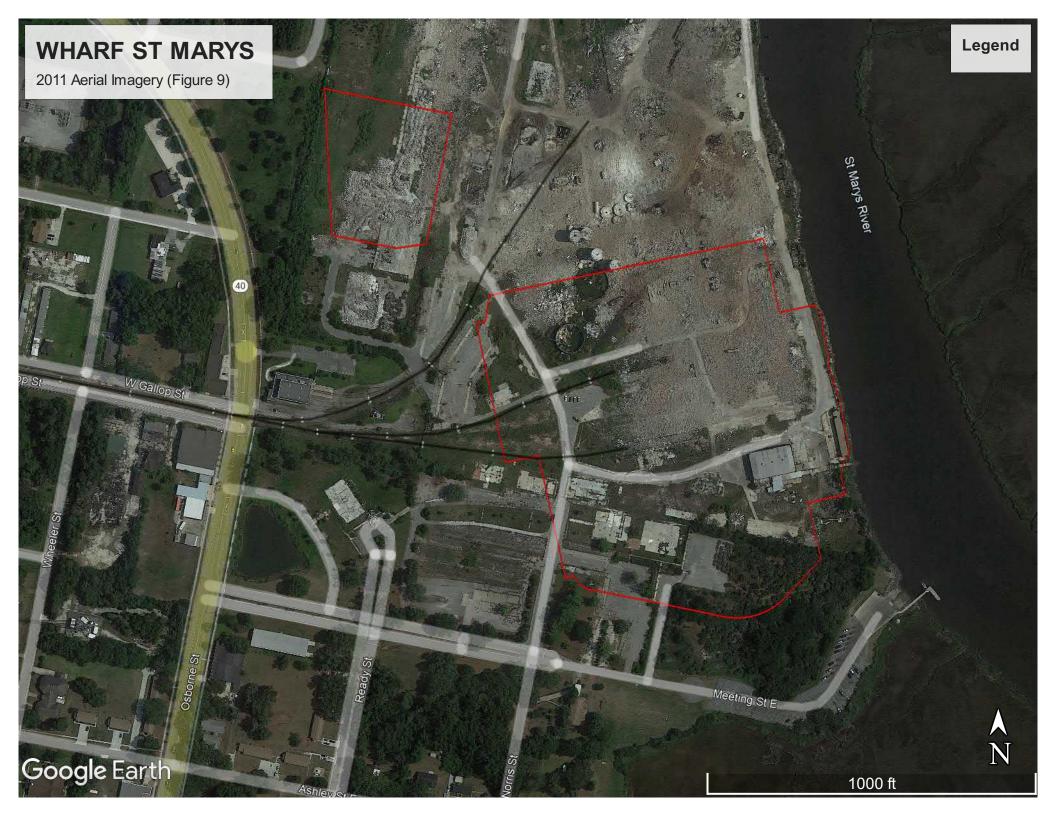

## **WHARF ST MARYS**

Camden County, Georgia

| Project No. E | S207032C |
|---------------|----------|
| Date          | Aug 2022 |
| Drawn By      | TLV      |
| Checked By    | MJD      |
| Approved By   | MJD      |
| Figure No.    | 3        |