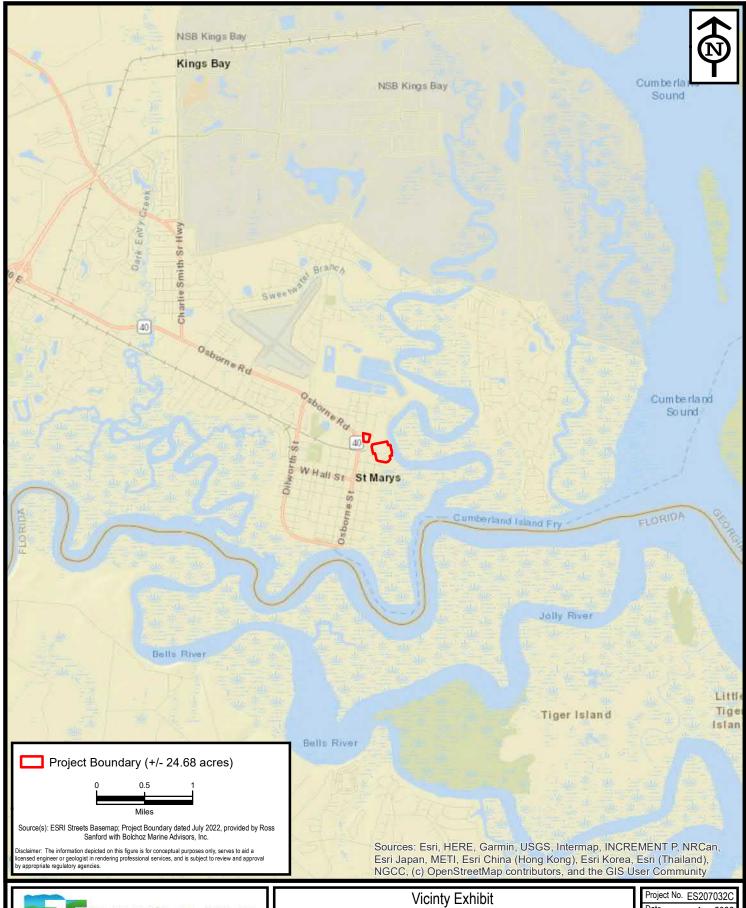

## WHARF ST. MARYS

Camden County, Georgia

| Checked By             | MJD |
|------------------------|-----|
| Approved By Figure No. | MJD |

FAX (912) 629-4001