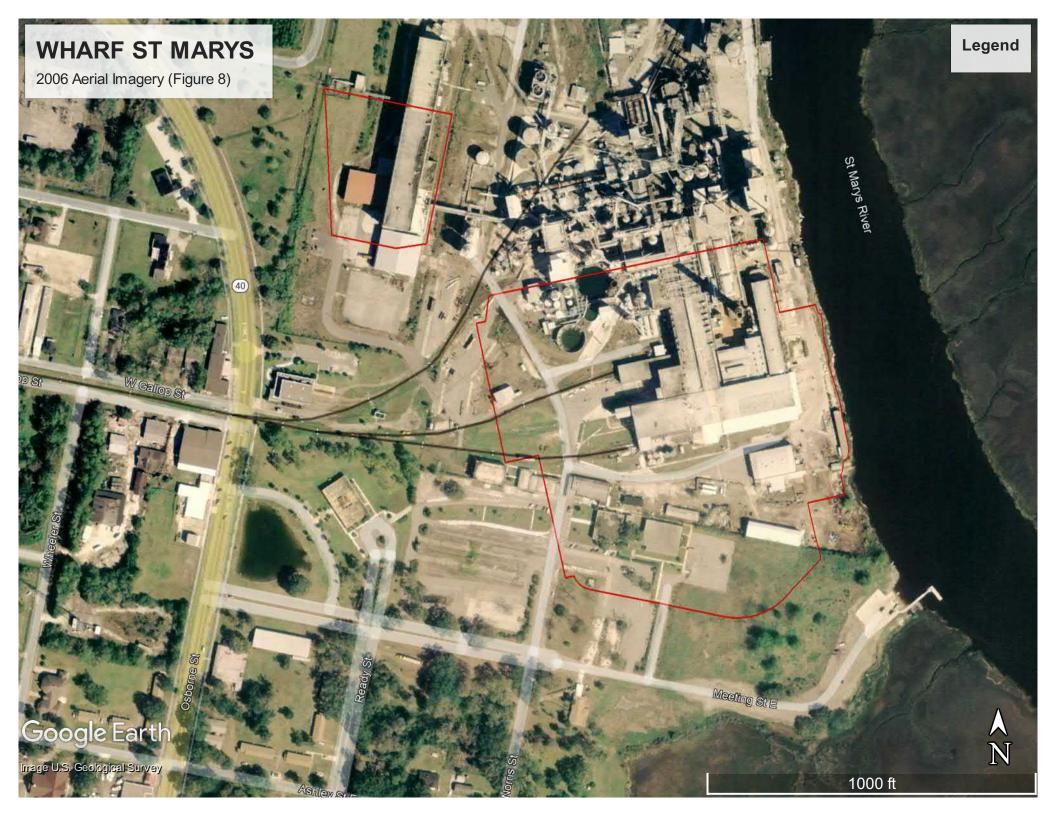

## **WHARF ST MARYS**

Camden County, Georgia

| Project No. E | S207032C |
|---------------|----------|
| Date          | Aug 2022 |
| Drawn By      | TLV      |
| Checked By    | MJD      |
| Approved By   | MJD      |
| Figure No.    | 4        |