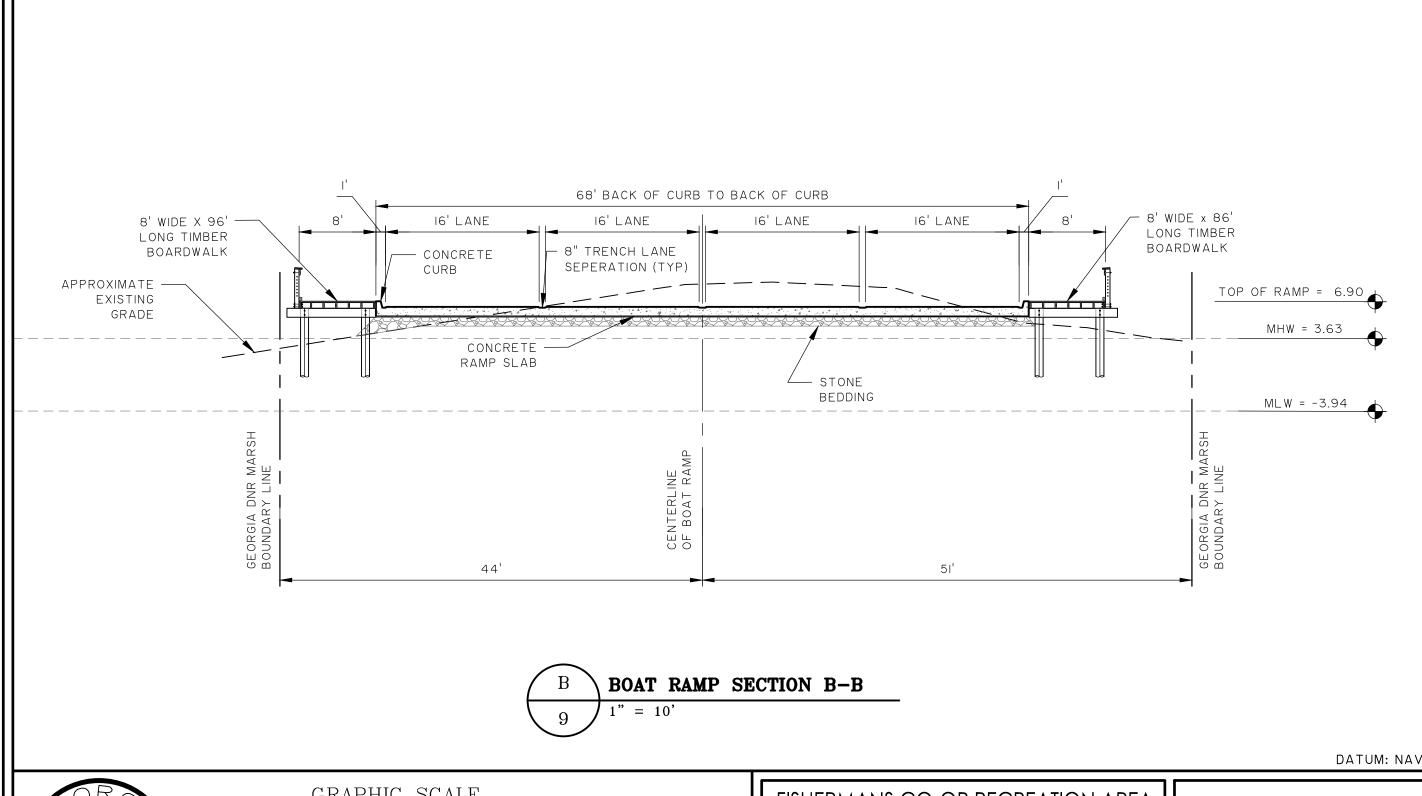

### FISHERMANS CO-OP RECREATION AREA

**BOAT RAMP SECTION B-B** 

DEVELOPMENT AUTHORITY OF BRYAN COUNTY

LOCATION: BRYAN COUNTY, GA
DATE: 12/12/22 DRAWN BY: RAS
JOB NUMBER: J-27691.0074 REVIEWED BY: JAH

SCALE: 1" = 10'