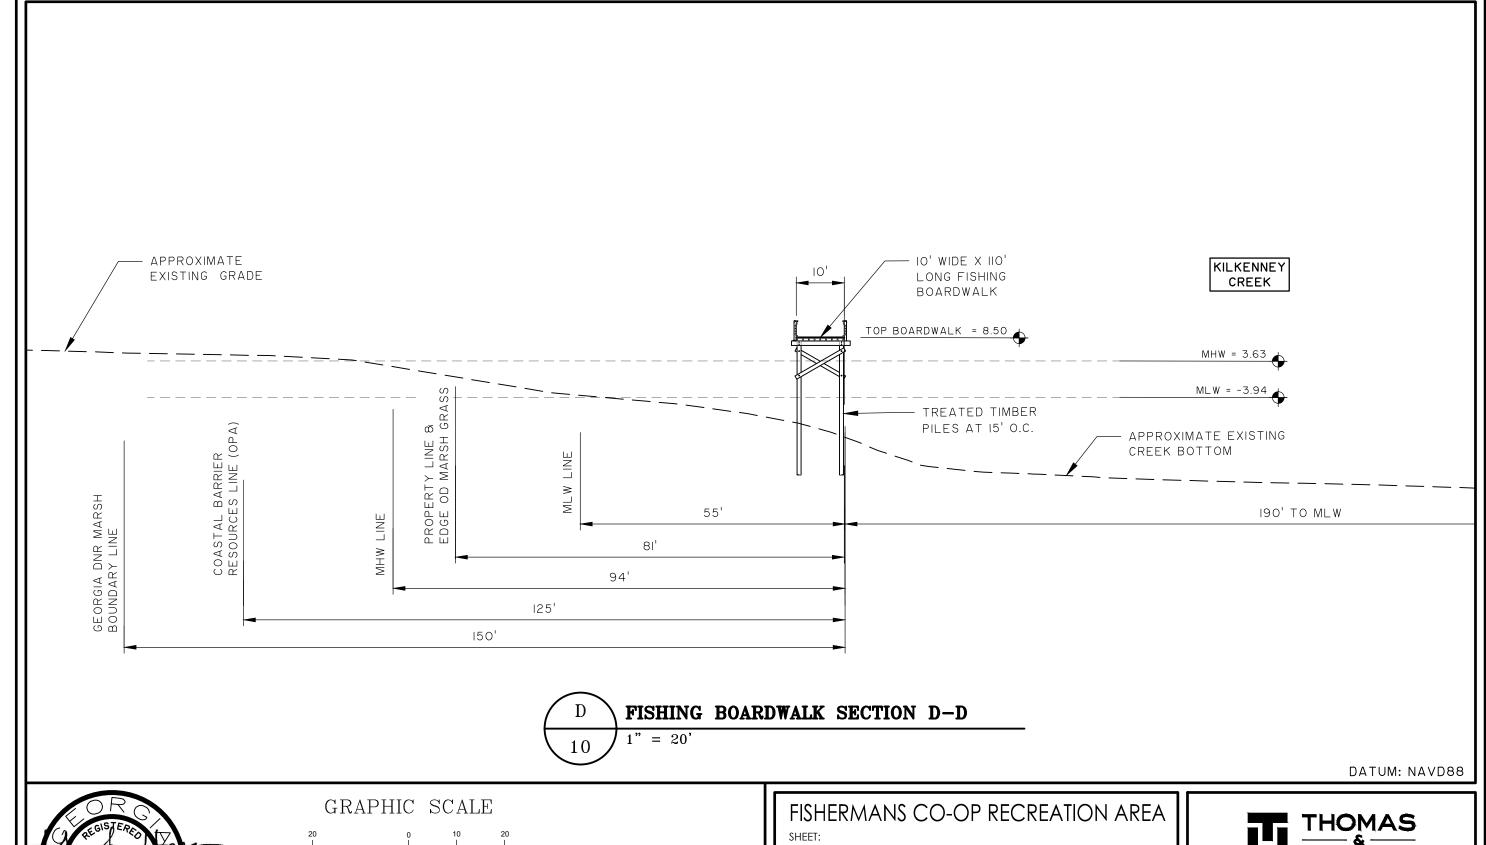

# ( IN FEET ) 1 inch = 20 ft.

FISHING BOARDWALK SECTION D-D

DEVELOPMENT AUTHORITY OF BRYAN COUNTY

LOCATION: BRYAN COUNTY, GA
DATE: 12/12/22 DRAWN BY: RAS
JOB NUMBER: J-27691.0074 REVIEWED BY: JAH

SCALE: 1" = 20'