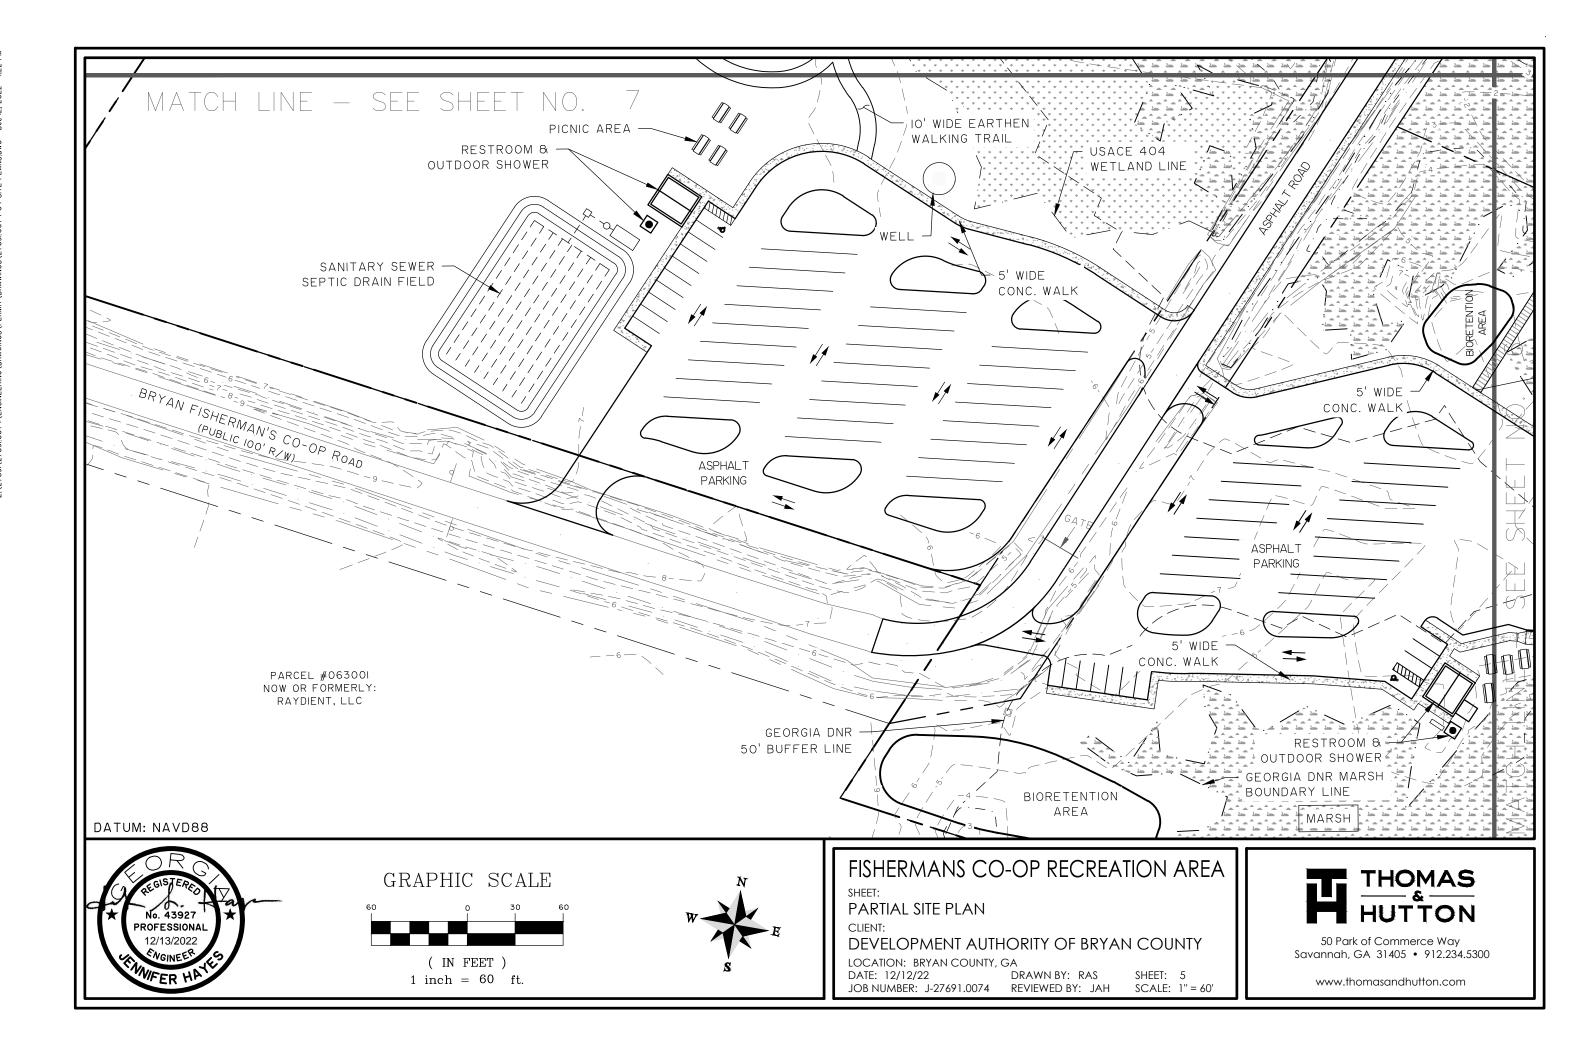

#### PROJECT IMPACTS

IMPACT AREA:

IMPACT VOLUME:

PERMANENT SALT MARSH IMPACTS

0.17 AC. (7,569 SQ. FT.)

73 CU. YD. (FILL) / 169 CU. YD. (CUT)

PERMANENT OPEN WATER IMPACT

0.16 AC. (6,929 SQ. FT.)

56 CU. YD. (FILL) / 156 CU. YD. (CUT)

TEMPORARY CONSTRUCTION SALTWATER IMPACT

0.09 AC. (3,850 SQ. FT.)

BOARDWALK SALT MARSH INSTALL COVERAGE

0.14 AC. (6,274 SQ. FT.)

BOARDWALK FRESHWATER MARSH INSTALL COVERAGE

0.07 AC. (3,252 SQ. FT.)