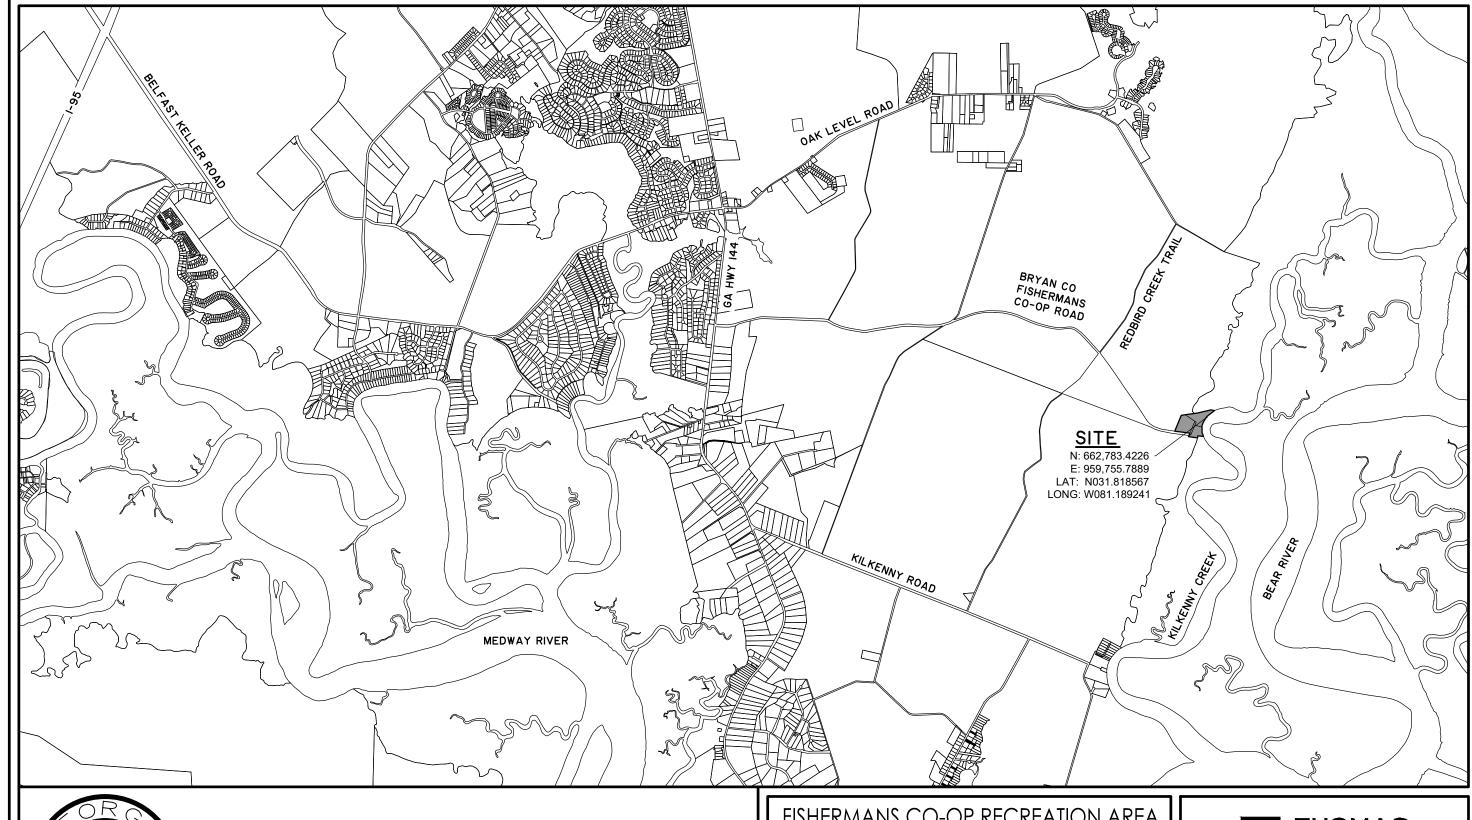

#### FISHERMANS CO-OP RECREATION AREA

VICINITY MAP

DEVELOPMENT AUTHORITY OF BRYAN COUNTY

LOCATION: BRYAN COUNTY, GA
DATE: 12/12/22 DRAWN BY: RAS
JOB NUMBER: J-27691.0074 REVIEWED BY: JAH

SHEET: 1 SCALE: 1" = 4000'