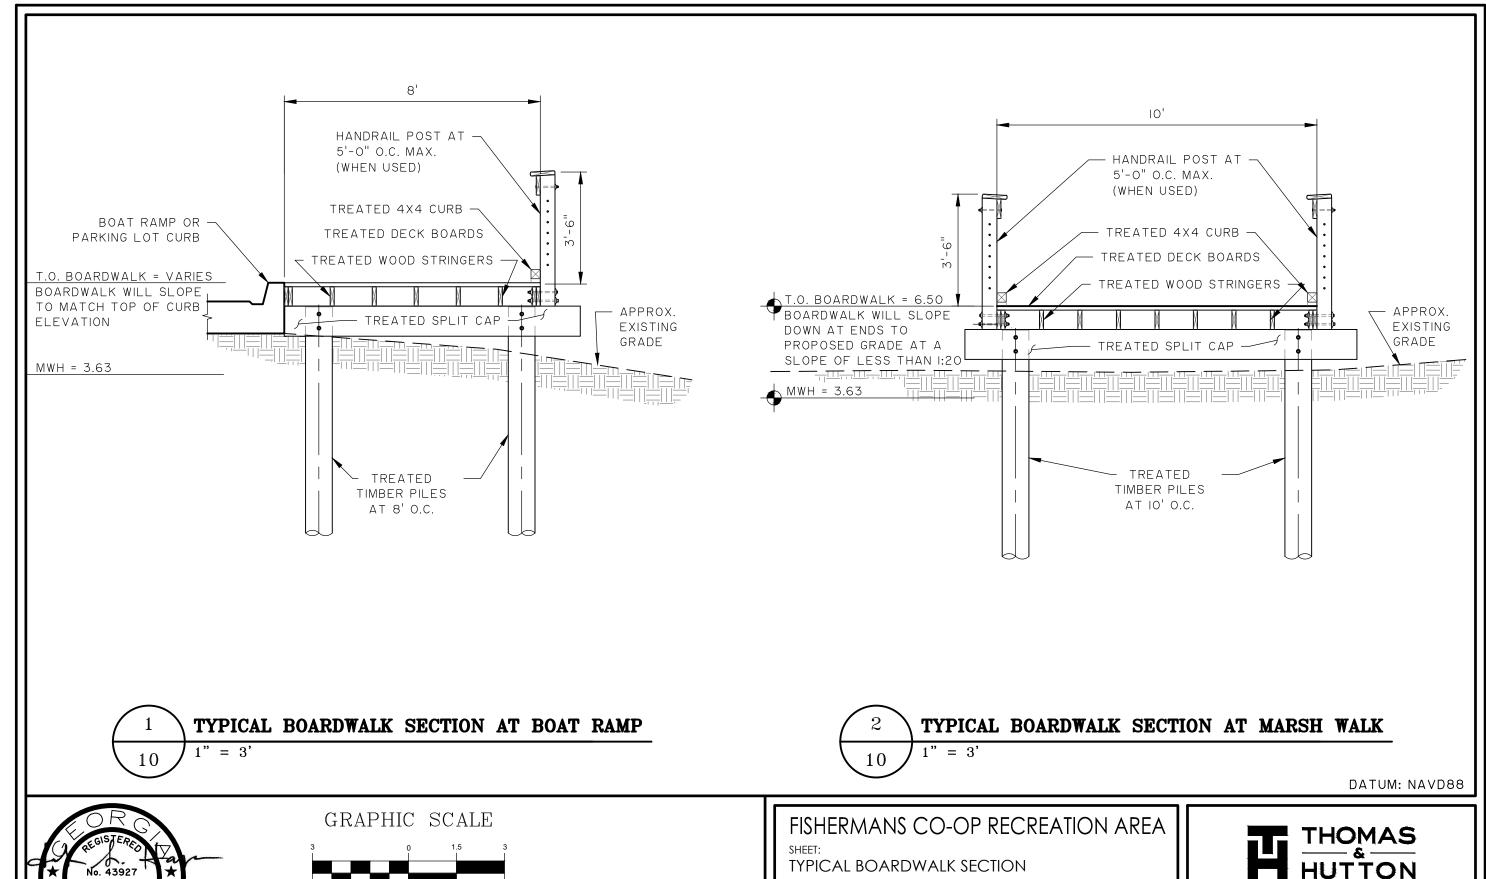

SHEET: 13 SCALE: 1" = 20'

50 Park of Commerce Way Savannah, GA 31405 • 912.234.5300

DEVELOPMENT AUTHORITY OF BRYAN COUNTY

SHEET: 14

SCALE: 1" = 3'

LOCATION: BRYAN COUNTY, GA

DATE: 12/12/22

DRAWN BY: RAS JOB NUMBER: J-27691.0074 REVIEWED BY: JAH

50 Park of Commerce Way Savannah, GA 31405 • 912.234.5300

JOB NUMBER: J-27691.0074 REVIEWED BY: JAH

SCALE: 1" = 3'