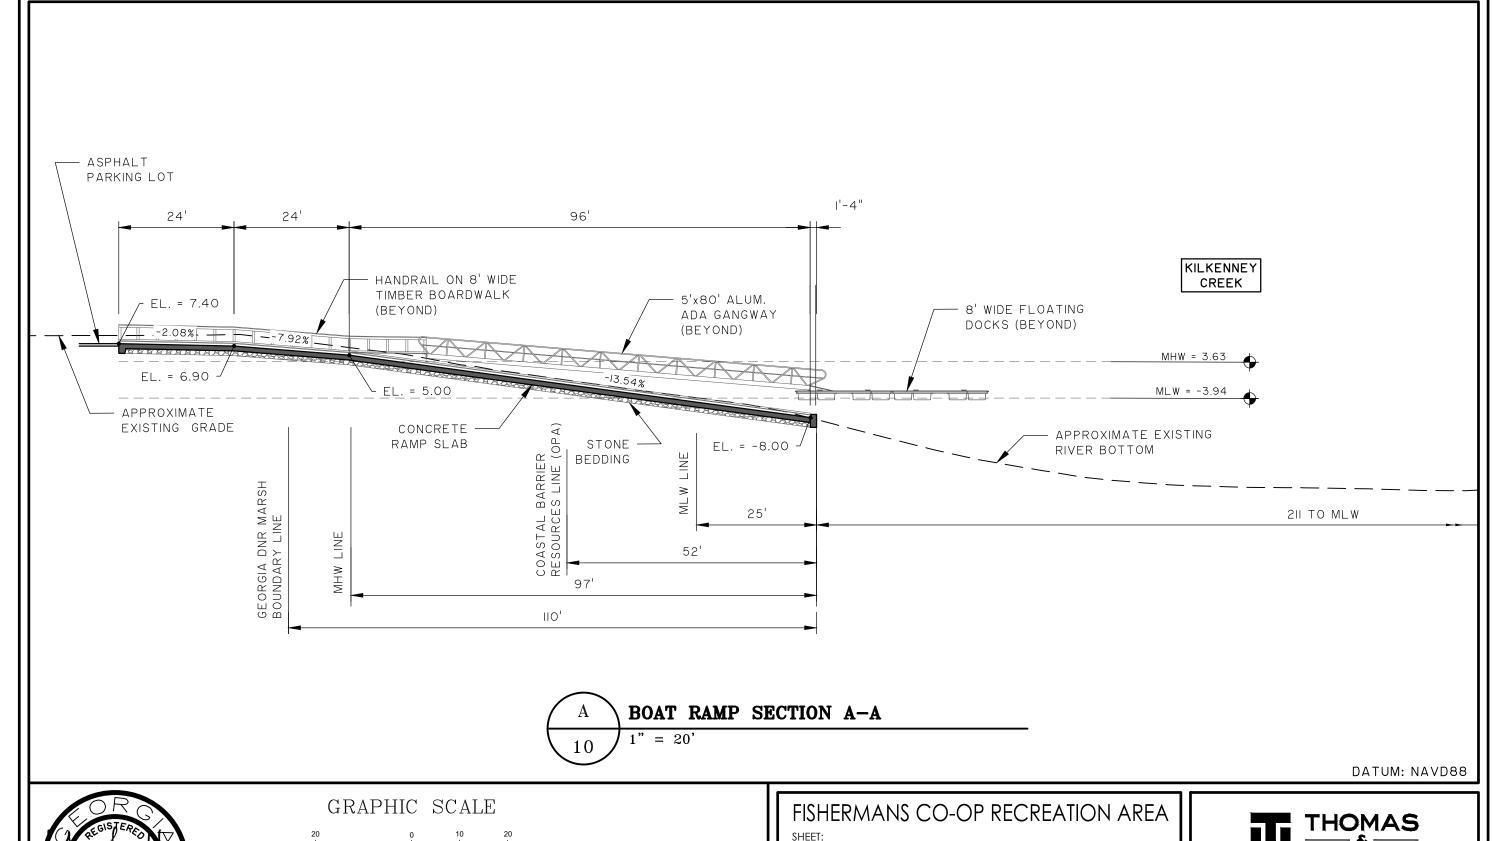

## ( IN FEET ) 1 inch = 20 ft.

**BOAT RAMP SECTION A-A** 

DEVELOPMENT AUTHORITY OF BRYAN COUNTY

LOCATION: BRYAN COUNTY, GA
DATE: 12/12/22 DRAWN BY: RAS
JOB NUMBER: J-27691.0074 REVIEWED BY: JAH SCALE: 1" = 20'