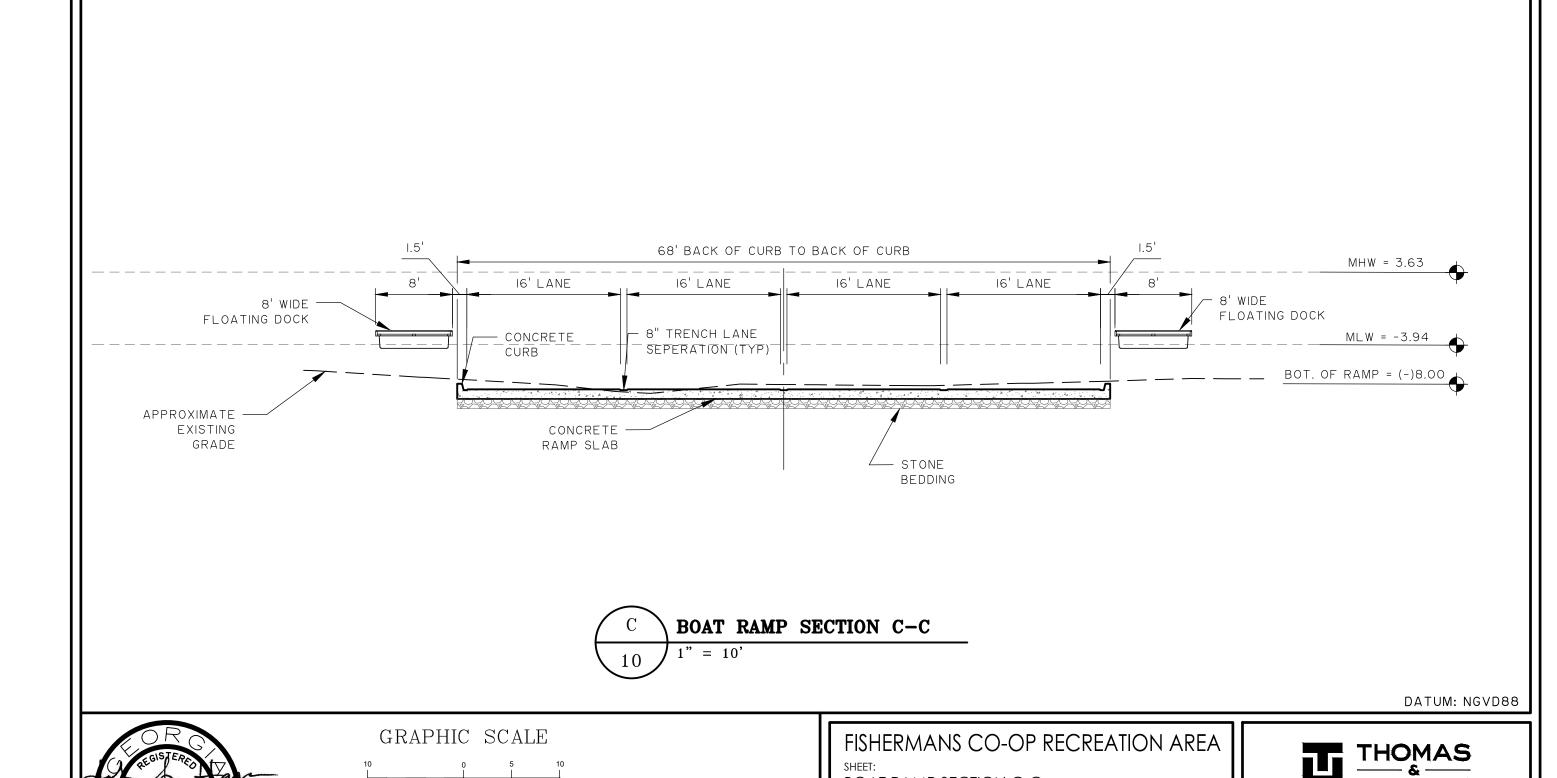

50 Park of Commerce Way Savannah, GA 31405 • 912.234.5300

PROFESSIONAL

( IN FEET )

1 inch = 10 ft.

BOAT RAMP SECTION C-C

LOCATION: BRYAN COUNTY, GA
DATE: 12/12/22 DRAWN BY: RAS
JOB NUMBER: J-27691.0074 REVIEWED BY: JAH

DEVELOPMENT AUTHORITY OF BRYAN COUNTY

SCALE: 1" = 10'

50 Park of Commerce Way Savannah, GA 31405 • 912.234.5300