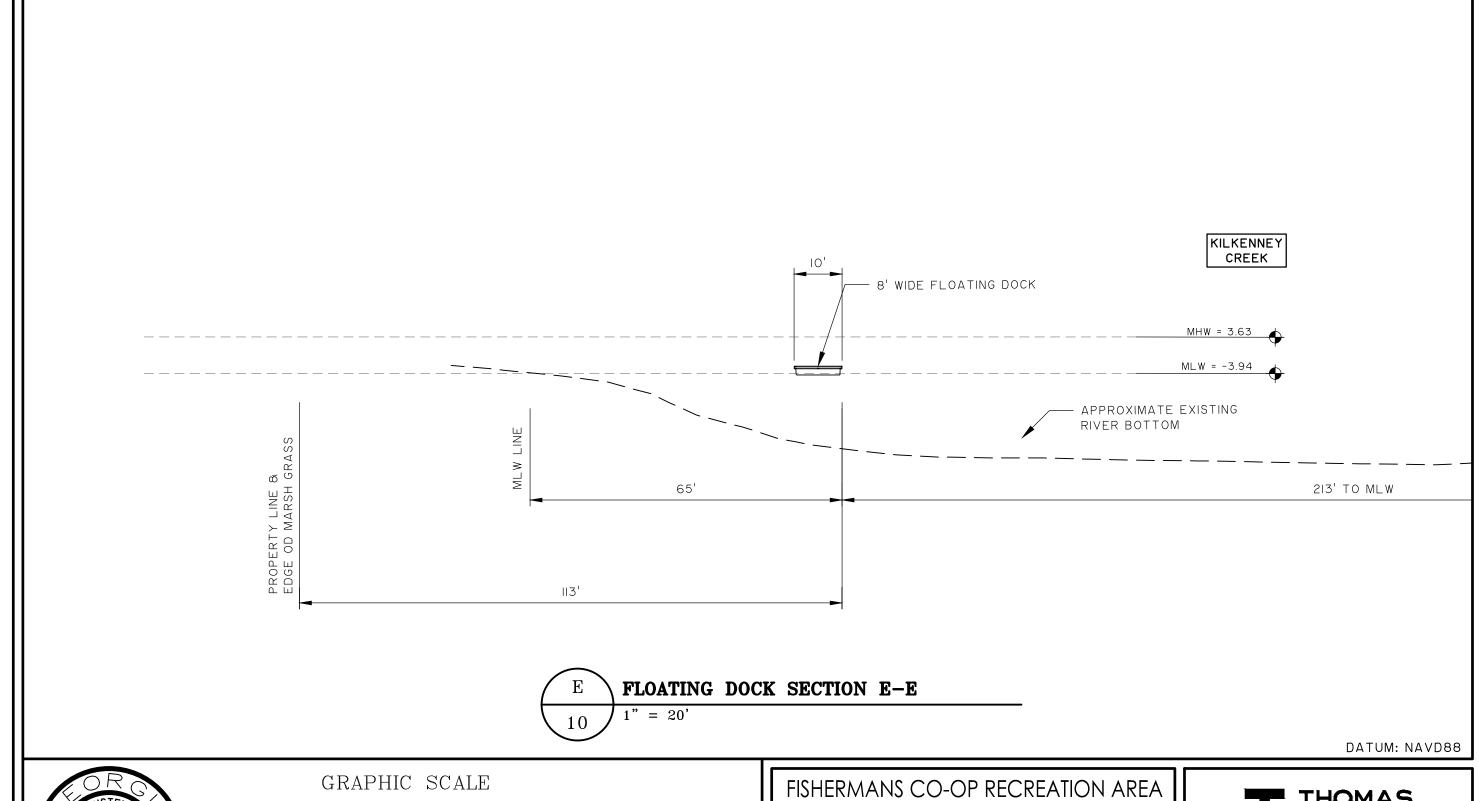

50 Park of Commerce Way Savannah, GA 31405 • 912.234.5300

13 FLOATING DOCK SECTION E-E

DEVELOPMENT AUTHORITY OF BRYAN COUNTY

LOCATION: BRYAN COUNTY, GA
DATE: 12/12/22 DRAWN BY: RAS
JOB NUMBER: J-27691.0074 REVIEWED BY: JAH

SHEET: 13 SCALE: 1" = 20'

50 Park of Commerce Way Savannah, GA 31405 • 912.234.5300

DEVELOPMENT AUTHORITY OF BRYAN COUNTY

SHEET: 14

SCALE: 1" = 3'

LOCATION: BRYAN COUNTY, GA

DATE: 12/12/22

DRAWN BY: RAS JOB NUMBER: J-27691.0074 REVIEWED BY: JAH