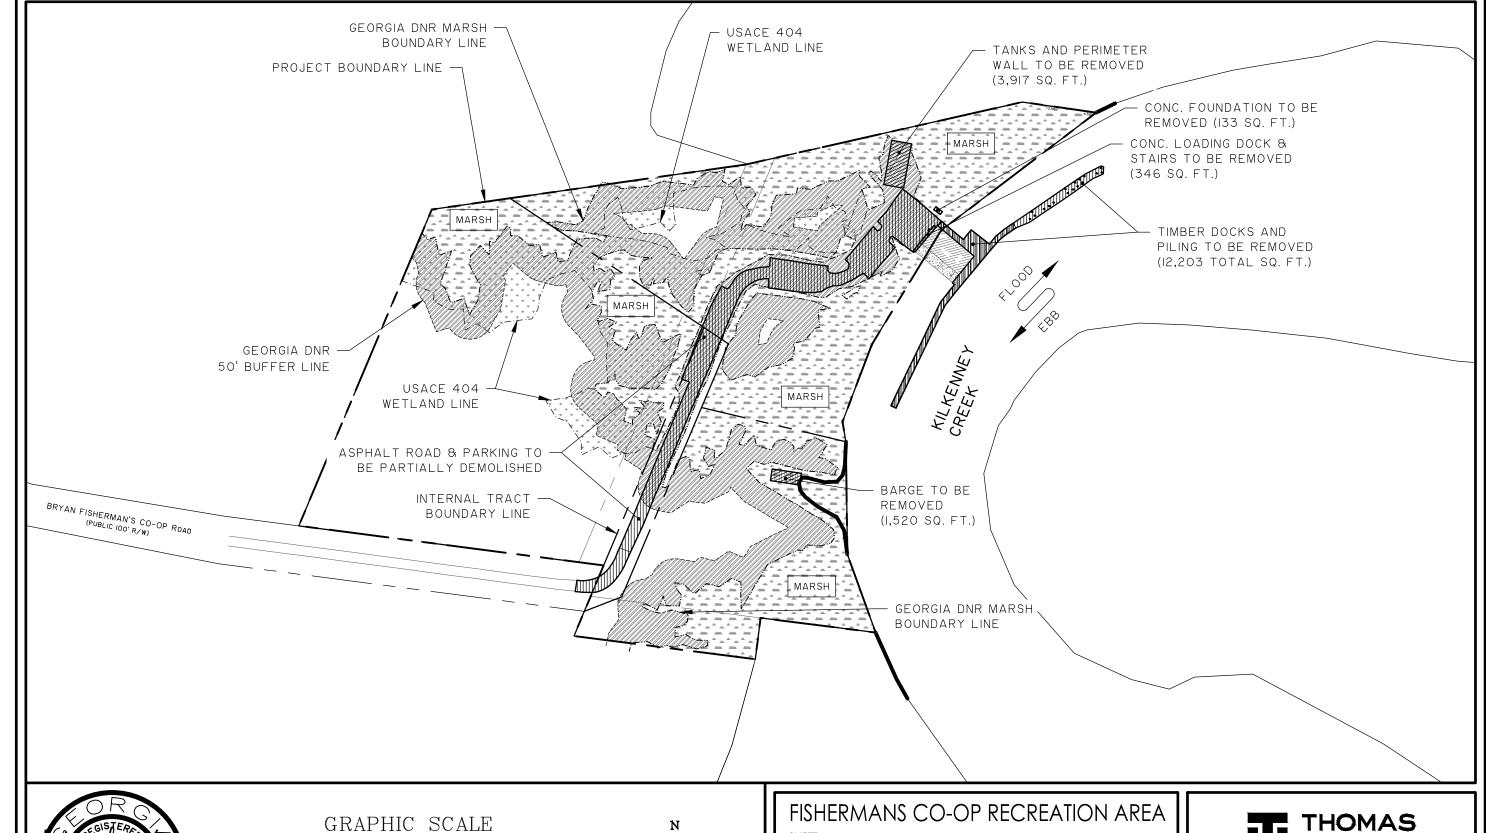

1 inch = 200 ft.

EXISTING CONDITIONS AND DEMOLITION

DEVELOPMENT AUTHORITY OF BRYAN COUNTY

LOCATION: BRYAN COUNTY, GA

DATE: 12/12/22

DRAWN BY: RAS JOB NUMBER: J-27691.0074 REVIEWED BY: JAH

SHEET: 3 SCALE: 1" = 200'