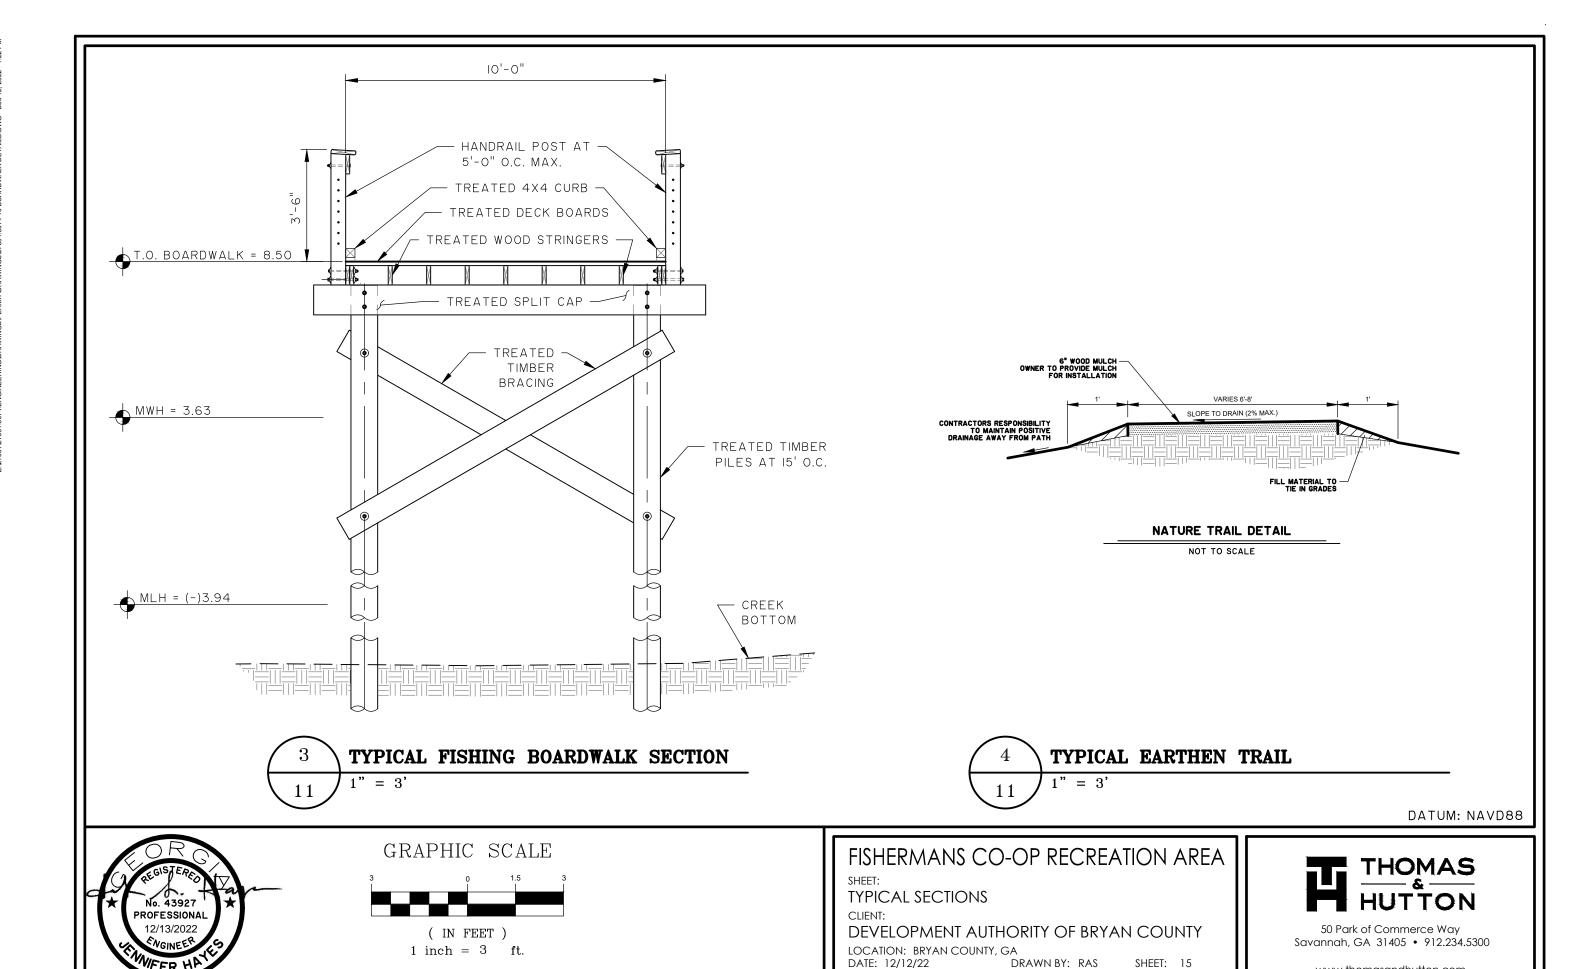

SHEET: 13 SCALE: 1" = 20'

50 Park of Commerce Way Savannah, GA 31405 • 912.234.5300

DEVELOPMENT AUTHORITY OF BRYAN COUNTY

SHEET: 14

SCALE: 1" = 3'

LOCATION: BRYAN COUNTY, GA

DATE: 12/12/22

DRAWN BY: RAS JOB NUMBER: J-27691.0074 REVIEWED BY: JAH

50 Park of Commerce Way Savannah, GA 31405 • 912.234.5300

JOB NUMBER: J-27691.0074 REVIEWED BY: JAH

SCALE: 1" = 3'