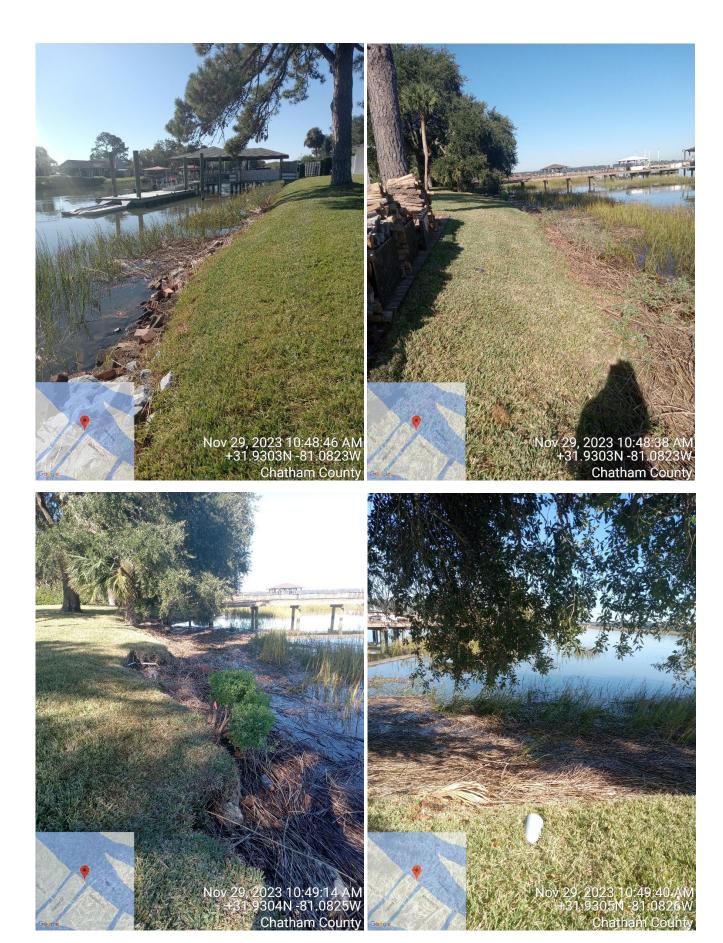

Site Visit – 11.29.23 – 13 Hardee Drive – Chuck Hartman – CMPA Bulkhead along Moon River By Cheyenne Osborne w/ Maitland Bass

Site Visit – 11.29.23 – 13 Hardee Drive – Chuck Hartman – CMPA Bulkhead along Moon River By Cheyenne Osborne w/ Maitland Bass