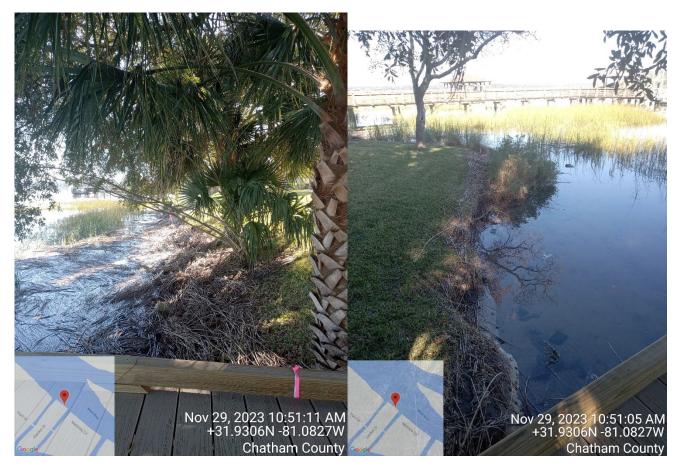

Site Visit – 11.29.23 – 13 Hardee Drive – Chuck Hartman – CMPA Bulkhead along Moon River By Cheyenne Osborne w/ Maitland Bass