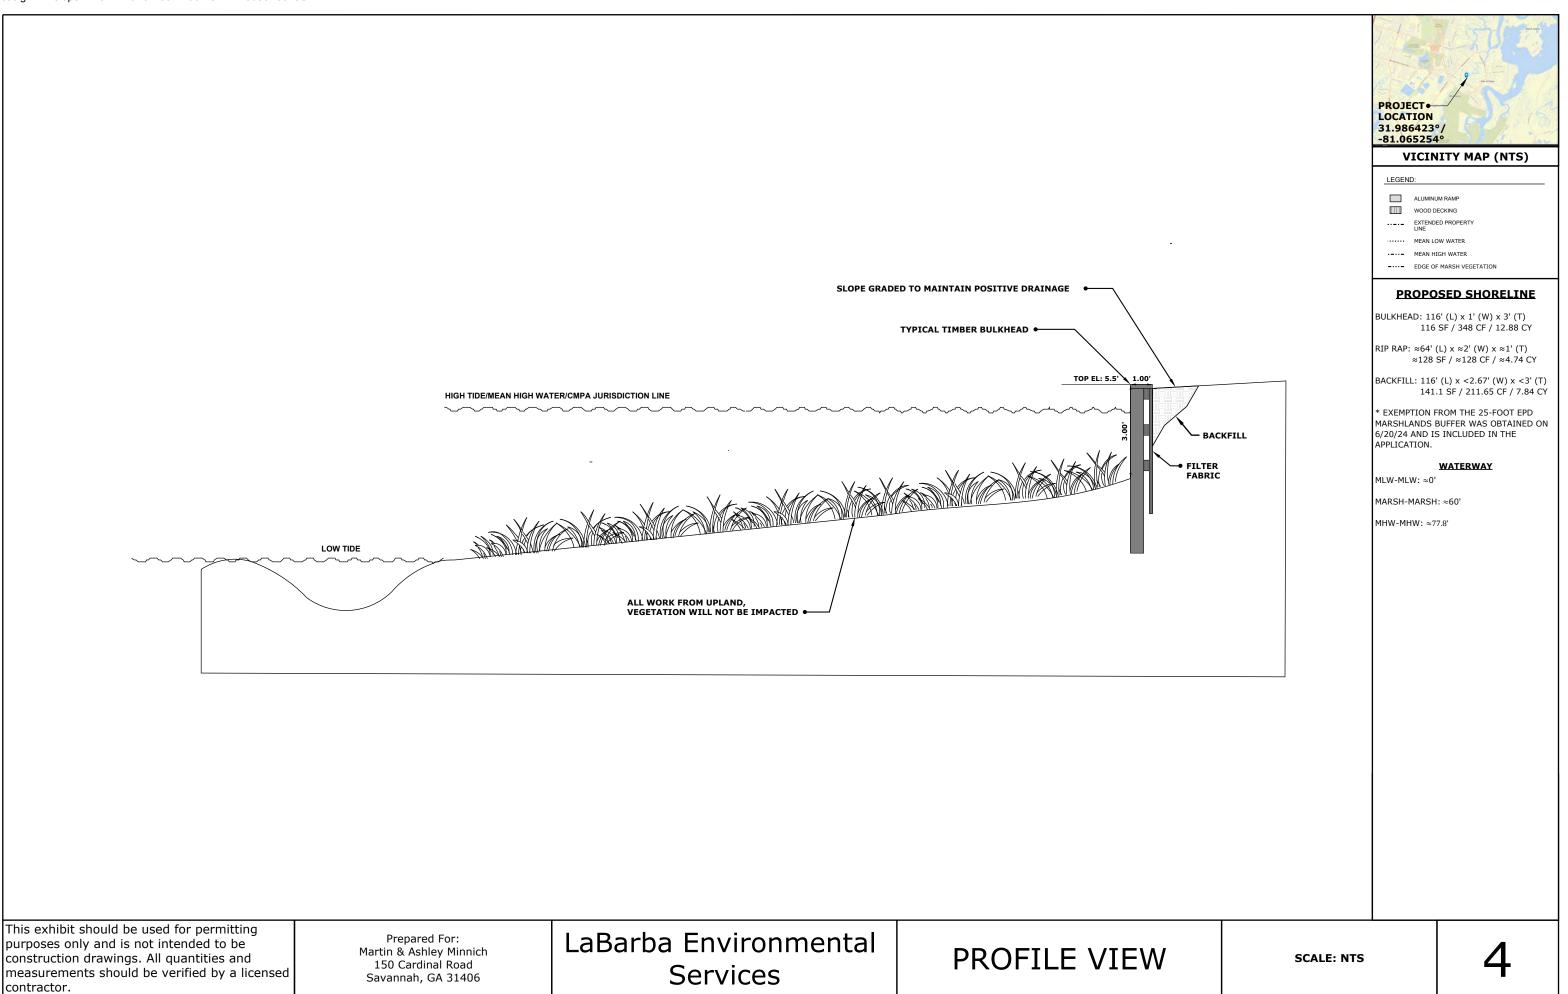

This exhibit should be used for permitting purposes only and is not intended to be construction drawings. All quantities and measurements should be verified by a licensed contractor.

Prepared For: Martin & Ashley Minnich 150 Cardinal Road Savannah, GA 31406 LaBarba Environmental Services

SHORELINE

This exhibit should be used for permitting purposes only and is not intended to be construction drawings. All quantities and measurements should be verified by a licensed contractor.

Prepared For: Martin & Ashley Minnich 150 Cardinal Road Savannah, GA 31406 LaBarba Environmental Services

BULKHEAD