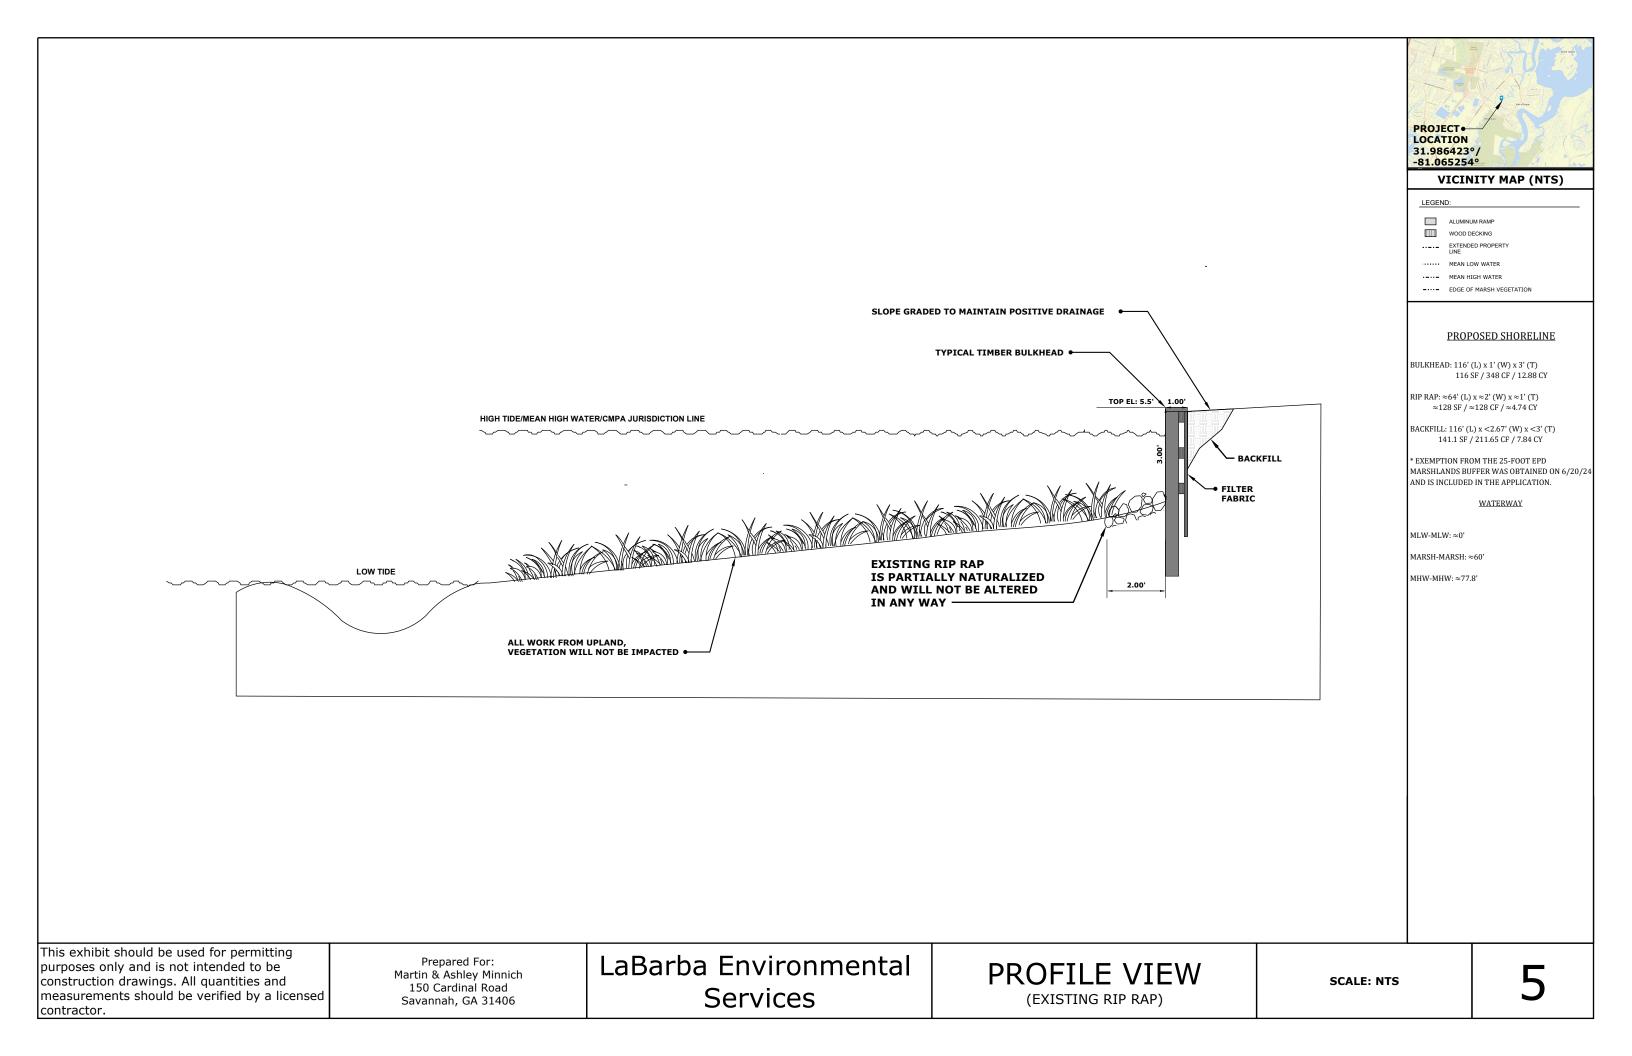

This exhibit should be used for permitting purposes only and is not intended to be construction drawings. All quantities and measurements should be verified by a licensed contractor.

Prepared For: Martin & Ashley Minnich 150 Cardinal Road Savannah, GA 31406 LaBarba Environmental Services

SHORELINE

This exhibit should be used for permitting purposes only and is not intended to be construction drawings. All quantities and measurements should be verified by a licensed contractor.

Prepared For: Martin & Ashley Minnich 150 Cardinal Road Savannah, GA 31406 LaBarba Environmental Services

BULKHEAD