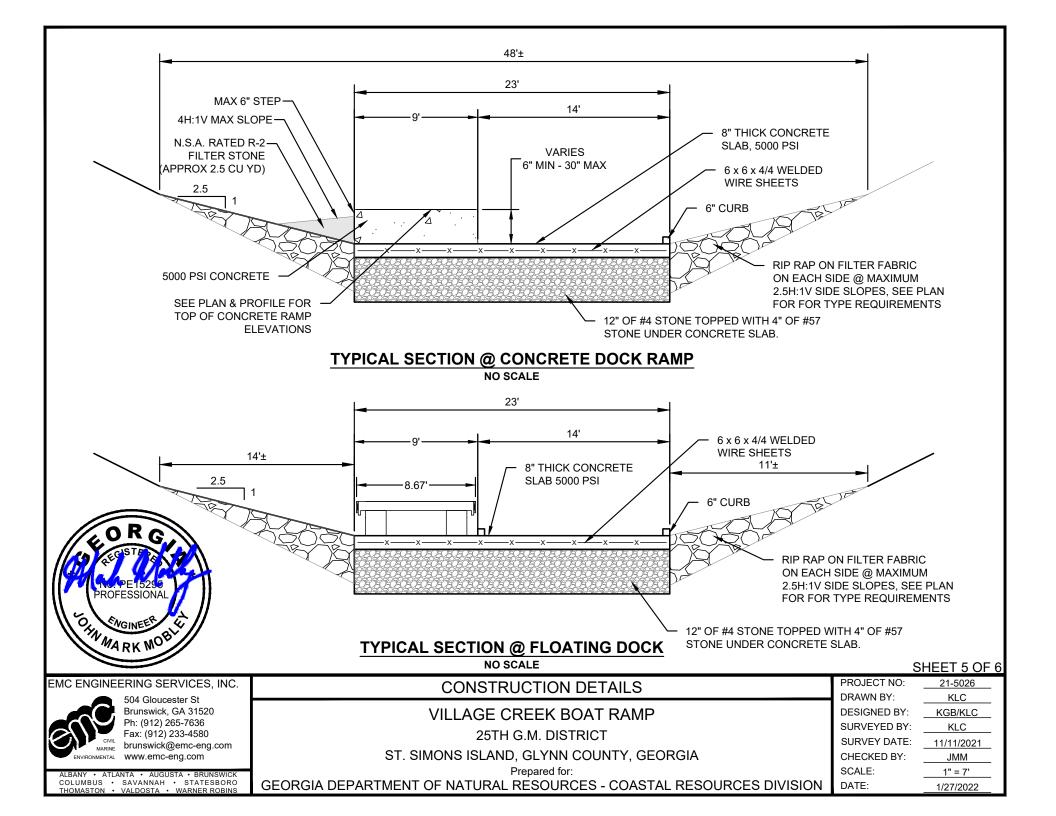

Prepared for:

GEORGIA DEPARTMENT OF NATURAL RESOURCES - COASTAL RESOURCES DIVISION

COLUMBUS • SAVANNAH • STATESBORO THOMASTON • VALDOSTA • WARNER ROBINS SCALE:

DATE:

1" = 20'

1/27/2022

**BOAT RAMP PROFILE** HORZ SCALE: 1" = 20' **VERT SCALE: 1" = 10'** 

#### SHEET 3 OF 6

EMC ENGINEERING SERVICES, INC.

504 Gloucester St Brunswick, GA 31520 Ph: (912) 265-7636 Fax: (912) 233-4580 brunswick@emc-eng.com ENVIRONMENTAL WWW.emc-eng.com

ALBANY • ATLANTA • AUGUSTA • BRUNSWICK COLUMBUS • SAVANNAH • STATESBORO THOMASTON • VALDOSTA • WARNER ROBINS

### PROPOSED RAMP PROFILE

VILLAGE CREEK BOAT RAMP 25TH G.M. DISTRICT

ST. SIMONS ISLAND, GLYNN COUNTY, GEORGIA

Prepared for:

GEORGIA DEPARTMENT OF NATURAL RESOURCES - COASTAL RESOURCES DIVISION DATE:

| PROJECT NO:  | 21-5026    |
|--------------|------------|
| DRAWN BY:    | KLC        |
| DESIGNED BY: | KGB/KLC    |
| SURVEYED BY: | KLC        |
| SURVEY DATE: | 11/11/2021 |
| CHECKED BY:  | JMM        |
| SCALE:       | 1" = 20'   |

1/27/2022

FLOATING DOCK PROFILE HORZ SCALE: 1" = 20'

**VERT SCALE: 1" = 10'** 

#### SHEET 4 OF 6

EMC ENGINEERING SERVICES, INC.

504 Gloucester St Brunswick, GA 31520 Ph: (912) 265-7636 Fax: (912) 233-4580 MARINE brunswick@emc-eng.com

ALBANY • ATLANTA • AUGUSTA • BRUNSWICK COLUMBUS • SAVANNAH • STATESBORO THOMASTON • VALDOSTA • WARNER ROBINS

## PROPOSED FLOATING DOACK PROFILE

VILLAGE CREEK BOAT RAMP 25TH G.M. DISTRICT

ST. SIMONS ISLAND, GLYNN COUNTY, GEORGIA

Prepared for:

GEORGIA DEPARTMENT OF NATURAL RESOURCES - COASTAL RESOURCES DIVISION

| 21-5026    |
|------------|
| KLC        |
| KGB/KLC    |
| KLC        |
| 11/11/2021 |
| JMM        |
| 1" = 20'   |
| 1/27/2022  |
|            |