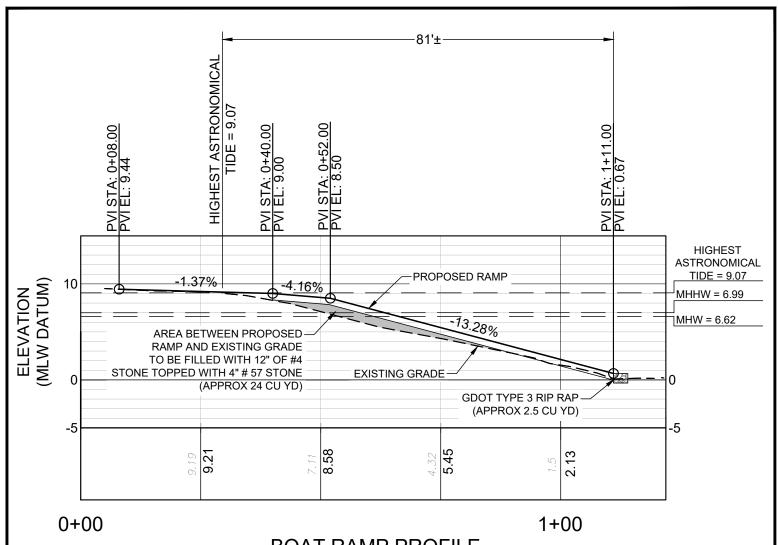

Prepared for:

GEORGIA DEPARTMENT OF NATURAL RESOURCES - COASTAL RESOURCES DIVISION

COLUMBUS • SAVANNAH • STATESBORO THOMASTON • VALDOSTA • WARNER ROBINS SCALE:

DATE:

1" = 20'

1/27/2022

**BOAT RAMP PROFILE** HORZ SCALE: 1" = 20' **VERT SCALE: 1" = 10'** 

#### SHEET 3 OF 6

EMC ENGINEERING SERVICES, INC.

504 Gloucester St Brunswick, GA 31520 Ph: (912) 265-7636 Fax: (912) 233-4580 brunswick@emc-eng.com ENVIRONMENTAL WWW.emc-eng.com

ALBANY • ATLANTA • AUGUSTA • BRUNSWICK COLUMBUS • SAVANNAH • STATESBORO THOMASTON • VALDOSTA • WARNER ROBINS

### PROPOSED RAMP PROFILE

VILLAGE CREEK BOAT RAMP 25TH G.M. DISTRICT

ST. SIMONS ISLAND, GLYNN COUNTY, GEORGIA

Prepared for:

GEORGIA DEPARTMENT OF NATURAL RESOURCES - COASTAL RESOURCES DIVISION DATE:

| PROJECT NO:  | 21-5026    |
|--------------|------------|
| DRAWN BY:    | KLC        |
| DESIGNED BY: | KGB/KLC    |
| SURVEYED BY: | KLC        |
| SURVEY DATE: | 11/11/2021 |
| CHECKED BY:  | JMM        |
| SCALE:       | 1" = 20'   |