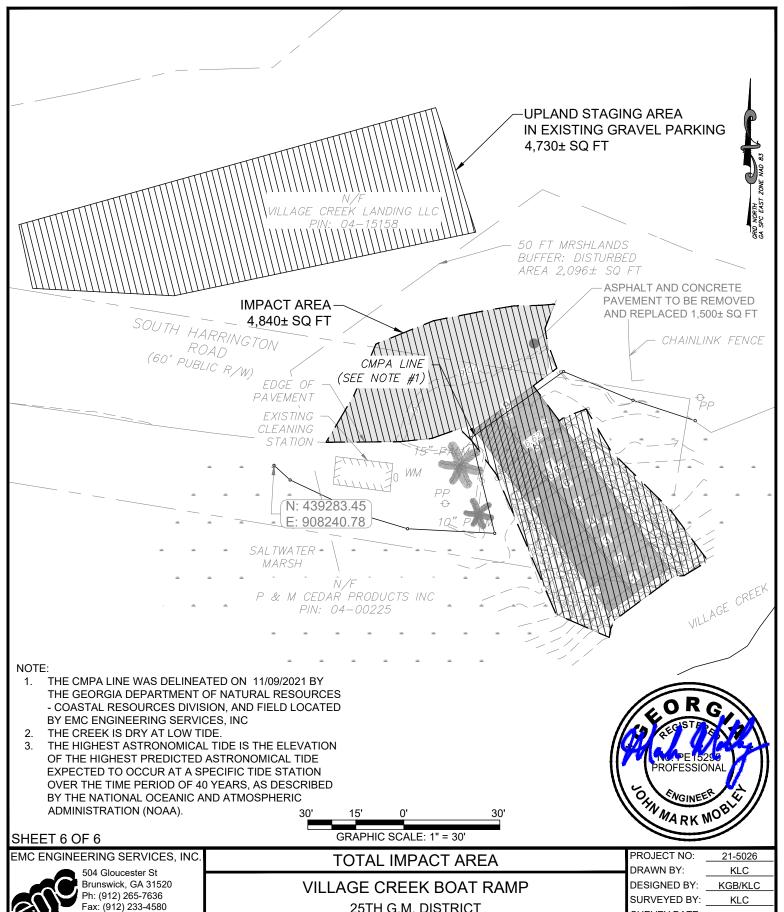

COLUMBUS • SAVANNAH • STATESBORO THOMASTON • VALDOSTA • WARNER ROBINS

ENVIRONMENTAL WWW.emc-eng.com

brunswick@emc-eng.com

# 25TH G.M. DISTRICT

ST. SIMONS ISLAND, GLYNN COUNTY, GEORGIA

Prepared for:

GEORGIA DEPARTMENT OF NATURAL RESOURCES - COASTAL RESOURCES DIVISION

SURVEY DATE: \_\_11/11/2021 CHECKED BY: JMM SCALE: 1" = 30' DATE: 1/27/2022