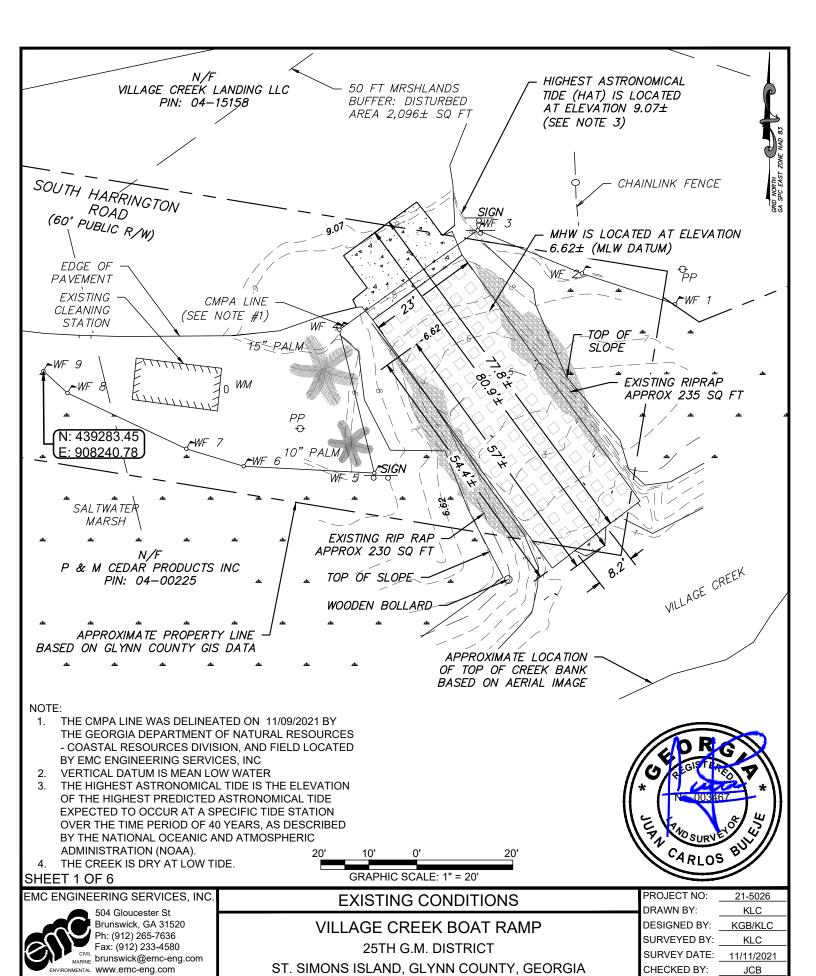

# 25TH G.M. DISTRICT

ST. SIMONS ISLAND, GLYNN COUNTY, GEORGIA

Prepared for:

GEORGIA DEPARTMENT OF NATURAL RESOURCES - COASTAL RESOURCES DIVISION

SURVEY DATE: \_\_11/11/2021 CHECKED BY: JMM SCALE: 1" = 30' DATE: 1/27/2022