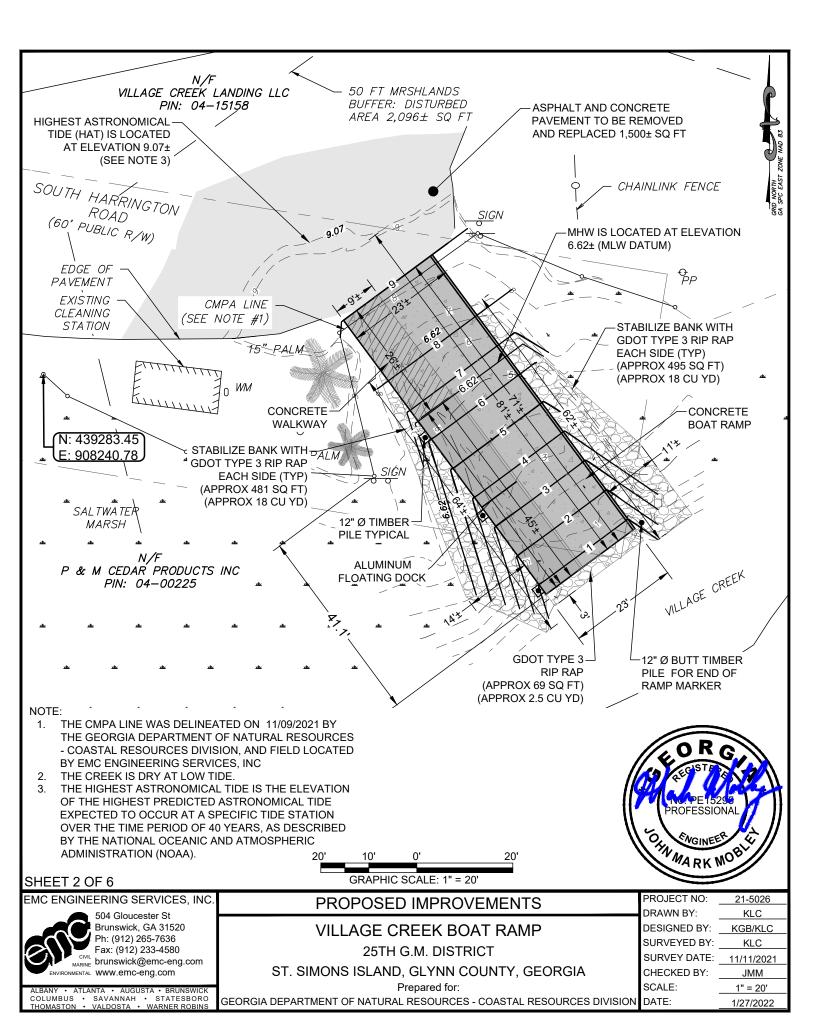

# 25TH G.M. DISTRICT

ST. SIMONS ISLAND, GLYNN COUNTY, GEORGIA

Prepared for:

GEORGIA DEPARTMENT OF NATURAL RESOURCES - COASTAL RESOURCES DIVISION

SURVEY DATE: \_\_11/11/2021 CHECKED BY: JMM SCALE: 1" = 30' DATE: 1/27/2022