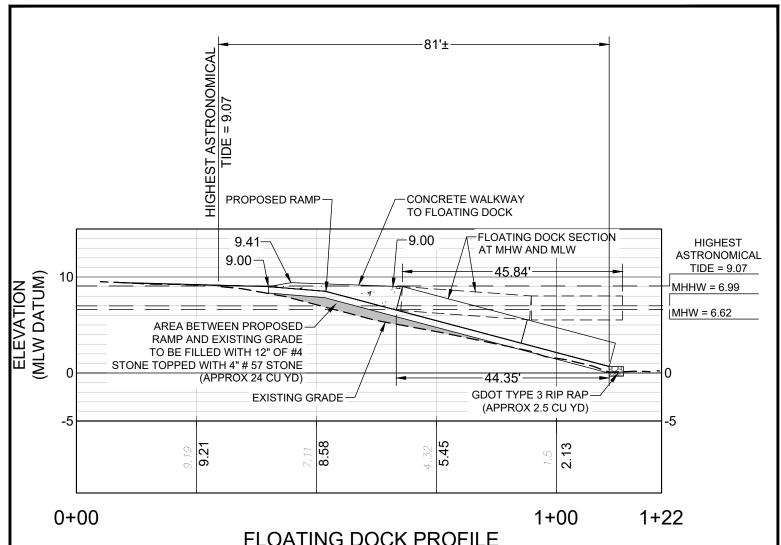

1/27/2022

FLOATING DOCK PROFILE HORZ SCALE: 1" = 20'

**VERT SCALE: 1" = 10'** 

#### SHEET 4 OF 6

EMC ENGINEERING SERVICES, INC.

504 Gloucester St Brunswick, GA 31520 Ph: (912) 265-7636 Fax: (912) 233-4580 MARINE brunswick@emc-eng.com

ALBANY • ATLANTA • AUGUSTA • BRUNSWICK COLUMBUS • SAVANNAH • STATESBORO THOMASTON • VALDOSTA • WARNER ROBINS

## PROPOSED FLOATING DOACK PROFILE

VILLAGE CREEK BOAT RAMP 25TH G.M. DISTRICT

ST. SIMONS ISLAND, GLYNN COUNTY, GEORGIA

Prepared for:

GEORGIA DEPARTMENT OF NATURAL RESOURCES - COASTAL RESOURCES DIVISION

| 21-5026    |
|------------|
| KLC        |
| KGB/KLC    |
| KLC        |
| 11/11/2021 |
| JMM        |
| 1" = 20'   |
| 1/27/2022  |
|            |